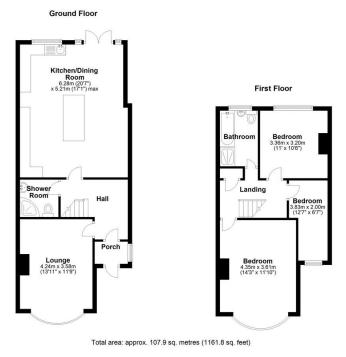

Waterloo Road Barkingside, Essex, IG6 2EG

Offers In Excess Of £575,000 Freehold

\*\* GREAT LOCATION - CLOSE TO HIGH STREET AND UNDERGROUND STATIONS \*\* Located in this popular and well positioned residential turning is this extended and well presented three bedroom end of terrace property which benefits from a large rear extension providing a kitchen/diner, together with two bathroom facilities a separate lounge and an open aspect garden to the rear with the front providing off street parking facilities and a side pedestrian access. An internal viewing of this property is strongly advised. Council Tax Band D, EPC Rating D

- Three Bedrooms
- Family Bathroom
- Ground Floor Shower Room
- Lounge
- Extended Kitchen/Diner
- Side Pedestrian Access
- Open Aspect To Rear
- Off Street Parking
- Close Proximity To High Street
- Choice Of Transport Links