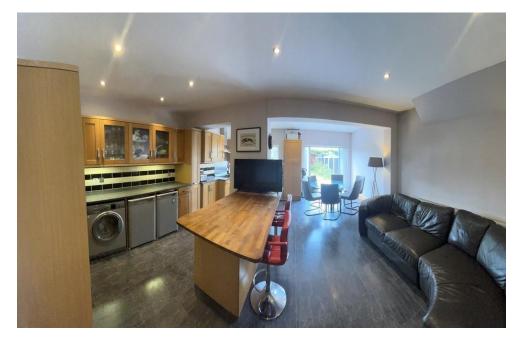

Waterloo Road Barkingside, Essex, IG6 2EG

Offers In Excess Of £575,000 Freehold

\*\* GREAT LOCATION - CLOSE TO HIGH STREET AND UNDERGROUND STATIONS \*\* Located in this popular and well positioned residential turning is this extended and well presented three bedroom end of terrace property which benefits from a large rear extension providing a kitchen/diner, together with two bathroom facilities a separate lounge and an open aspect garden to the rear with the front providing off street parking facilities and a side pedestrian access. An internal viewing of this property is strongly advised. Council Tax Band D, EPC Rating D

- Three Bedrooms
- Family Bathroom
- Ground Floor Shower Room
- Lounge
- Extended Kitchen/Diner
- Side Pedestrian Access
- Open Aspect To Rear
- Off Street Parking
- Close Proximity To High Street
- Choice Of Transport Links