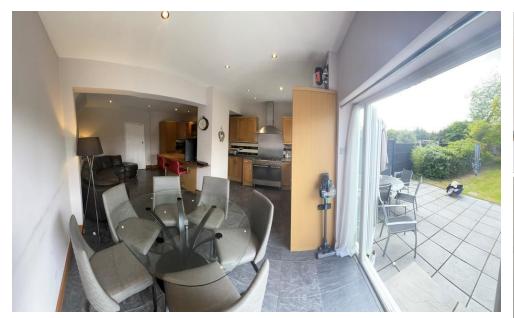

Waterloo Road Barkingside, Essex, IG6 2EG

Offers In Excess Of £575,000 Freehold

\*\* GREAT LOCATION - CLOSE TO HIGH STREET AND UNDERGROUND STATIONS \*\* Located in this popular and well positioned residential turning is this extended and well presented three bedroom end of terrace property which benefits from a large rear extension providing a kitchen/diner, together with two bathroom facilities a separate lounge and an open aspect garden to the rear with the front providing off street parking facilities and a side pedestrian access. An internal viewing of this property is strongly advised. Council Tax Band D, EPC Rating D

- Three Bedrooms
- Family Bathroom
- Ground Floor Shower Room
- Lounge
- Extended Kitchen/Diner
- Side Pedestrian Access
- Open Aspect To Rear
- Off Street Parking
- Close Proximity To High Street
- Choice Of Transport Links