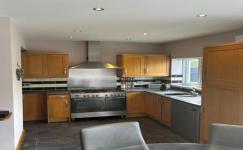

Waterloo Road Barkingside, Essex, IG6 2EG

Offers In Excess Of £575,000 Freehold

\*\* GREAT LOCATION - CLOSE TO HIGH STREET AND UNDERGROUND STATIONS \*\* Located in this popular and well positioned residential turning is this extended and well presented three bedroom end of terrace property which benefits from a large rear extension providing a kitchen/diner, together with two bathroom facilities a separate lounge and an open aspect garden to the rear with the front providing off street parking facilities and a side pedestrian access. An internal viewing of this property is strongly advised. Council Tax Band D, EPC Rating D

- Three Bedrooms
- Family Bathroom
- Ground Floor Shower Room
- Lounge
- Extended Kitchen/Diner
- Side Pedestrian Access
- Open Aspect To Rear
- Off Street Parking
- Close Proximity To High Street
- Choice Of Transport Links