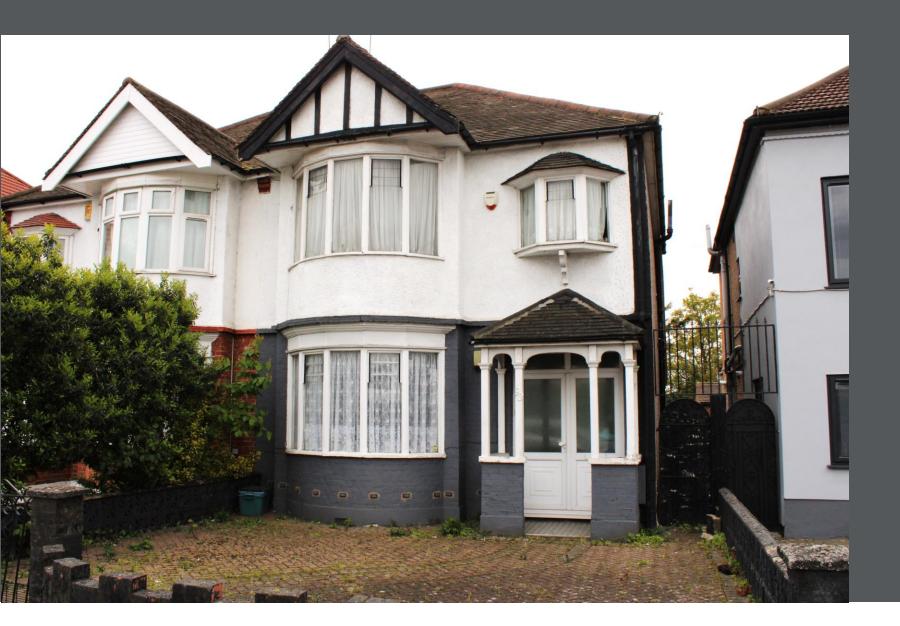

## Woodford Avenue, Gants Hill

**£** SOLD STC

Three Good Size Bedrooms Bathroom Separate Wc Ground Floor Cloakroom Lounge/Diner New Boiler & Rewired We Are Informed Double Width Garage

\*\* CHAIN FREE SEMI DETACHED PROPERTY IN NEED OF MODERNISATION \*\* Located close to Gants Hill

underground station is this vacant and spacious three bedroom semi detached property which requires modernisation throughout. We are informed that the property has undertaken a rewire, and has a recently fitted new central heating boiler. To the rear of the property is a double width garage and there is potential for off street parking subject to normal consents. The property has no ongoing chain and could offer a speedy sale if required. Council Tax Band E - EPC Rating E