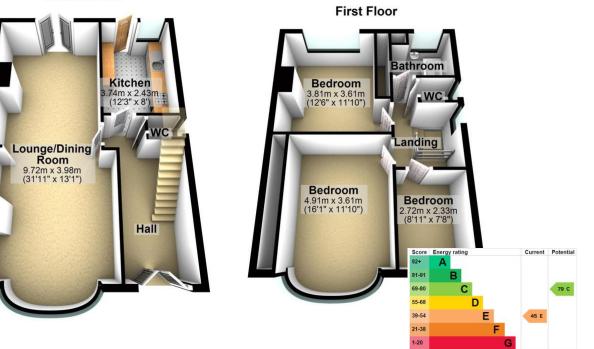

**Ground Floor** 

Service/Maintenance Charge

**Ground Rent** 

**Council Tax Band** 

Е

Total area: approx. 99.1 sq. metres (1067.1 sq. feet)

PLEASE NO TE: These particulars are prepared as a general guide in accordance with the Property Misdescriptions Act (1991) and are not intended to constitute part of an offer or contract. Whilst every effort has been made to ensure their accuracy, no responsibility is taken for error. Appliances and fittings have not been tested. All measurements shown are estimates only and should not be relied upon for the purchase of carpets or any other fixtures or fittings.