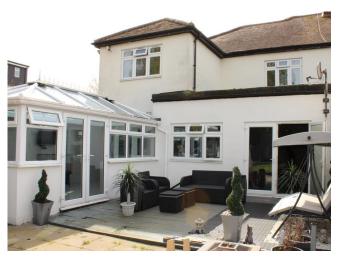

Gayfere Road, Clayhall IG5

Offers In Excess Of £750,000

Five Good Size Bedrooms

Modern Family Bathroom/Wc

Front & Rear Reception Rooms

30ft Day Room

Ground Floor Shower Room

25ft Kitchen/Diner

17ft Conservatory

Rear Outhouse

Plenty Of Off Street Parking

\*\* MAGNIFICENT EXTENDED FIVE BEDROOM SEMI DETACHED PROPERTY SET WITHIN PARKHILL & BEAL SCHOOL CATCHMENTS \*\* With the sellers already having found a vacant property to purchase, we are pleased to offer for sale this extremely well presented and extended sizeable family home which offers five good size bedrooms, bathroom and separate ground floor shower room, two reception rooms plus a 30ft day room, together with a 25ft kitchen/diner leading onto the long rear garden plus a 17ft conservatory again with garden access. To the rear of the property is a large outhouse, whilst the front provides plenty of off street parking facilities. Anyone seeking a good size well presented family home offering plenty of accommodation internally will most certainly appreciate what this property has to offer. Council Tax Band F EPC Rating C