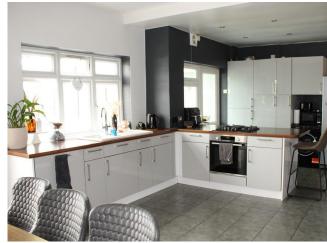

Gayfere Road, Clayhall IG5

Offers In Excess Of £750,000

Five Good Size Bedrooms

Modern Family Bathroom/Wc

Front & Rear Reception Rooms

30ft Day Room

Ground Floor Shower Room

25ft Kitchen/Diner

17ft Conservatory

Rear Outhouse

Plenty Of Off Street Parking

\*\* MAGNIFICENT EXTENDED FIVE BEDROOM SEMI DETACHED PROPERTY SET WITHIN PARKHILL & BEAL SCHOOL CATCHMENTS \*\* With the sellers already having found a vacant property to purchase, we are pleased to offer for sale this extremely well presented and extended sizeable family home which offers five good size bedrooms, bathroom and separate ground floor shower room, two reception rooms plus a 30ft day room, together with a 25ft kitchen/diner leading onto the long rear garden plus a 17ft conservatory again with garden access. To the rear of the property is a large outhouse, whilst the front provides plenty of off street parking facilities. Anyone seeking a good size well presented family home offering plenty of accommodation internally will most certainly appreciate what this property has to offer. Council Tax Band F EPC Rating C