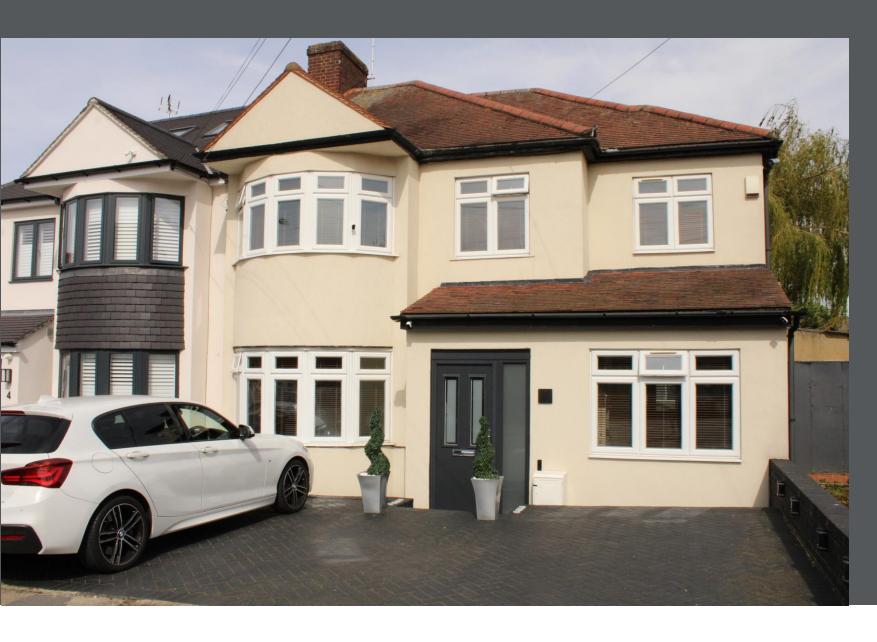

Gayfere Road, Clayhall IG5

Offers In Excess Of £750,000

Five Good Size Bedrooms

Modern Family Bathroom/Wc

Front & Rear Reception Rooms

30ft Day Room

Ground Floor Shower Room

25ft Kitchen/Diner

17ft Conservatory

Rear Outhouse

Plenty Of Off Street Parking

\*\* MAGNIFICENT EXTENDED FIVE BEDROOM SEMI DETACHED PROPERTY SET WITHIN PARKHILL & BEAL SCHOOL CATCHMENTS \*\* With the sellers already having found a vacant property to purchase, we are pleased to offer for sale this extremely well presented and extended sizeable family home which offers five good size bedrooms, bathroom and separate ground floor shower room, two reception rooms plus a 30ft day room, together with a 25ft kitchen/diner leading onto the long rear garden plus a 17ft conservatory again with garden access. To the rear of the property is a large outhouse, whilst the front provides plenty of off street parking facilities. Anyone seeking a good size well presented family home offering plenty of accommodation internally will most certainly appreciate what this property has to offer. Council Tax Band F EPC Rating C