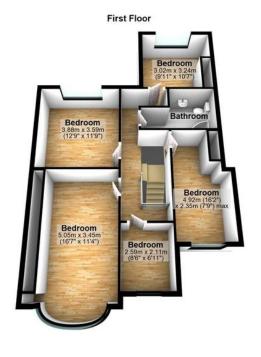

Gayfere Road, Clayhall IG5

Offers In Excess Of £750,000

Five Good Size Bedrooms

Modern Family Bathroom/Wc

Front & Rear Reception Rooms

30ft Day Room

Ground Floor Shower Room

25ft Kitchen/Diner

17ft Conservatory

Rear Outhouse

Plenty Of Off Street Parking

\*\* MAGNIFICENT EXTENDED FIVE BEDROOM SEMI DETACHED PROPERTY SET WITHIN PARKHILL & BEAL SCHOOL CATCHMENTS \*\* With the sellers already having found a vacant property to purchase, we are pleased to offer for sale this extremely well presented and extended sizeable family home which offers five good size bedrooms, bathroom and separate ground floor shower room, two reception rooms plus a 30ft day room, together with a 25ft kitchen/diner leading onto the long rear garden plus a 17ft conservatory again with garden access. To the rear of the property is a large outhouse, whilst the front provides plenty of off street parking facilities. Anyone seeking a good size well presented family home offering plenty of accommodation internally will most certainly appreciate what this property has to offer. Council Tax Band F EPC Rating C