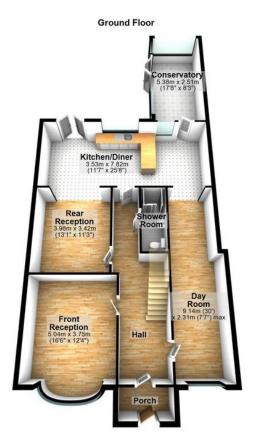

Gayfere Road, Clayhall IG5

Offers In Excess Of £750,000

Five Good Size Bedrooms

Modern Family Bathroom/Wc

Front & Rear Reception Rooms

30ft Day Room

Ground Floor Shower Room

25ft Kitchen/Diner

17ft Conservatory

Rear Outhouse

Plenty Of Off Street Parking

\*\* MAGNIFICENT EXTENDED FIVE BEDROOM SEMI DETACHED PROPERTY SET WITHIN PARKHILL & BEAL SCHOOL CATCHMENTS \*\* With the sellers already having found a vacant property to purchase, we are pleased to offer for sale this extremely well presented and extended sizeable family home which offers five good size bedrooms, bathroom and separate ground floor shower room, two reception rooms plus a 30ft day room, together with a 25ft kitchen/diner leading onto the long rear garden plus a 17ft conservatory again with garden access. To the rear of the property is a large outhouse, whilst the front provides plenty of off street parking facilities. Anyone seeking a good size well presented family home offering plenty of accommodation internally will most certainly appreciate what this property has to offer. Council Tax Band F EPC Rating C