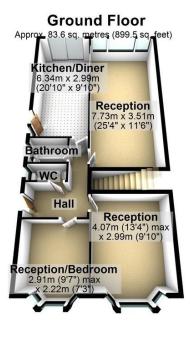

Total area: approx. 131.3 sq. metres (1412.8 sq. feet)

Sovereign House 176 Longwood Gardens Clayhall Ilford

Essex IG5 0EW www.sovereign-house.com homes@sovereignhouse.com 02082201500 Agents Note: Whilst every care has been taken to prepare these sales particulars, they are for guidance purposes only. All measurements are approximate are for general guidance purposes only and whilst every