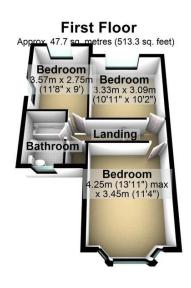

Total area: approx. 131.3 sq. metres (1412.8 sq. feet)

Sovereign House 176 Longwood Gardens Clayhall Ilford

Essex IG5 0EW www.sovereign-house.com homes@sovereignhouse.com 02082201500 Agents Note: Whilst every care has been taken to prepare these sales particulars, they are for guidance purposes only. All measurements are approximate are for general guidance purposes only and whilst every