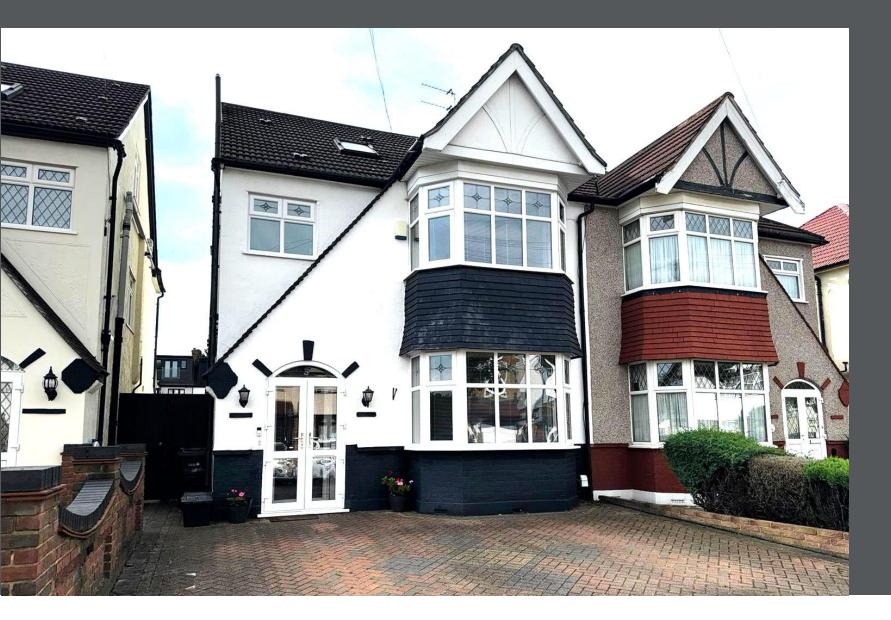

## **Greenleafe Drive, Barkingside**

Offers In Excess Of £750,000

Four bedrooms Two Bathrooms One Being En-Suite Front Lounge Extended Rear Reception Room Good Size Kitchen Ground Floor Cloakroom

Located in this much sought after residential turning which provides access to Barkingside Park is this spacious and extended semi detached property which offers four bedrooms and two bathrooms, one being en-suite, together with a ground floor cloakroom. There is a front reception and a large extended rear reception giving access to the rear garden. The kitchen is well equipped and the exterior provides a rear garden mostly laid to lawn with a separate patio area, side pedestrian access and off street parking to the front. Purchasers seeking a good size property in a lovely location are advised to book an internal viewing appointment. Council Tax Band E EPC Rating D