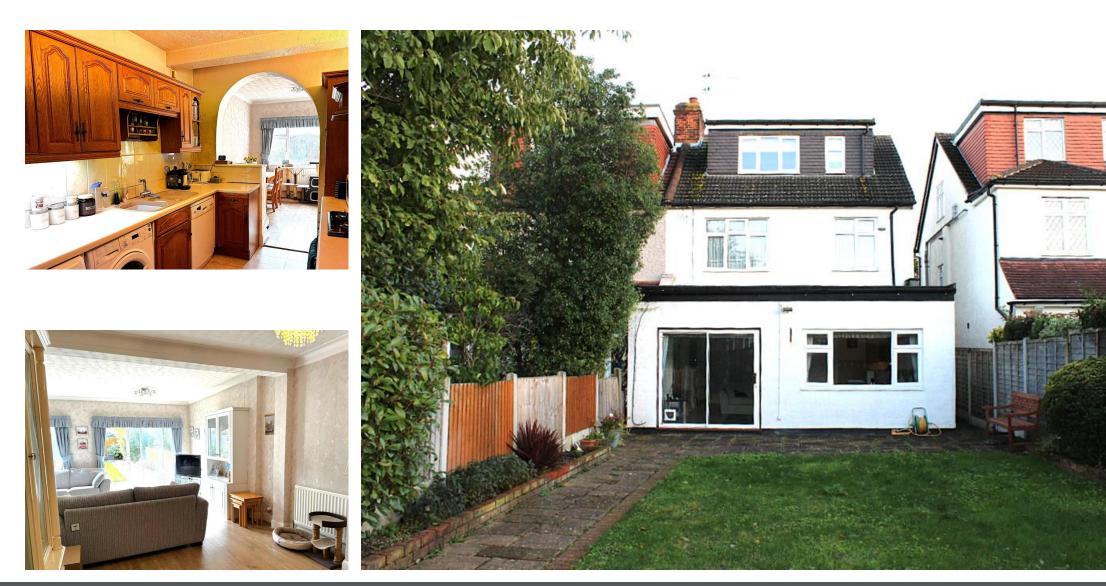

## **Greenleafe Drive, Barkingside**

Offers In Excess Of £750,000

Four bedrooms Two Bathrooms One Being En-Suite Front Lounge Extended Rear Reception Room Good Size Kitchen Ground Floor Cloakroom

Located in this much sought after residential turning which provides access to Barkingside Park is this spacious and extended semi detached property which offers four bedrooms and two bathrooms, one being en-suite, together with a ground floor cloakroom. There is a front reception and a large extended rear reception giving access to the rear garden. The kitchen is well equipped and the exterior provides a rear garden mostly laid to lawn with a separate patio area, side pedestrian access and off street parking to the front. Purchasers seeking a good size property in a lovely location are advised to book an internal viewing appointment. Council Tax Band E EPC Rating D