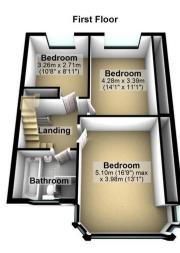

Current Potentia

Total area: approx. 155.6 sq. metres (1675.0 sq. feet)

PLEASE NO TE: These particulars are prepared as a general guide in accordance with the Property Misdescriptions Act (1991) and are not intended to constitute part of an offer or contract. Whilst every effort has been made to ensure their accuracy, no responsibility is taken for error. Appliances and fittings have not been tested. All measurements shown are estimates only and should not be relied upon for the purchase of carpets or any other fixtures or fittings.