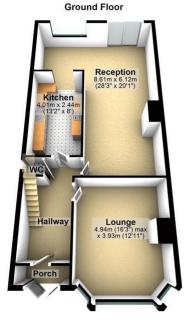

Current Potentia

Total area: approx. 155.6 sq. metres (1675.0 sq. feet)

PLEASE NO TE: These particulars are prepared as a general guide in accordance with the Property Misdescriptions Act (1991) and are not intended to constitute part of an offer or contract. Whilst every effort has been made to ensure their accuracy, no responsibility is taken for error. Appliances and fittings have not been tested. All measurements shown are estimates only and should not be relied upon for the purchase of carpets or any other fixtures or fittings.