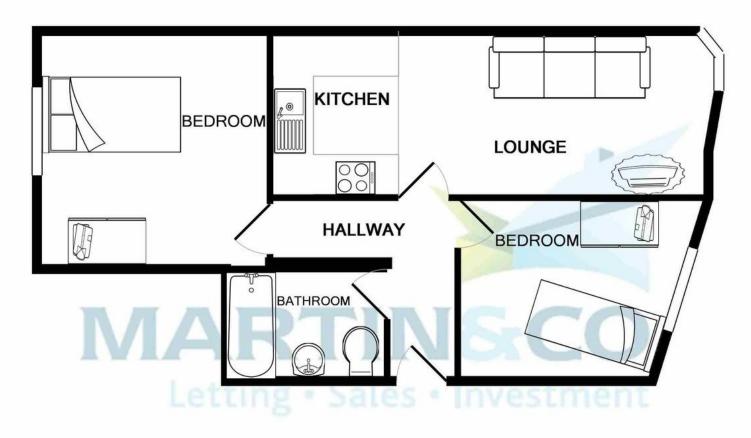

#### TOTAL APPROX. FLOOR AREA 506 SQ.FT. (47.0 SQ.M.) Whilst every attempt has been made to ensure the accuracy of the floor plan contained here, measurements

11 11 1 1 1 **1** 