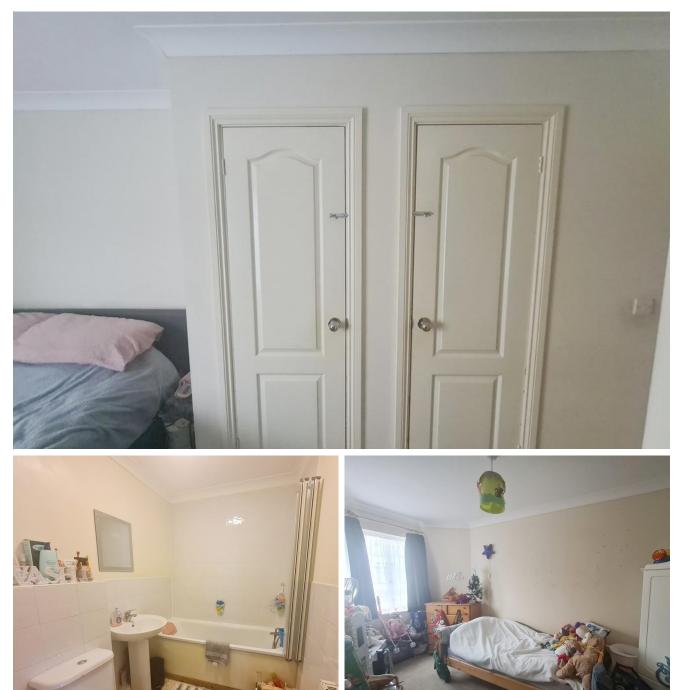

### • TWO BEDROOMS

- GROUND FLOOR FLAT
- GOOD SIZE LOUNGE
- OPEN PLAN KITCHEN
- FITTED OVEN/HOB
- SHOWER OVER THE BATH
- ALLOCATED PARKING

UNFURNISHED TWO bedroom GROUND FLOOR flat to rent in Westcliff on sea. The property consists of one double and one single bedroom, Good size lounge, Open plan kitchen with fitted oven/hob and bathroom with shower over the bath. The property also benefits from GAS CENTR AL HEATING, DOUBLE GLAZING and ALLOC ATED PARKING.No pets. No smokers.