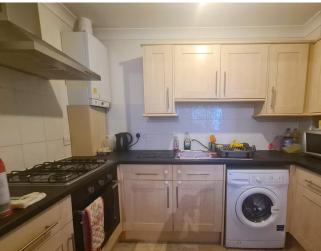

### • TWO BEDROOMS

- GROUND FLOOR FLAT
- GOOD SIZE LOUNGE
- OPEN PLAN KITCHEN
- FITTED OVEN/HOB
- SHOWER OVER THE BATH
- ALLOCATED PARKING

UNFURNISHED TWO bedroom GROUND FLOOR flat to rent in Westcliff on sea. The property consists of one double and one single bedroom, Good size lounge, Open plan kitchen with fitted oven/hob and bathroom with shower over the bath. The property also benefits from GAS CENTR AL HEATING, DOUBLE GLAZING and ALLOC ATED PARKING.No pets. No smokers.