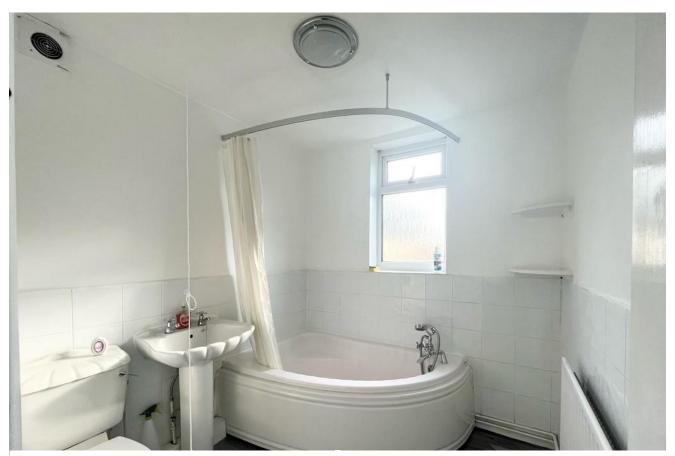

KITCHEN 10' 9" x 7' 0" (3.30m x 2.15m)

BATHROOM 7' 2" x 6' 8" (2.2m x 2.05m)

MASTER BEDROOM 10' 5" x 9' 6" (3.2m x 2.9m)

SECOND BEDROOM 9' 10" x 7' 9" (3.0m x 2.38m)

THIRD BEDROOM 10' 11" x 7' 0" (3.34m x 2.15m)