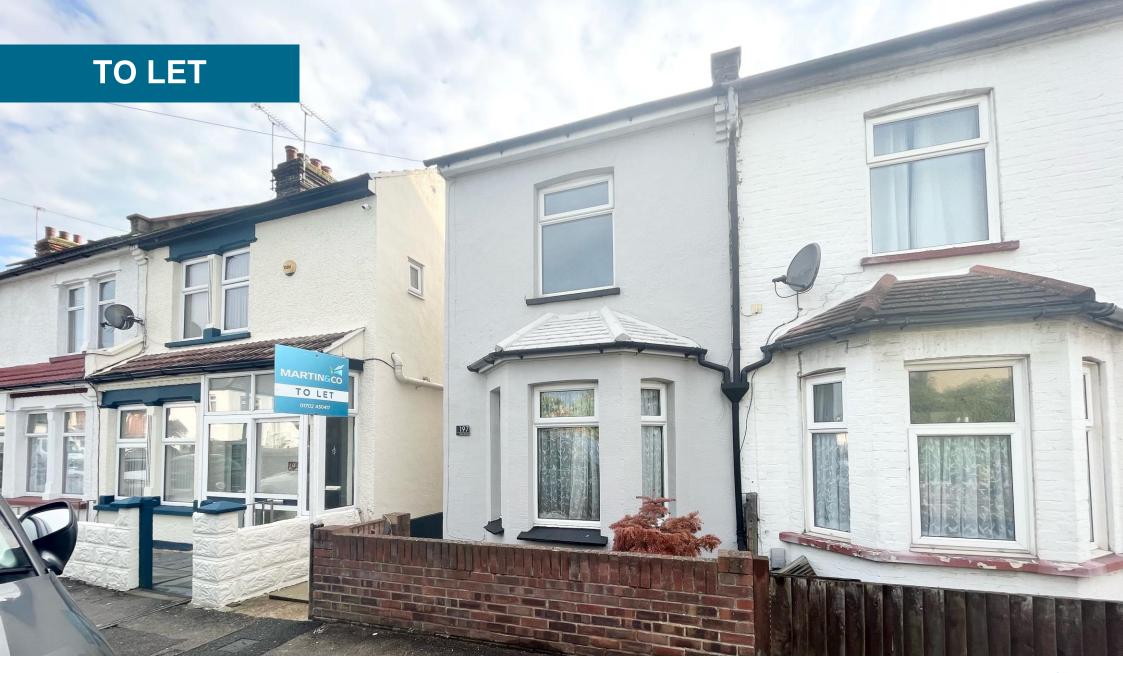

West Road, Shoeburyness £1,295 pcm

## West Road, Shoeburyness

Semi-Detached House, 3 bedroom, 1 bathroom

£1,295 pcm

Date available: Available Now

Deposit: £1,494

Unfurnished

Council Tax band: B

- SEMI DETACHED FAMILY HOME
- TWO RECEPTION ROOMS
- THREE GOOD SIZED BEDROOMS
- WEST FACING REAR GARDEN
- NEW FITTED KITCHEN
- NEW CARPETS
- DOUBLE GLAZING THROUGHOUT

## PROPERTY DESCRIPTION:

SPACIOUS EXTENDED THREE BEDROOM family home with NEW FITTED KITCHEN, NEW CARPETS, NEW DECOR INSIDE AND OUT.

This is located within a convenient position close to LOCAL AMENITIES and TRANSPORT LINKS.