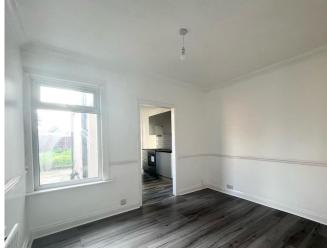

The property has the advantage of an ATTRACTIVE LIVING ROOM with a SEPARATE DINING ROOM and a good size WEST FACING REAR GARDEN.

Viewing is highly advised.

LOUNGE 12' 1" x 10' 11" (3.7m x 3.33m)

DINING ROOM 10' 11" x 9' 9" (3.33m x 2.99m)