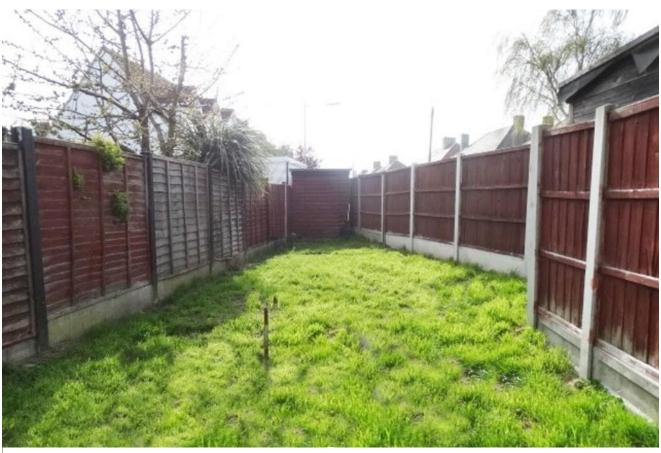

## West Road, Shoeburyness

Semi-Detached House, 3 bedroom, 1 bathroom

£1,295 pcm

Date available: Available Now

Deposit: £1,494

Unfurnished

Council Tax band: B

- SEMI DETACHED FAMILY HOME
- TWO RECEPTION ROOMS
- THREE GOOD SIZED BEDROOMS
- WEST FACING REAR GARDEN
- NEW FITTED KITCHEN
- NEW CARPETS
- DOUBLE GLAZING THROUGHOUT

The property has the advantage of an ATTRACTIVE LIVING ROOM with a SEPARATE DINING ROOM and a good size WEST FACING REAR GARDEN.

Viewing is highly advised.

LOUNGE 12' 1" x 10' 11" (3.7m x 3.33m)

DINING ROOM 10' 11" x 9' 9" (3.33m x 2.99m)