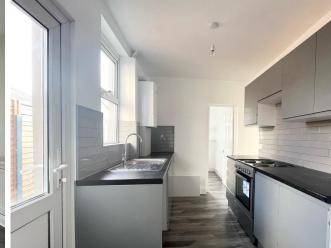

## PROPERTY DESCRIPTION:

SPACIOUS EXTENDED THREE BEDROOM family home with NEW FITTED KITCHEN, NEW CARPETS, NEW DECOR INSIDE AND OUT.

This is located within a convenient position close to LOCAL AMENITIES and TRANSPORT LINKS.

KITCHEN 10' 9" x 7' 0" (3.30m x 2.15m)

BATHROOM 7' 2" x 6' 8" (2.2m x 2.05m)

MASTER BEDROOM 10' 5" x 9' 6" (3.2m x 2.9m)

SECOND BEDROOM 9' 10" x 7' 9" (3.0m x 2.38m)

THIRD BEDROOM 10' 11" x 7' 0" (3.34m x 2.15m)