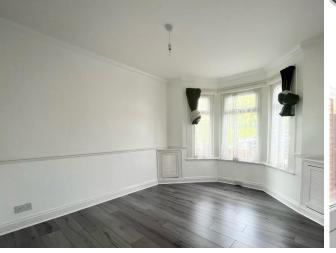

The property has the advantage of an ATTRACTIVE LIVING ROOM with a SEPARATE DINING ROOM and a good size WEST FACING REAR GARDEN.

Viewing is highly advised.

LOUNGE 12' 1" x 10' 11" (3.7m x 3.33m)

DINING ROOM 10' 11" x 9' 9" (3.33m x 2.99m)