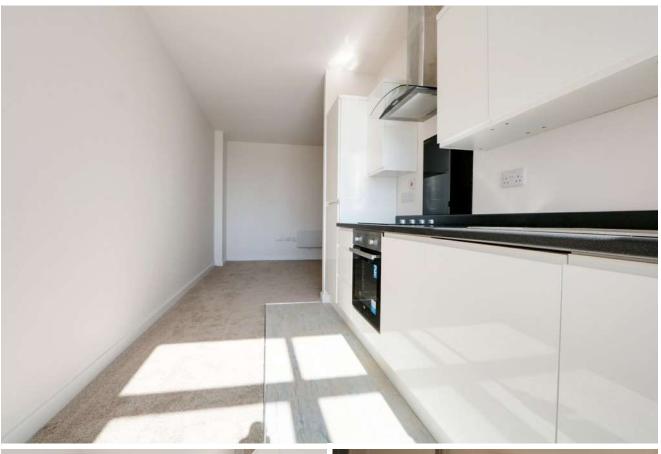

\*\*BRAND NEW 5TH FLOOR APARTMENT IN THE PINNACLE\*\* The Pinnacle benefits from having SECURE GATED PARKING and ONE ALLOCATED PARKING SPACE, CONCIERGE and it is located close to both MAINLINE STATIONS for commuters, the TOWN CENTRE and SOUTHEND UNIVERSITY HOSPITAL . The apartment on offer is a TWO DOUBLE BEDROOM 5TH FLOOR Apartment and it consists of EN SUITE SHOWER to the master bedroom, BUILT IN WARDROBES in both bedrooms, OPEN PLAN lounge / Kitchen and the kitchen has a BUILT IN OVEN / HOB, WASHER / DRYER and

FRIDGE / FREEZER, There are also VERTICAL BLINDS and two WC. No pets.

HALLWAY 11' 3" x 4' 9" (3.43m x 1.45m)

KITCHEN / LOUNGE 17' 1" x 8' 7" (5.21m x 2.64m)

EN-SUITE 6' 7" x 3' 10" (2.03m x 1.19m)

BEDROOM TWO 14' 0" x 8' 11" (4.29m x 2.72m)