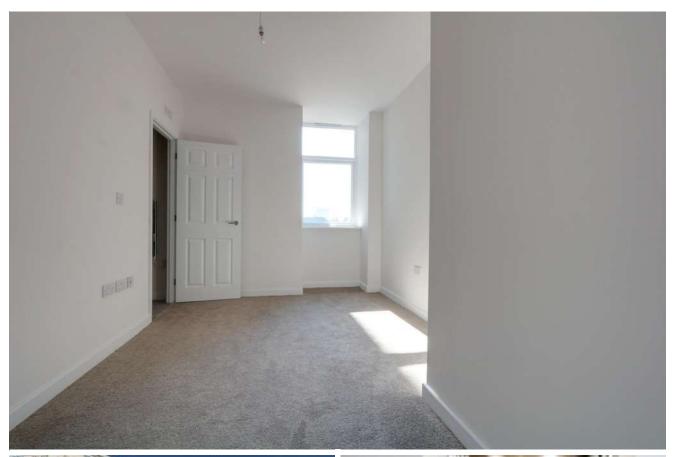

FRIDGE / FREEZER, There are also VERTICAL BLINDS and two WC. No pets.

HALLWAY 11' 3" x 4' 9" (3.43m x 1.45m)

KITCHEN / LOUNGE 17' 1" x 8' 7" (5.21m x 2.64m)

EN-SUITE 6' 7" x 3' 10" (2.03m x 1.19m)

BEDROOM TWO 14' 0" x 8' 11" (4.29m x 2.72m)