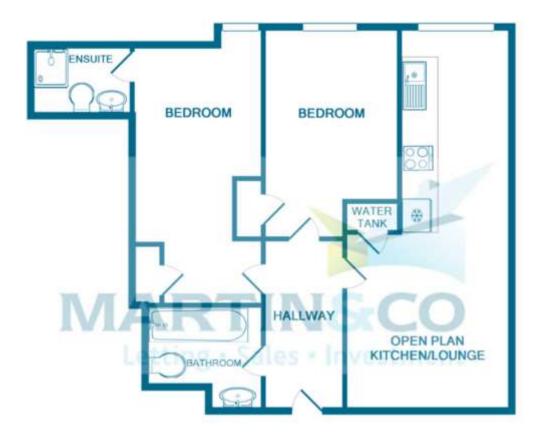

FRIDGE / FREEZER, There are also VERTICAL BLINDS and two WC. No pets.

HALLWAY 11' 3" x 4' 9" (3.43m x 1.45m)

KITCHEN / LOUNGE 17' 1" x 8' 7" (5.21m x 2.64m)

EN-SUITE 6' 7" x 3' 10" (2.03m x 1.19m)

BEDROOM TWO 14' 0" x 8' 11" (4.29m x 2.72m)

BATHROOM 7' 10" x 6' 11" (2.39m x 2.11m)

#### TOTAL APPROX. FLOOR AREA 645 SQ.FT. (59.9 SQ.M.)

Whilst every attempt has been made to ensure the accuracy of the floor plan contained here, measurements of doors, windows, rooms and any other items are approximate and no responsibility is taken for any error. omission, or mis-statement. This plan is for illustrative purposes only and should be used as such by any prospective purchaser. The services, systems and appliances shown have not been tested and no guarantee as to their operability or efficiency can be given Made with Metropix @2017