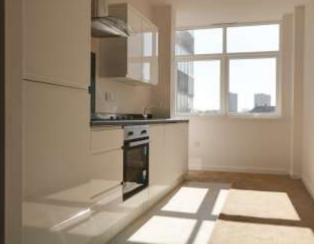

\*\*BRAND NEW 5TH FLOOR APARTMENT IN THE PINNACLE\*\* The Pinnacle benefits from having SECURE GATED PARKING and ONE ALLOCATED PARKING SPACE, CONCIERGE and it is located close to both MAINLINE STATIONS for commuters, the TOWN CENTRE and SOUTHEND UNIVERSITY HOSPITAL . The apartment on offer is a TWO DOUBLE BEDROOM 5TH FLOOR Apartment and it consists of EN SUITE SHOWER to the master bedroom, BUILT IN WARDROBES in both bedrooms, OPEN PLAN lounge / Kitchen and the kitchen has a BUILT IN OVEN / HOB, WASHER / DRYER and

FRIDGE / FREEZER, There are also VERTICAL BLINDS and two WC. No pets.

HALLWAY 11' 3" x 4' 9" (3.43m x 1.45m)

KITCHEN / LOUNGE 17' 1" x 8' 7" (5.21m x 2.64m)

EN-SUITE 6' 7" x 3' 10" (2.03m x 1.19m)

BEDROOM TWO 14' 0" x 8' 11" (4.29m x 2.72m)