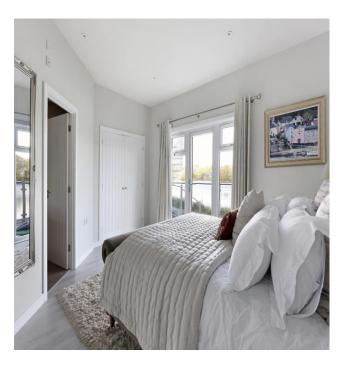

## Bedroom 2 11' 11" x 12' 7" (3.63m x 3.83m)

Bedroom with a bathroom, WC and wash hand basin. Stunning views over Summer Lake.

# Bedroom 3 11' 11" x 12' 7" (3.63m x 3.83m)

En-suite shower - fully tiled wall to ceiling.