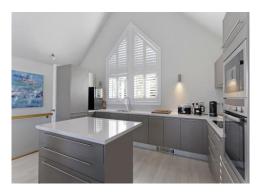

## Kitchen/Living room 30' 8" x 23' 0" (9.34m x 7.01m)

Karndean flooring throughout. Fridge/freezer, induction hob, Neff oven & dishwasher.