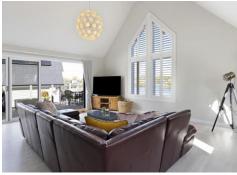

## Kitchen/Living room 30' 8" x 23' 0" (9.34m x 7.01m)

Karndean flooring throughout. Fridge/freezer, induction hob, Neff oven & dishwasher.