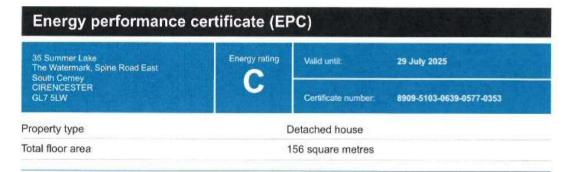

#### Energy rating and score

This property's energy rating is C. It has the potential to be C.

See how to improve this property's energy efficiency.

The graph shows this property's current and potential energy rating.

Properties get a rating from A (best) to G (worst) and a score. The better the rating and score, the lower your energy bills are likely to be.

For properties in England and Wales:

the average energy rating is D the average energy score is 60