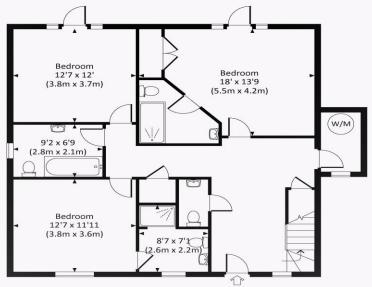

## Bedroom 1 13' 7" x 18' 0" (4.14m x 5.48m)

En suite shower - fully tiled wall to ceiling. Stunning views over Summer Lake.

## Bedroom 2 11' 11" x 12' 7" (3.63m x 3.83m)

Bedroom with a bathroom, WC and wash hand basin. Stunning views over Summer Lake.

# Bedroom 3 11' 11" x 12' 7" (3.63m x 3.83m)

En-suite shower - fully tiled wall to ceiling.

#### **Utility room**

Utility room off the hallway with plumbing for a washing machine and condensing dryer.

Cotswolds Lakes & Escapes, Summer Lake, South Cerney, Cirencester, Gloucestershire. GL7 5LW Tel: 01285 869031

SUMMER LAKE, GL7 Approx. gross internal area 1658 Sq Ft. / 154.0 Sq M.

#### FIRST FLOOR

GROUND FLOOR

All measurements are approximate and for guidance and illustrative purposes only. Photography and Floor Plans by www.thedowlingco.com - +44 7793 974 209