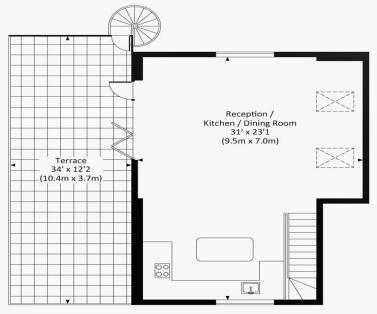

## Kitchen/Living room 30' 8" x 23' 0" (9.34m x 7.01m)

Karndean flooring throughout. Fridge/freezer, induction hob, Neff oven & dishwasher.

## Roof top terrace 34' 0" x 12' 2" (10.36m x 3.71m)

Composite Decking with raised views over Summer Lake.

SUMMER LAKE, GL7 Approx. gross internal area 1658 Sq Ft. / 154.0 Sq M.

#### FIRST FLOOR

GROUND FLOOR

All measurements are approximate and for guidance and illustrative purposes only. Photography and Floor Plans by www.thedowlingco.com - +44 7793 974 209