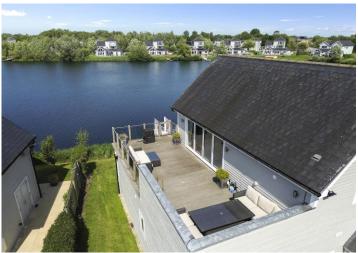

## Roof top terrace 34' 0" x 12' 2" (10.36m x 3.71m)

Composite Decking with raised views over Summer Lake.