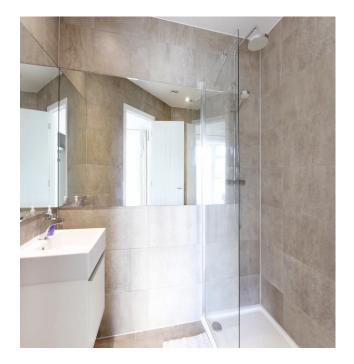

## Bedroom 2 11' 11" x 12' 7" (3.63m x 3.83m)

Bedroom with a bathroom, WC and wash hand basin. Stunning views over Summer Lake.

# Bedroom 3 11' 11" x 12' 7" (3.63m x 3.83m)

En-suite shower - fully tiled wall to ceiling.