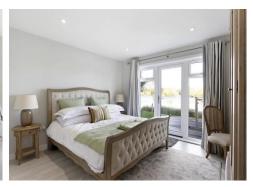

## Bedroom 1 13' 7" x 18' 0" (4.14m x 5.48m)

En suite shower - fully tiled wall to ceiling. Stunning views over Summer Lake.