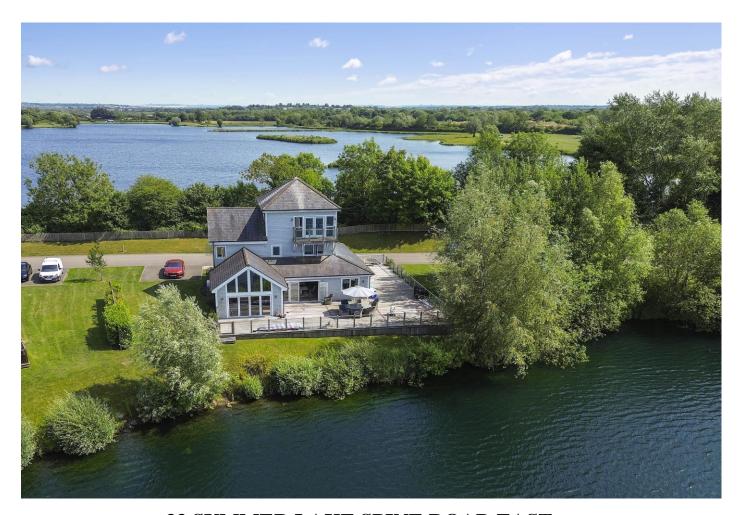

# 33 SUMMER LAKE SPINE ROAD EAST

SOUTH CERNEY, CIRENCESTER, GLOUCESTERSHIRE, GL7 5LW

THE 5 BEDROOM SUPER GRAND HAMPTON HOLIDAY HOME- 24 HOUR GATED SECURITY - STUNNING WESTERLY VIEWS OVER SUMMER LAKE.

£1,350,000 (UN-FURNISHED - LEASEHOLD)

- 5 BEDROOM DETACHED -WEST FACING
- STUNNING VIEWS OVER SUMMER LAKE
- EXTENDED DECK WITH GLASS BALUSTRADES TO THE LAKESIDE
- LARGE OPEN PLAN LIVING SPACE

#### **OUTSIDE**

A very large private wraparound deck with glass balustrades and views over the lake. Parking to the front of the property (2 spaces) and communal gardens throughout the rest of the resort.