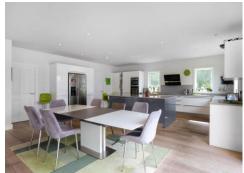

#### Living Room 29' 6" x 16' 3" (8.98m x 4.95m)

Open Plan living area with vaulted ceiling and bi-fold doors to the extensive deck.

## Kitchen/dining area 21' 0" x 25' 5" (6.40m x 7.74m)

Fully fitted kitchen with integrated appliances and granite work tops - Qooker tap.