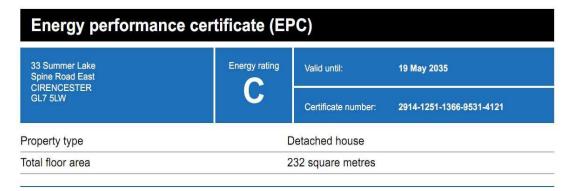

## Rules on letting this property

Properties can be let if they have an energy rating from A to E.

You can read guidance for landlords on the regulations and exemptions (https://www.gov.uk/guidance/domestic-private-rented-property-minimum-energy-efficiency-standard-landlord-guidance).

#### Energy rating and score

This property's energy rating is C. It has the potential to be B.

See how to improve this property's energy efficiency.

The graph shows this property's current and potential energy rating.

Properties get a rating from A (best) to G (worst) and a score. The better the rating and score, the lower your energy bills are likely to be.

For properties in England and Wales:

the average energy rating is D the average energy score is 60