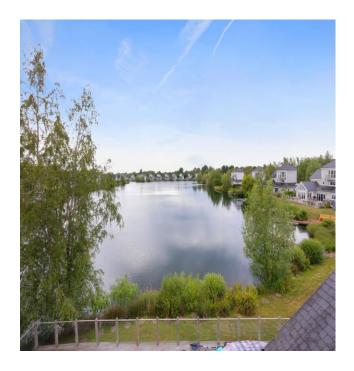

- 5 BEDROOM DETACHED -WEST FACING
- STUNNING VIEWS OVER SUMMER LAKE
- EXTENDED DECK WITH GLASS BALUSTRADES TO THE LAKESIDE
- LARGE OPEN PLAN LIVING SPACE

#### **OUTSIDE**

A very large private wraparound deck with glass balustrades and views over the lake. Parking to the front of the property (2 spaces) and communal gardens throughout the rest of the resort.