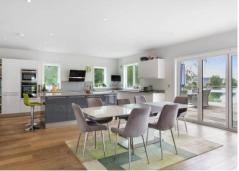

#### Living Room 29' 6" x 16' 3" (8.98m x 4.95m)

Open Plan living area with vaulted ceiling and bi-fold doors to the extensive deck.

## Kitchen/dining area 21' 0" x 25' 5" (6.40m x 7.74m)

Fully fitted kitchen with integrated appliances and granite work tops - Qooker tap.