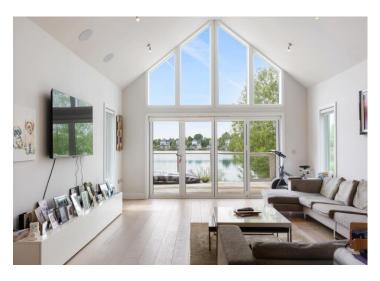

#### Living Room 29' 6" x 16' 3" (8.98m x 4.95m)

Open Plan living area with vaulted ceiling and bi-fold doors to the extensive deck.