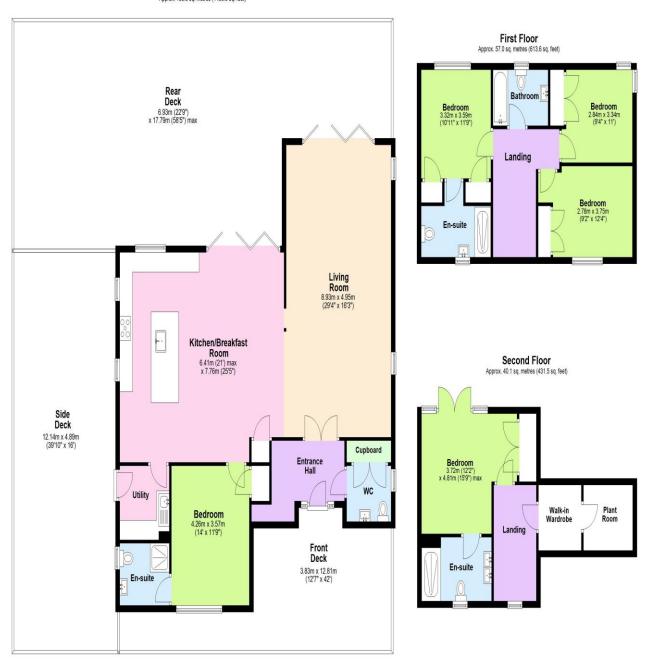

#### Living Room 29' 6" x 16' 3" (8.98m x 4.95m)

Open Plan living area with vaulted ceiling and bi-fold doors to the extensive deck.

## Kitchen/dining area 21' 0" x 25' 5" (6.40m x 7.74m)

Fully fitted kitchen with integrated appliances and granite work tops - Qooker tap.

#### Bedroom 2 10' 11" x 11' 9" (3.32m x 3.58m)

With range of built in wardrobes

# Bedroom 2 En-suite 12' 0" x 5' 2" (3.66m x 1.57m)

Upgraded bathroom.

# Bedroom 3 12' 4" x 9' 2" (3.76m x 2.79m)

With a range of built-in wardrobes

## Bedroom 4 11' 0" x 9' 4" (3.35m x 2.84m)

With range of built-in wardrobes

# Master Bedroom 12' 2" x 15' 9" (3.71m x 4.80m)

With french doors to balcony and views over the lake. Built in wardrobes.

## Master Bedroom En-suite 12' 2" x 6' 6" (3.71m x 1.98m)

Upgraded bathroom.

Dressing Room 7' 0" x 6' 6" (2.13m x 1.98m)

#### **OUTSIDE**

A very large private wraparound deck with glass balustrades and views over the lake. Parking to the front of the property (2 spaces) and communal gardens throughout the rest of the resort.

Ground Floor Approx. 135.3 sq. metres (1456.9 sq. feet)

Total area: approx. 232.4 sq. metres (2501.9 sq. feet)
33 Summer Lake, CIRENCESTER