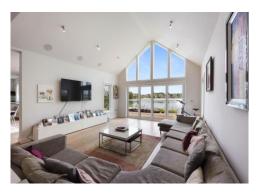

#### Living Room 29' 6" x 16' 3" (8.98m x 4.95m)

Open Plan living area with vaulted ceiling and bi-fold doors to the extensive deck.