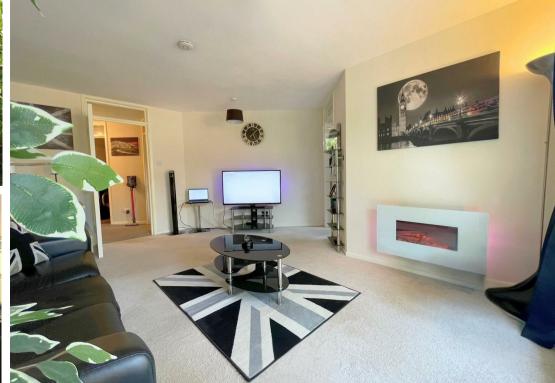

Internally, the property includes a large living area with a table and chairs, one double bedroom with a freestanding wardrobe, which leads to a patio door, and a fitted kitchen with an electric oven and hob. A bathroom with a shower over the bath and a storage cupboard.