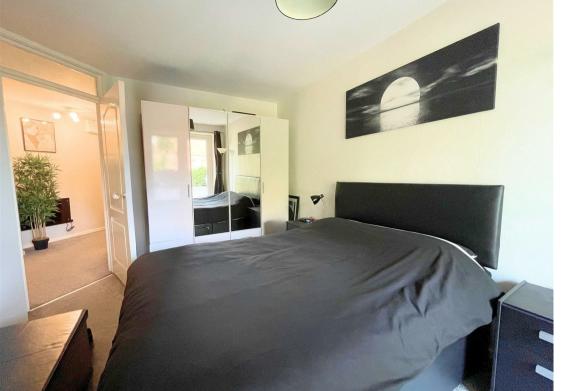

Internally, the property includes a large living area with a table and chairs, one double bedroom with a freestanding wardrobe, which leads to a patio door, and a fitted kitchen with an electric oven and hob. A bathroom with a shower over the bath and a storage cupboard.

#### Bedroom

12'9" x 9'0" (3.91m x 2.75m)