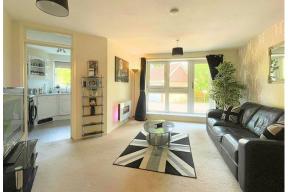

Internally, the property includes a large living area with a table and chairs, one double bedroom with a freestanding wardrobe, which leads to a patio door, and a fitted kitchen with an electric oven and hob. A bathroom with a shower over the bath and a storage cupboard.