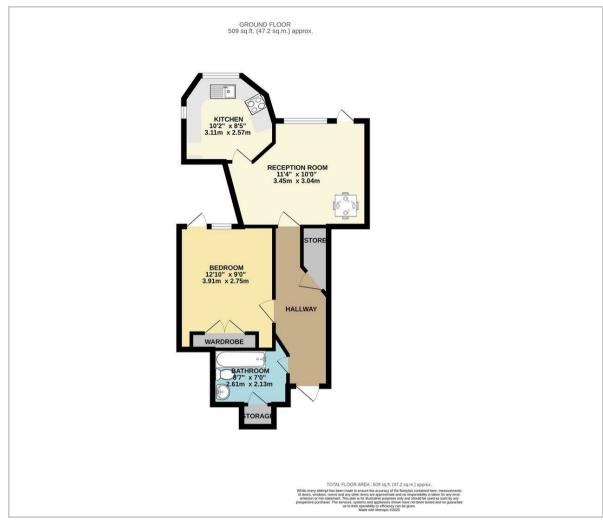

#### Kitchen

10'2" x 8'5" (3.11m x 2.57m)

#### Bedroom

12'9" x 9'0" (3.91m x 2.75m)

#### Bathroom

8'6" x 6'11" (2.61m x 2.13m)

Council Tax Band C-£2,270.34 Per Annum

## Floor Plan Area Map