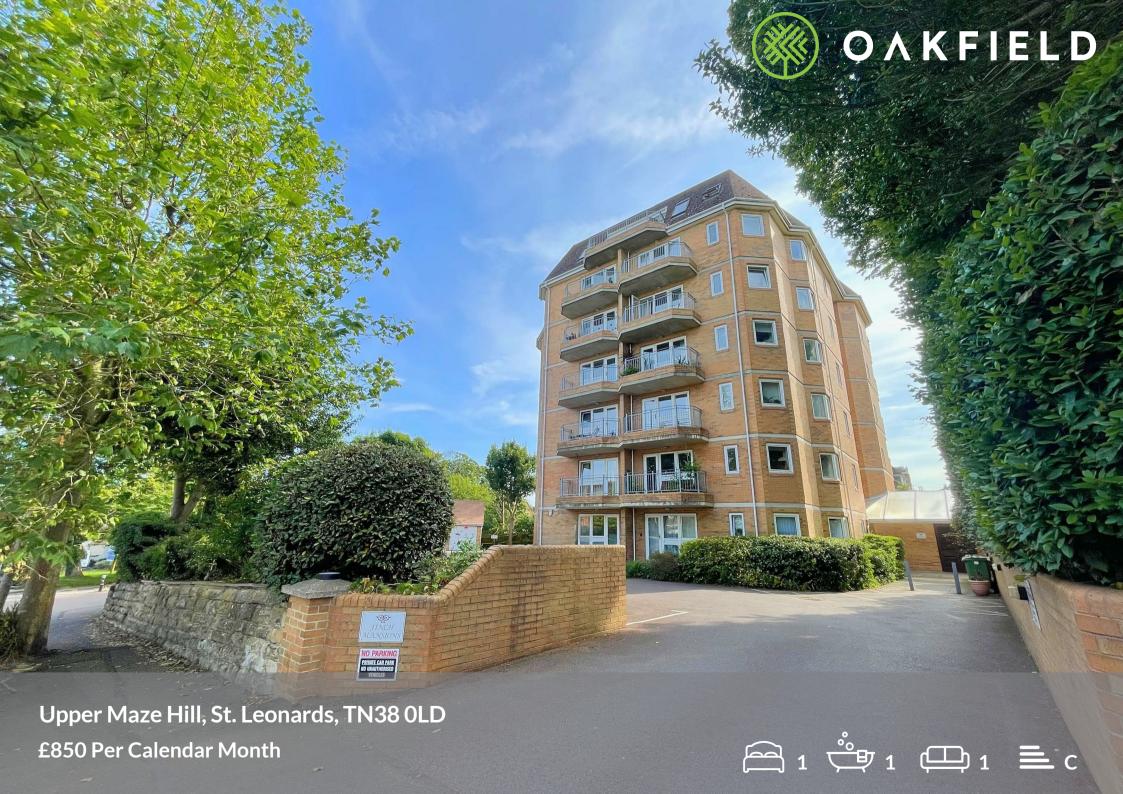

# Upper Maze Hill, St. Leonards, TN38 OLD

This purpose-built block is situated in the popular residential area of Upper Maze Hill, St Leonards-on-Sea.

The property is on the ground floor and is accessed via a secure entry phone system that leads to the communal areas, which are all well-maintained.

Electric heating and street parking are additional benefits of this property.