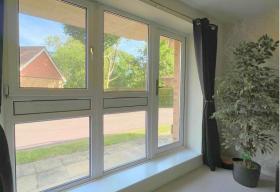

Internally, the property includes a large living area with a table and chairs, one double bedroom with a freestanding wardrobe, which leads to a patio door, and a fitted kitchen with an electric oven and hob. A bathroom with a shower over the bath and a storage cupboard.

Electric heating and street parking are additional benefits of this property.