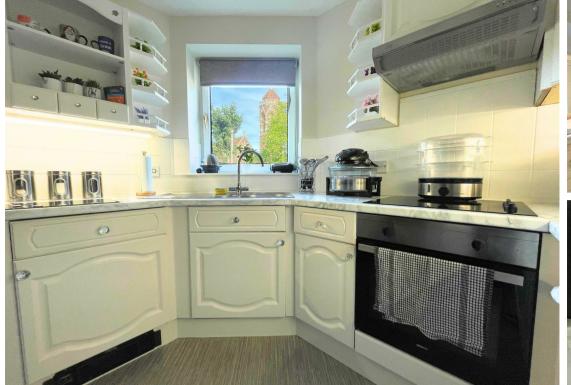

Internally, the property includes a large living area with a table and chairs, one double bedroom with a freestanding wardrobe, which leads to a patio door, and a fitted kitchen with an electric oven and hob. A bathroom with a shower over the bath and a storage cupboard.

#### Kitchen

10'2" x 8'5" (3.11m x 2.57m)