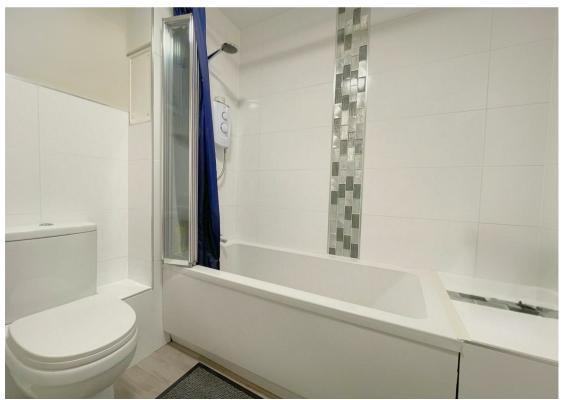

Internally, the property includes a large living area with a table and chairs, one double bedroom with a freestanding wardrobe, which leads to a patio door, and a fitted kitchen with an electric oven and hob. A bathroom with a shower over the bath and a storage cupboard.

#### Bathroom

8'6" x 6'11" (2.61m x 2.13m)

Council Tax Band C-£2,270.34 Per Annum