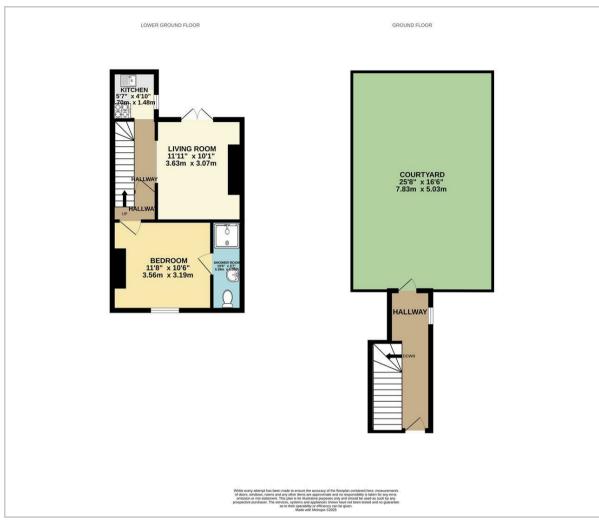

# Floor Plan Are

Available at the end of June Annual Income Threshold £24,750 Minimum tenancy term 12 months

**Living Room** 11'10" x 10'0" (3.63m x 3.07m)

**Kitchen** 5'6" x 4'10" (1.70m x 1.48m)

**Bedroom** 11'8" x 10'5" (3.56m x 3.19m)

**Shower Room** 10'5" x 3'6" (3.19m x 1.08m)

**Courtyard** 25'7" x 16'6" (7.82m x 5.05m)

Council Tax Band A - £1,702.76 per annum