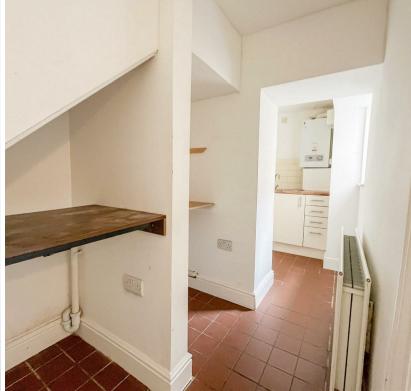

# Tower Road, St. Leonards-On-Sea, TN37 6JE

A newly painted one bedroom ground and lower ground floor flat in Silverhill.

The accommodation comprises: entrance at ground level with hallway storage area and door to large rear courtyard; at lower ground level there is a double bedroom with ensuite shower room, living room with doors to lower courtyard, and galley kitchen.