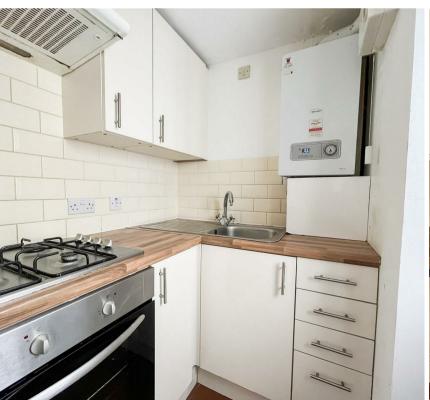

# Tower Road, St. Leonards-On-Sea, TN37 6JE

A newly painted one bedroom ground and lower ground floor flat in Silverhill.

The accommodation comprises: entrance at ground level with hallway storage area and door to large rear courtyard; at lower ground level there is a double bedroom with ensuite shower room, living room with doors to lower courtyard, and galley kitchen.

Available at the end of June Annual Income Threshold £24,750 Minimum tenancy term 12 months

**Living Room** 11'10" x 10'0" (3.63m x 3.07m)

**Kitchen** 5'6" x 4'10" (1.70m x 1.48m)

**Bedroom** 11'8" x 10'5" (3.56m x 3.19m)