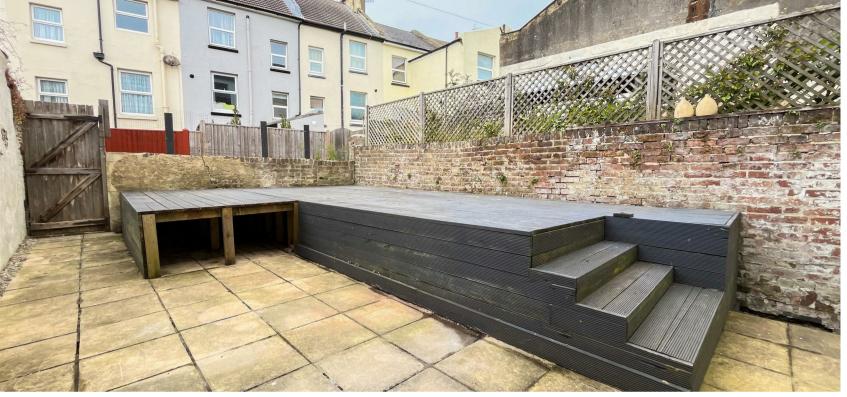

# Tower Road, St. Leonards-On-Sea, TN37 6JE

A newly painted one bedroom ground and lower ground floor flat in Silverhill.

The accommodation comprises: entrance at ground level with hallway storage area and door to large rear courtyard; at lower ground level there is a double bedroom with ensuite shower room, living room with doors to lower courtyard, and galley kitchen.

**Shower Room** 10'5" x 3'6" (3.19m x 1.08m)

**Courtyard** 25'7" x 16'6" (7.82m x 5.05m)

Council Tax Band A - £1,702.76 per annum