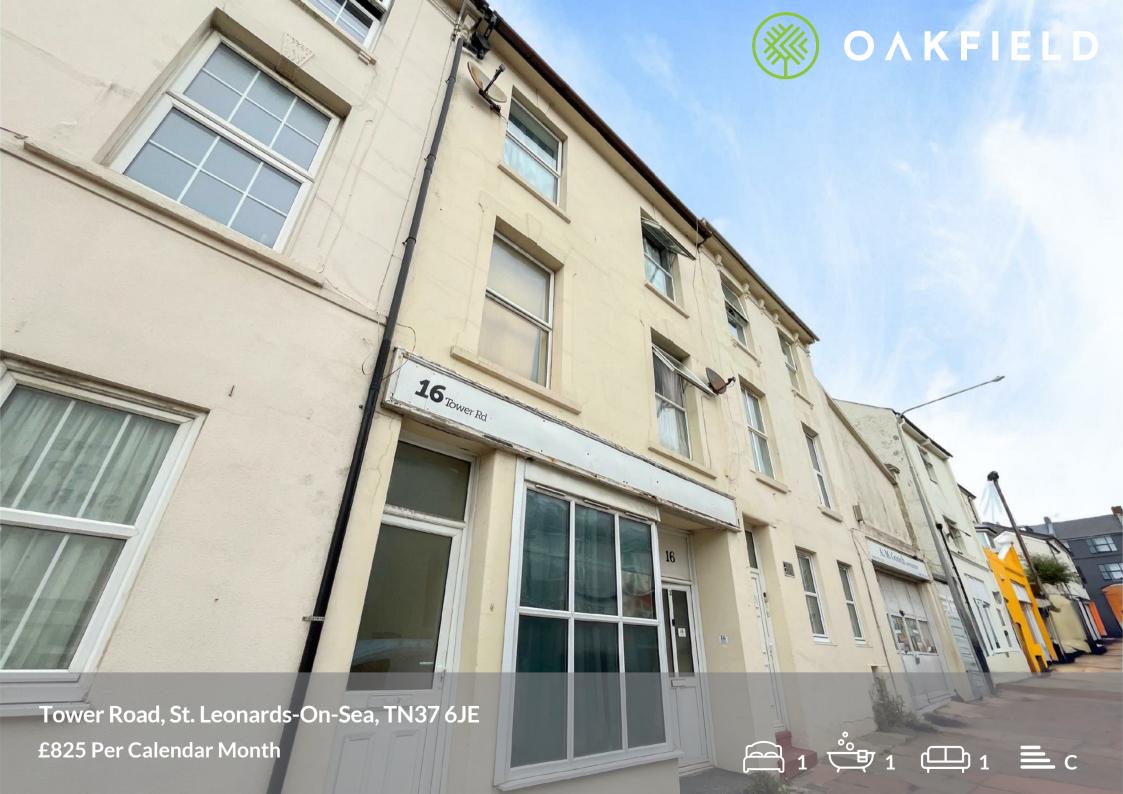

# Tower Road, St. Leonards-On-Sea, TN37 6JE

A newly painted one bedroom ground and lower ground floor flat in Silverhill.

The accommodation comprises: entrance at ground level with hallway storage area and door to large rear courtyard; at lower ground level there is a double bedroom with ensuite shower room, living room with doors to lower courtyard, and galley kitchen.

Available at the end of June Annual Income Threshold £24,750 Minimum tenancy term 12 months

**Living Room** 11'10" x 10'0" (3.63m x 3.07m)

**Kitchen** 5'6" x 4'10" (1.70m x 1.48m)

**Bedroom** 11'8" x 10'5" (3.56m x 3.19m)