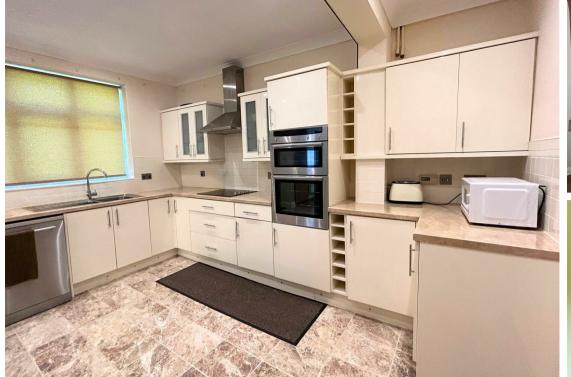

As you enter the property, there are two large reception rooms which leads onto your modern fitted with access to your rear garden. You also have a study, utility room and two storage cupboards. Heading up stairs, you have four double bedrooms and your family bathroom with separate bath and shower cubicle.

#### Kitchen

14'0" x 13'1" (4.27m x 4.00m)