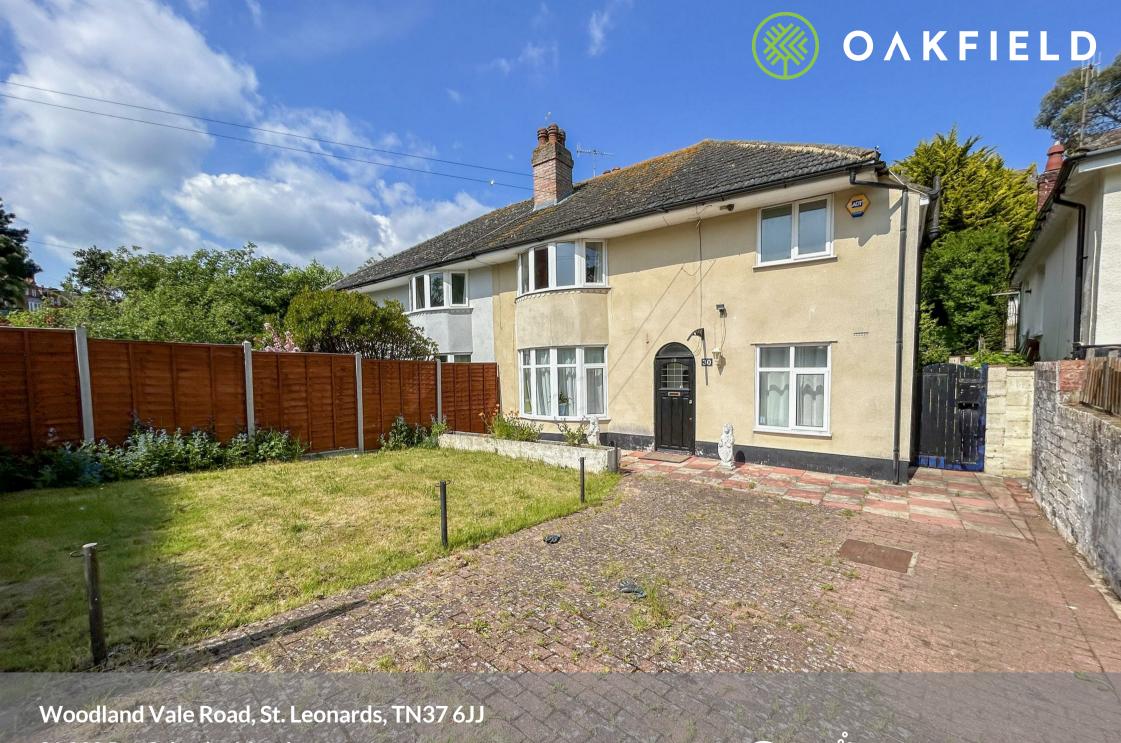

# Woodland Vale Road, St. Leonards, TN37 6JJ

This four bedroom, part furnished, semi detached house is available early July!

It's the perfect family home situated a short drive from St Leonards and Hastings town centre, where you have an array of shops, cafes and restaurants. You are also close to both train stations with direct routes to London and walking distances to Christ Church Primary School.

As you enter the property, there are two large reception rooms which leads onto your modern fitted with access to your rear garden. You also have a study, utility room and two storage cupboards. Heading up stairs, you have four double bedrooms and your family bathroom with separate bath and shower cubicle.

Additional benefits include off road parking, gas central heating and double glazing.