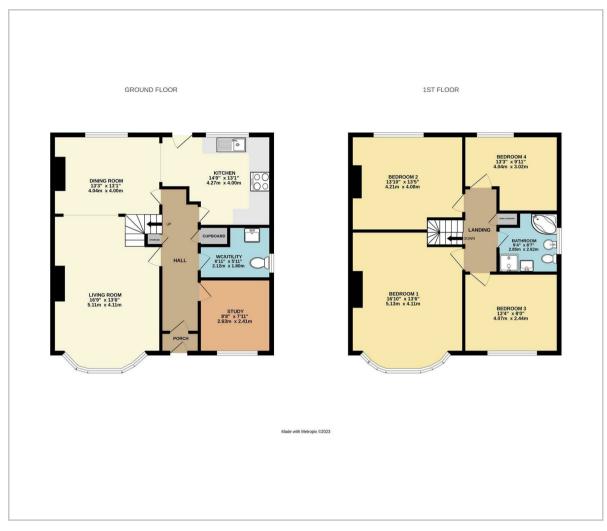

As you enter the property, there are two large reception rooms which leads onto your modern fitted with access to your rear garden. You also have a study, utility room and two storage cupboards. Heading up stairs, you have four double bedrooms and your family bathroom with separate bath and shower cubicle.

# **Living Room**

16'9" x 13'5" (5.11m x 4.11m)

## **Dining Room**

13'3" x 13'1" (4.04m x 4.00m)

#### Kitchen

14'0" x 13'1" (4.27m x 4.00m)

#### WC/ Utility

6'11" x 5'10" (2.12m x 1.80m)

#### Study

8'7" x 7'10" (2.63m x 2.41m)

#### **Bedroom One**

16'9" x 13'5" (5.13m x 4.11m)

#### **Bedroom Two**

13'9" x 13'4" (4.21m x 4.08m)

## **Bedroom Three**

13'4" x 8'0" (4.07m x 2.44m)

#### **Bedroom Four**

13'3" x 9'10" (4.04m x 3.02m)

#### Bathroom

9'4" x 8'7" (2.85m x 2.62m)

Council Tax Band D - £2,554.14 Per Annum

# Floor Plan Are