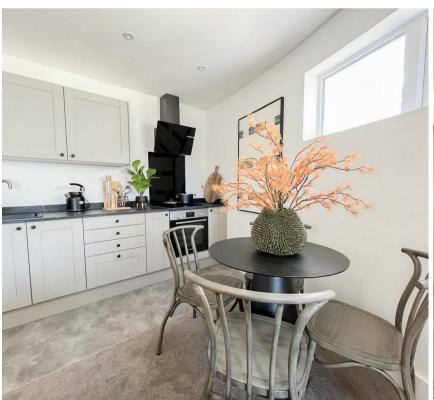

Each apartment has been thoughtfully designed to maximize space, light, and functionality. The open plan living space offers a modern kitchen with washing machine, fridge/freezer and integrated dishwasher as well as a spacious living and dining area. This apartment offers 2 double bedrooms with a family bathroom offering a shower over the bath. Accessible from living room is the balcony which overlooks the communal gardens which form part of the development. All apartments have modern electric heating and entry intercom systems.

**Living Room / Kitchen** total floor area - 86'11" m sq (total floor area - 26.5 m sq)