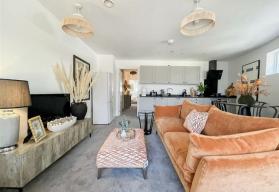

Each apartment has been thoughtfully designed to maximize space, light, and functionality. The open plan living space offers a modern kitchen with washing machine, fridge/freezer and integrated dishwasher as well as a spacious living and dining area. This apartment offers 2 double bedrooms with a family bathroom offering a shower over the bath. Accessible from living room is the balcony which overlooks the communal gardens which form part of the development. All apartments have modern electric heating and entry intercom systems.

**Living Room / Kitchen** total floor area - 86'11" m sq (total floor area - 26.5 m sq)