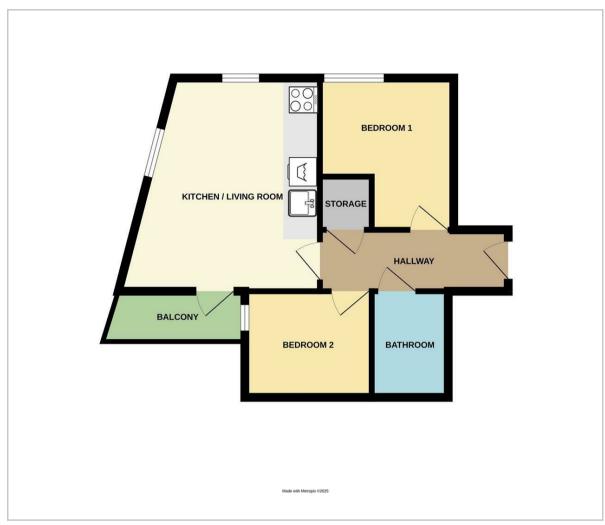

# Floor Plan

**Living Room / Kitchen** total floor area - 86'11" m sq (total floor area - 26.5 m sq)

## Bedroom 1

total floor area - 42'3" m sq (total floor area - 12.9 m sq)

## Bedroom 2

total floor area - 26'6" m sq (total floor area - 8.1 m sq)

### **Bathroom**

total floor area - 13'1" m sq (total floor area - 4.0 m sq)

**Balcony** 15'1" sq m (4.6 sq m)

Total floor area: 61.3 m sq

**Council Tax Band to be confirmed** 