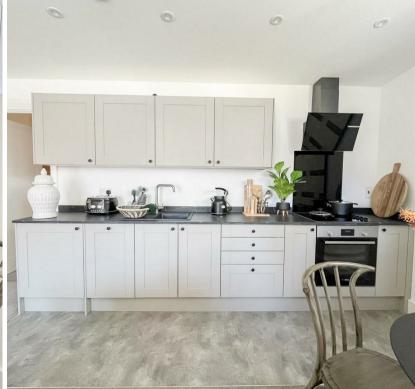

Each apartment has been thoughtfully designed to maximize space, light, and functionality. The open plan living space offers a modern kitchen with washing machine, fridge/freezer and integrated dishwasher as well as a spacious living and dining area. This apartment offers 2 double bedrooms with a family bathroom offering a shower over the bath. Accessible from living room is the balcony which overlooks the communal gardens which form part of the development. All apartments have modern electric heating and entry intercom systems.

**Living Room / Kitchen** total floor area - 86'11" m sq (total floor area - 26.5 m sq)