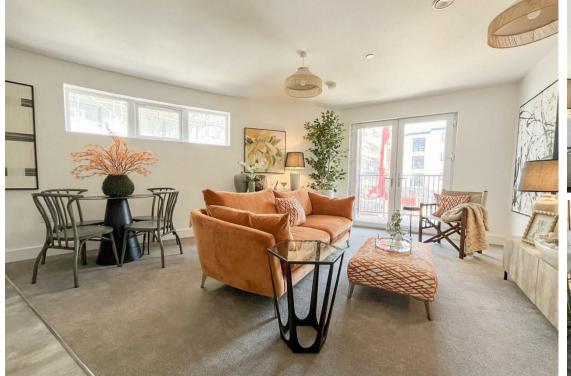

Each apartment has been thoughtfully designed to maximize space, light, and functionality. The open plan living space offers a modern kitchen with washing machine, fridge/freezer and integrated dishwasher as well as a spacious living and dining area. This apartment offers 2 double bedrooms with a family bathroom offering a shower over the bath. Accessible from living room is the balcony which overlooks the communal gardens which form part of the development. All apartments have modern electric heating and entry intercom systems.

**Living Room / Kitchen** total floor area - 86'11" m sq (total floor area - 26.5 m sq)