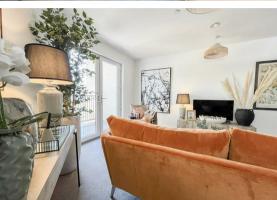

Each apartment has been thoughtfully designed to maximize space, light, and functionality. The open plan living space offers a modern kitchen with washing machine, fridge/freezer and integrated dishwasher as well as a spacious living and dining area. This apartment offers 2 double bedrooms with a family bathroom offering a shower over the bath. Accessible from living room is the balcony which overlooks the communal gardens which form part of the development. All apartments have modern electric heating and entry intercom systems.

**Living Room / Kitchen** total floor area - 86'11" m sq (total floor area - 26.5 m sq)