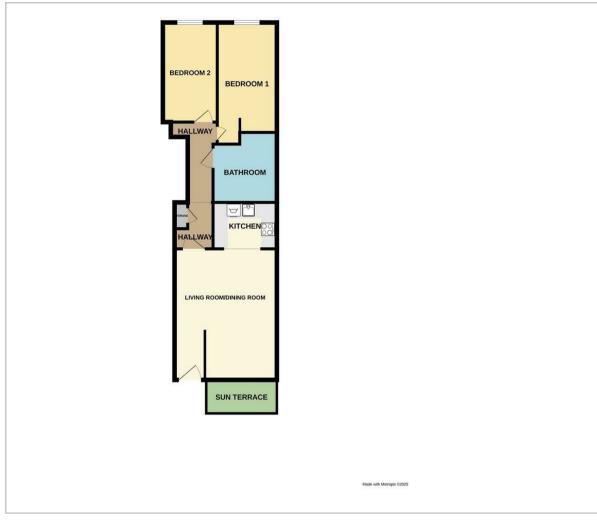

# Floor Plan

**Living Room / Kitchen** total floor area - 81'8" m sq (total floor area - 24.9 m sq)

### Bedroom 1

total floor area - 38'0" m sq (total floor area - 11.6 m sq)

### Bedroom 2

total floor area - 26'2" m sq (total floor area - 8 m sq)

#### **Bathroom**

total floor area - 14'1" m sq (total floor area - 4.3 m sq)

#### Terrace

Total floor area: 61.1 m sq

Council Tax Band to be confirmed