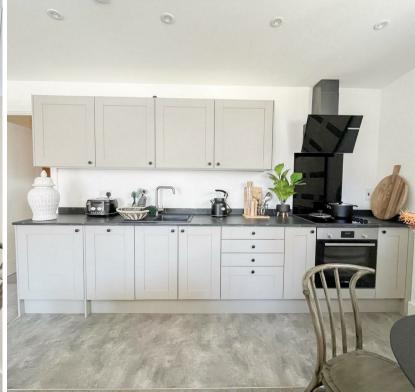

Each apartment has been thoughtfully designed to maximize space, light, and functionality. The open plan living space offers a modern kitchen with washing machine, fridge/freezer and integrated dishwasher as well as a spacious living and dining area. This apartment offers 2 double bedrooms with a family bathroom offering a shower over the bath. Accessible from living room is the balcony which overlooks the communal gardens which form part of the development. All apartments have modern electric heating and entry intercom systems.

**Living Room / Kitchen** total floor area - 81'8" m sq (total floor area - 24.9 m sq)