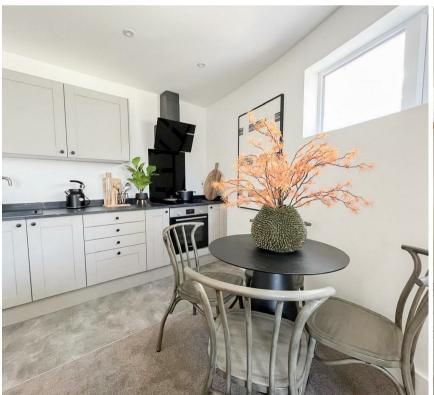

Each apartment has been thoughtfully designed to maximize space, light, and functionality. The open plan living space offers a modern kitchen with washing machine, fridge/freezer and integrated dishwasher as well as a spacious living and dining area. This apartment offers 2 double bedrooms with a family bathroom offering a shower over the bath. Accessible from living room is the balcony which overlooks the communal gardens which form part of the development. All apartments have modern electric heating and entry intercom systems.

**Living Room / Kitchen** total floor area - 81'8" m sq (total floor area - 24.9 m sq)