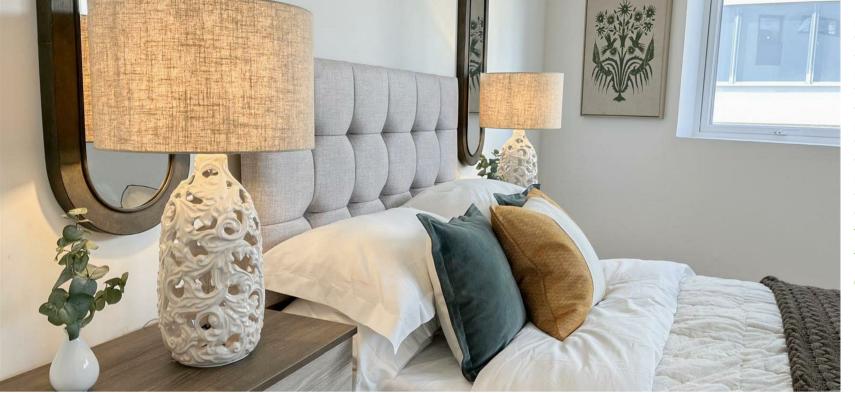

### Bedroom 1

total floor area - 38'0" m sq (total floor area - 11.6 m sq)

### Bedroom 2

total floor area - 26'2" m sq (total floor area - 8 m sq)