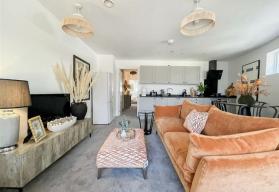

Each apartment has been thoughtfully designed to maximize space, light, and functionality. The open plan living space offers a modern kitchen with washing machine, fridge/freezer and integrated dishwasher as well as a spacious living and dining area. This apartment offers 2 double bedrooms with a family bathroom offering a shower over the bath. Accessible from living room is the balcony which overlooks the communal gardens which form part of the development. All apartments have modern electric heating and entry intercom systems.