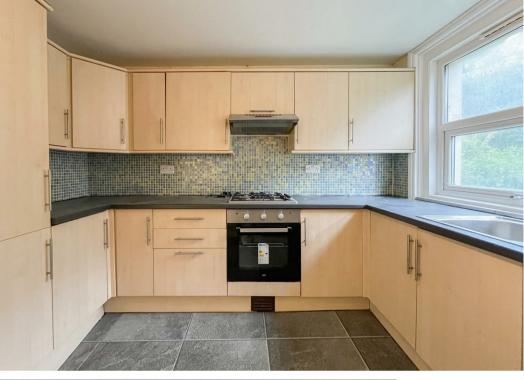

## Marina, St. Leonards-On-Sea, TN38 0BJ

This two bedroom apartment has wellproportioned accommodation, featuring a large living room with direct sea views, spacious modern fitted, two bedrooms and bathroom with shower over.

**Kitchen** 12'2" x 10'5" (3.73m x 3.20m)

Bedroom One 11'5" x 10'9" (3.50m x 3.29m )

**Bedroom Two** 16'4" x 6'11" (5.00m x 2.13m )

Bathroom 12'2" x 4'5" (3.73m x 1.36m )

Council Tax Band A - £1,702.76 per annum