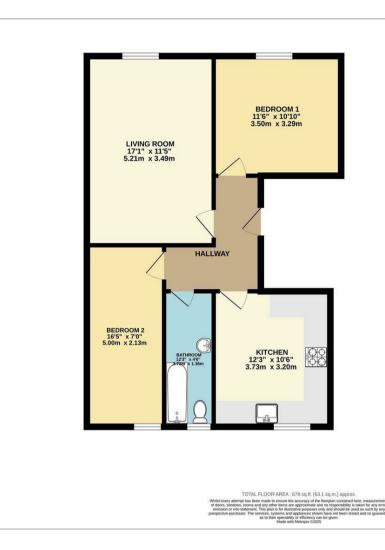

## **Floor Plan**

**Kitchen** 12'2" x 10'5" (3.73m x 3.20m)

Bedroom One 11'5" x 10'9" (3.50m x 3.29m )

**Bedroom Two** 16'4" x 6'11" (5.00m x 2.13m )

Bathroom 12'2" x 4'5" (3.73m x 1.36m )

Council Tax Band A - £1,702.76 per annum