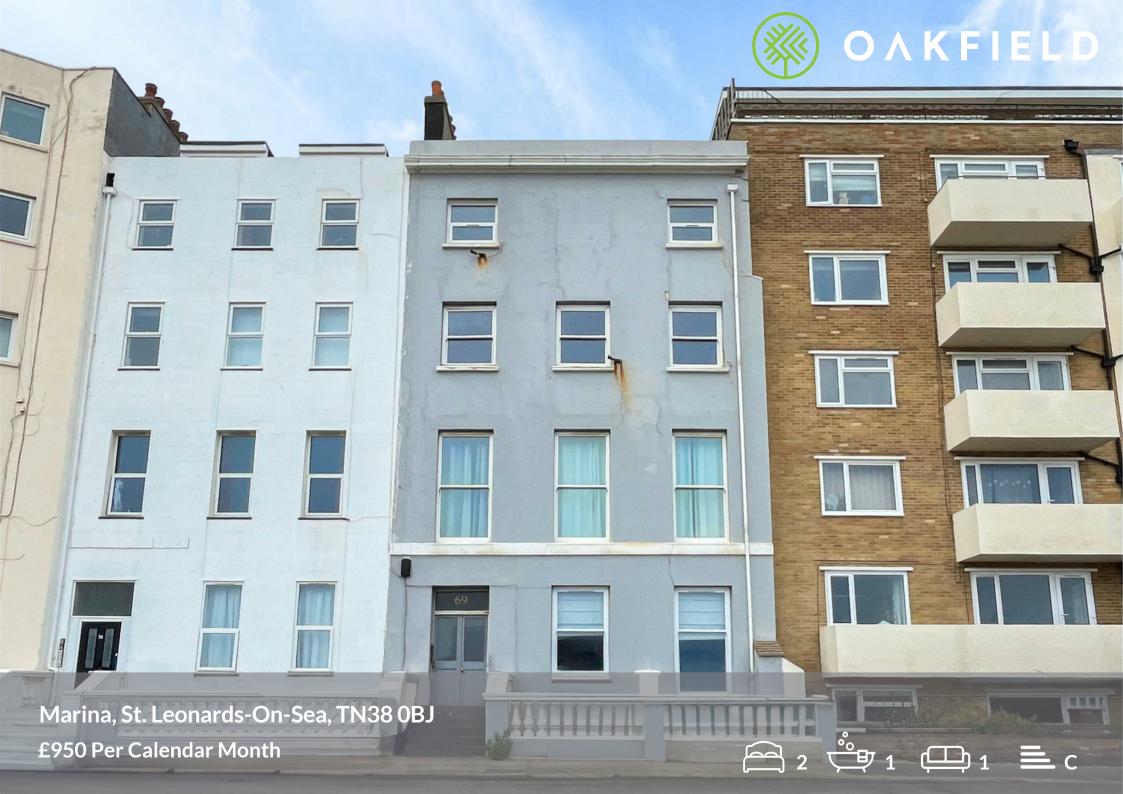

## Marina, St. Leonards-On-Sea, TN38 0BJ

This two bedroom apartment has wellproportioned accommodation, featuring a large living room with direct sea views, spacious modern fitted, two bedrooms and bathroom with shower over.

The flat is on the fourth floor and boasts sea views from the living room and bedroom one.

Situated on St. Leonards seafront, there is a vast array of amenities, shopping facilities, restaurants and bars as well as West St. Leonards Station and Warrior Square mainline station all located within easy reach.

Additional benefits include gas central heating, double glazing, permit-free on street parking.

Minimum Tenancy Term: 12 months Household Income Threshold : £28,500 Available immediately for a long term let