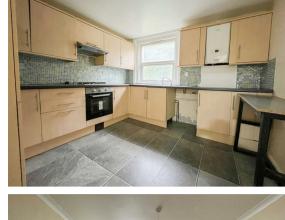

## Marina, St. Leonards-On-Sea, TN38 0BJ

This two bedroom apartment has wellproportioned accommodation, featuring a large living room with direct sea views, spacious modern fitted, two bedrooms and bathroom with shower over.

**Kitchen** 12'2" x 10'5" (3.73m x 3.20m)

Bedroom One 11'5" x 10'9" (3.50m x 3.29m )

**Bedroom Two** 16'4" x 6'11" (5.00m x 2.13m )

Bathroom 12'2" x 4'5" (3.73m x 1.36m )

Council Tax Band A - £1,702.76 per annum