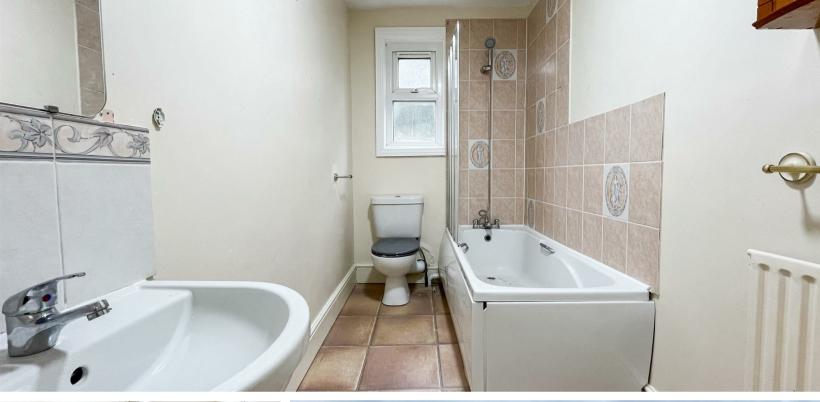

## Marina, St. Leonards-On-Sea, TN38 0BJ

This two bedroom apartment has wellproportioned accommodation, featuring a large living room with direct sea views, spacious modern fitted, two bedrooms and bathroom with shower over.

**Kitchen** 12'2" x 10'5" (3.73m x 3.20m)

Bedroom One 11'5" x 10'9" (3.50m x 3.29m )

**Bedroom Two** 16'4" x 6'11" (5.00m x 2.13m )

Bathroom 12'2" x 4'5" (3.73m x 1.36m )

Council Tax Band A - £1,702.76 per annum