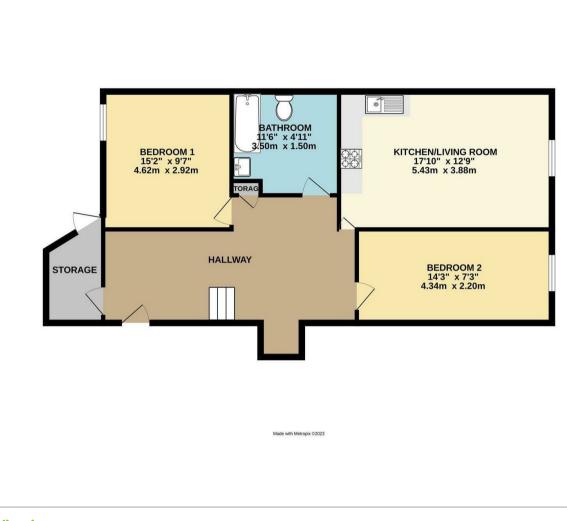

### **Floor Plan**

**Bedroom One** 15'1" x 9'6" (4.62m x 2.92m)

**Bedroom Two** 7'2" x 14'2" (2.20m x 4.34m)

Bathroom 11'5" x 4'11" (3.50m x 1.50m)

**Storage** 7'11" x 4'7" (2.42m x 1.40m)

**Storage** 5'0" x 3'1" (1.54m x 0.94m)