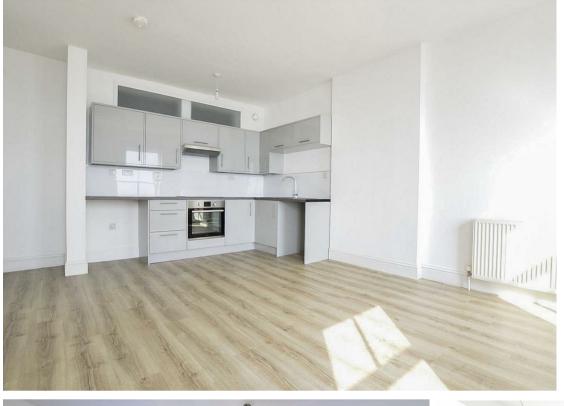

The property comprises two double bedrooms one benefiting from direct sea views, a spacious open planned living room and kitchen, modern bathroom with shower over bath and ample storage space.

Further benefits of the property include gas central heating, permit parking and secure entry phone system.

#### Please note:

- An annual household income of £28,500 will be required for the affordability criteria of this property.
- The minimum tenancy length is 12 Months.

Available early July 2025

1 aug

Living Room / Kitchen 17'9" x 12'8" (5.43m x 3.88m)