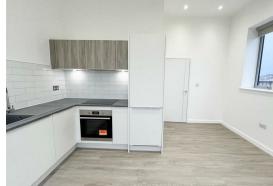

# London Road, St. Leonards, TN37 6FL

We are delighted to offer for rent this PENTHOUSE, 1 BEDROOM APARTMENT with PRIVATE BALCONY and SEA VIEWS.

Accommodation comprises: living room with door to private balcony, modern kitchen area with integrated appliances (washer / dryer, fridge / freezer, dishwasher, electric oven and hob), fitted blinds, and newly fitted modern bathroom suite.