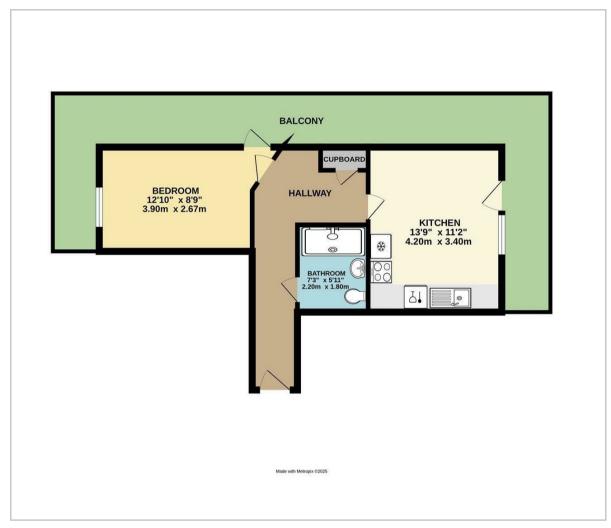

Minimum Tenancy Term: 12 months Available Now Annual Income Threshold: £28,500 Pets are considered upon application.

**Living Room / Kitchen** 13'9" x 11'1" (4.2m x 3.40m)

**Bedroom** 12'9" x 8'9" (3.90m x 2.67m)

**Shower Room** 7'2" x 5'10" (2.2m x 1.8m)

Balcony

Council Tax Band - To be confirmed

### Floor Plan Area Map