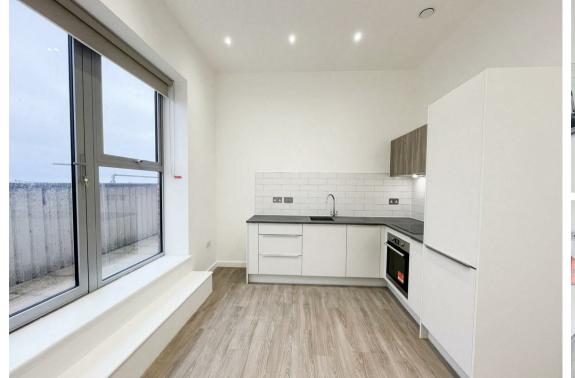

# London Road, St. Leonards, TN37 6FL

We are delighted to offer for rent this PENTHOUSE, 1 BEDROOM APARTMENT with PRIVATE BALCONY and SEA VIEWS.

Accommodation comprises: living room with door to private balcony, modern kitchen area with integrated appliances (washer / dryer, fridge / freezer, dishwasher, electric oven and hob), fitted blinds, and newly fitted modern bathroom suite.