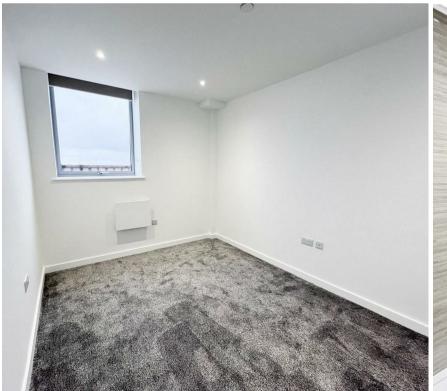

# London Road, St. Leonards, TN37 6FL

We are delighted to offer for rent this PENTHOUSE, 1 BEDROOM APARTMENT with PRIVATE BALCONY and SEA VIEWS.

Accommodation comprises: living room with door to private balcony, modern kitchen area with integrated appliances (washer / dryer, fridge / freezer, dishwasher, electric oven and hob), fitted blinds, and newly fitted modern bathroom suite.

Minimum Tenancy Term: 12 months Available Now Annual Income Threshold: £28,500 Pets are considered upon application.

**Living Room / Kitchen** 13'9" x 11'1" (4.2m x 3.40m)

**Bedroom** 12'9" x 8'9" (3.90m x 2.67m)