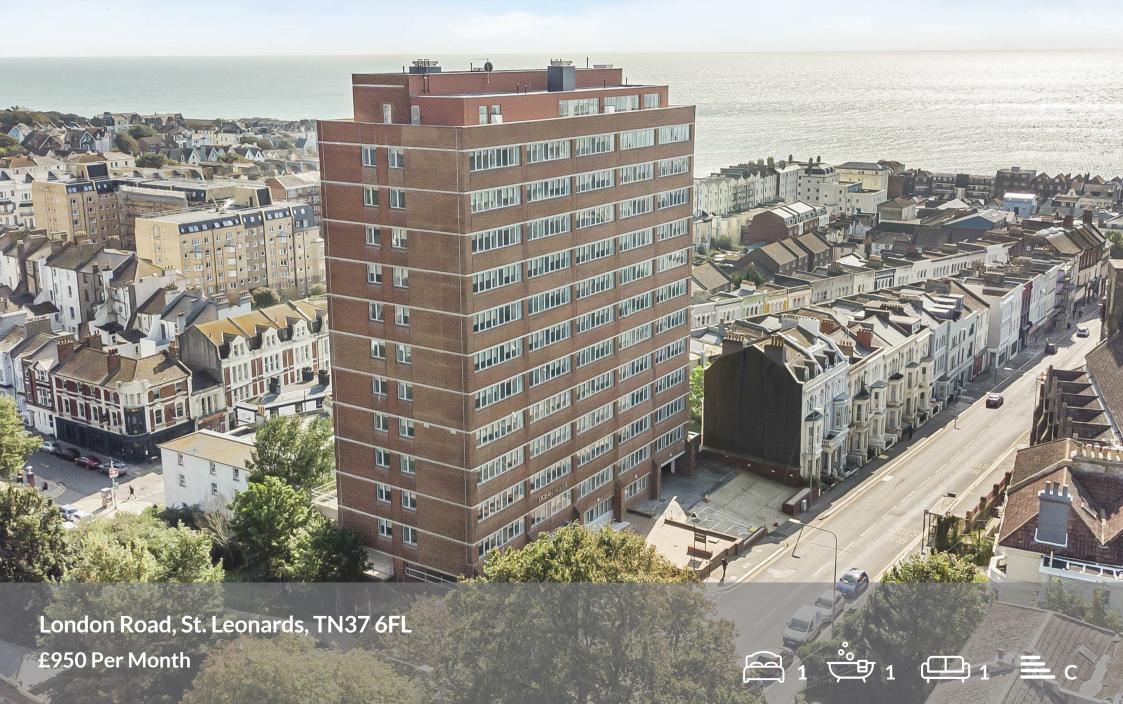

# London Road, St. Leonards, TN37 6FL

We are delighted to offer for rent this PENTHOUSE, 1 BEDROOM APARTMENT with PRIVATE BALCONY and SEA VIEWS.

Accommodation comprises: living room with door to private balcony, modern kitchen area with integrated appliances (washer / dryer, fridge / freezer, dishwasher, electric oven and hob), fitted blinds, and newly fitted modern bathroom suite.

The apartment offers spectacular far reaching roof top views towards the sea and is just a 5 minute walk from the beach and mainline St Leonards Warrior Square station. There is also an abundance of independent shops and restaurants, with high street shops a short distance in Hastings town centre.

Minimum Tenancy Term: 12 months Available Now Annual Income Threshold: £28,500 Pets are considered upon application.

**Living Room / Kitchen** 13'9" x 11'1" (4.2m x 3.40m)

**Bedroom** 12'9" x 8'9" (3.90m x 2.67m)