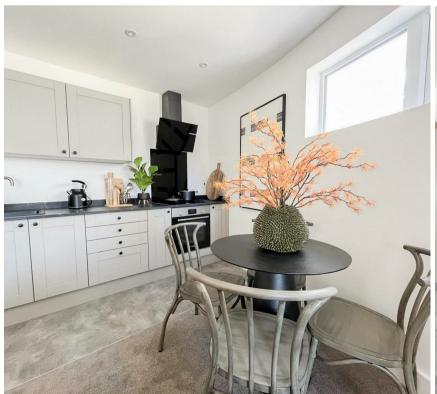

Each apartment has been thoughtfully designed to maximize space, light, and functionality. The open plan living space offers a modern kitchen with washing machine, fridge/freezer and integrated dishwasher as well as a spacious living and dining area. This apartment offers 2 double bedrooms with a family bathroom offering a shower over the bath. Accessible from living room is the balcony which overlooks the communal gardens which form part of the development. All apartments have modern electric heating and entry intercom systems.

**Living Room / Kitchen** total floor area - 81'8" m sq (total floor area - 24.9 m sq)