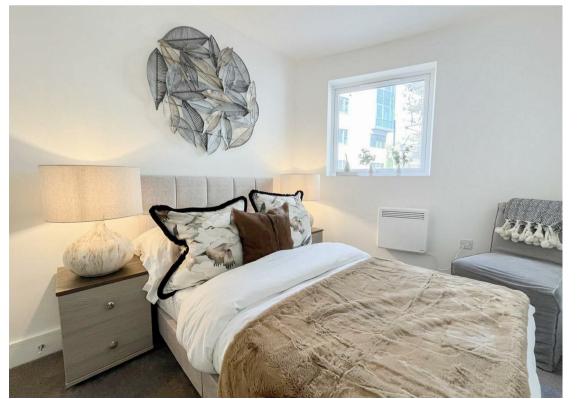

#### Bedroom 1

total floor area - 39'4" m sq (total floor area - 12.0 m sq)

Each apartment has been thoughtfully designed to maximize space, light, and functionality. The open plan living space offers a modern kitchen with washing machine, fridge/freezer and integrated dishwasher as well as a spacious living and dining area. This apartment offers 2 double bedrooms with a family bathroom offering a shower over the bath. Accessible from living room is the balcony which overlooks the communal gardens which form part of the development. All apartments have modern electric heating and entry intercom systems.