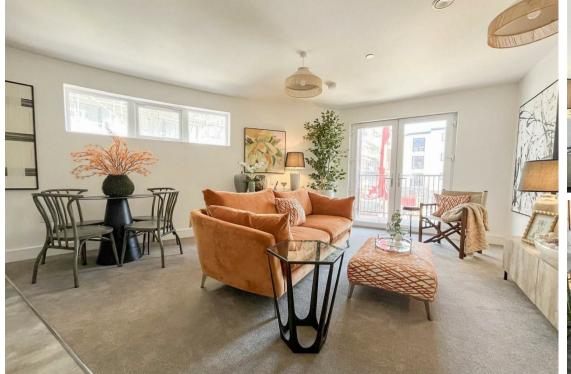

Each apartment has been thoughtfully designed to maximize space, light, and functionality. The open plan living space offers a modern kitchen with washing machine, fridge/freezer and integrated dishwasher as well as a spacious living and dining area. This apartment offers 2 double bedrooms with a family bathroom offering a shower over the bath. Accessible from living room is the balcony which overlooks the communal gardens which form part of the development. All apartments have modern electric heating and entry intercom systems.

**Living Room / Kitchen** total floor area - 81'8" m sq (total floor area - 24.9 m sq)