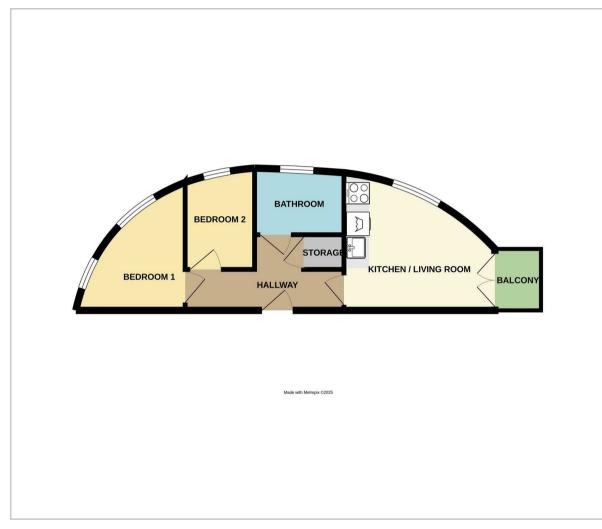

# Floor Plan

**Living Room / Kitchen** total floor area - 81'8" m sq (total floor area - 24.9 m sq)

#### Bedroom 1

total floor area - 39'4" m sq (total floor area - 12.0 m sq)

#### Bedroom 2

total floor area - 25'7" m sq (total floor area - 7.8 m sq)

#### Bathroom

total floor area - 12'9" m sq (total floor area - 3.9 m sq)

### Balcony

Total floor area: 60.6 m sq

Council Tax Band to be confirmed