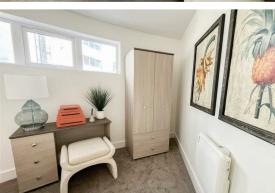

#### Bedroom 2

total floor area - 25'7" m sq (total floor area - 7.8 m sq)

Each apartment has been thoughtfully designed to maximize space, light, and functionality. The open plan living space offers a modern kitchen with washing machine, fridge/freezer and integrated dishwasher as well as a spacious living and dining area. This apartment offers 2 double bedrooms with a family bathroom offering a shower over the bath. Accessible from living room is the balcony which overlooks the communal gardens which form part of the development. All apartments have modern electric heating and entry intercom systems.