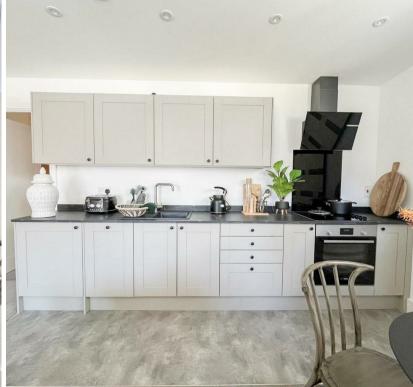

Each apartment has been thoughtfully designed to maximize space, light, and functionality. The open plan living space offers a modern kitchen with washing machine, fridge/freezer and integrated dishwasher as well as a spacious living and dining area. This apartment offers 2 double bedrooms with a family bathroom offering a shower over the bath. Accessible from living room is the balcony which overlooks the communal gardens which form part of the development. All apartments have modern electric heating and entry intercom systems.

**Living Room / Kitchen** total floor area - 81'8" m sq (total floor area - 24.9 m sq)