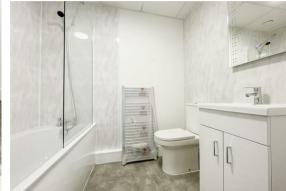

Each apartment has been thoughtfully designed to maximize space, light, and functionality. The open plan living space offers a modern kitchen with washing machine, fridge/freezer and integrated dishwasher as well as a spacious living and dining area. This apartment offers 2 double bedrooms with a family bathroom offering a shower over the bath. Accessible from living room is the balcony which overlooks the communal gardens which form part of the development. All apartments have modern electric heating and entry intercom systems.

#### Bathroom

total floor area: 13'1" sq (total floor area: 4m sq )