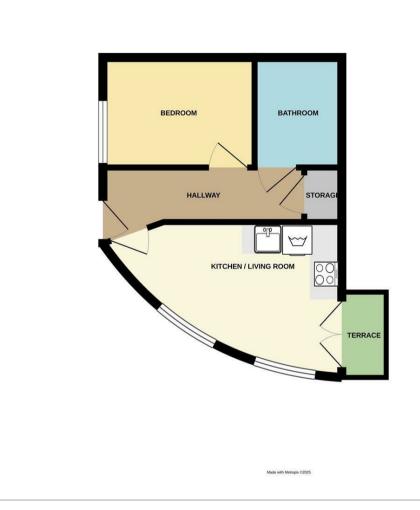

### Living Room

total floor area: 59'8" m sq (total floor area: 18.2 m sq)

#### Kitchen

total floor area: 16'4" sq (total floor area: 5m sq )

#### Bedroom

total floor area: 39'0" m sq (total floor area: 11.9 m sq )

#### Bathroom

total floor area: 13'1" sq (total floor area: 4m sq )

#### Terrace

total floor area: 28'10" sq (total floor area: 8.8m sq )

Total floor area: 50.5 m sq

**Council Tax Band to be confirmed** 

**Floor Plan** 