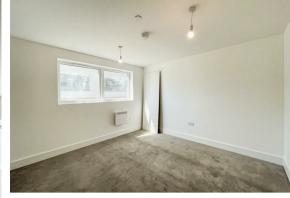

Each apartment has been thoughtfully designed to maximize space, light, and functionality. The open plan living space offers a modern kitchen with washing machine, fridge/freezer and integrated dishwasher as well as a spacious living and dining area. This apartment offers 2 double bedrooms with a family bathroom offering a shower over the bath. Accessible from living room is the balcony which overlooks the communal gardens which form part of the development. All apartments have modern electric heating and entry intercom systems.

#### Bedroom

total floor area: 39'0" m sq (total floor area: 11.9 m sq )