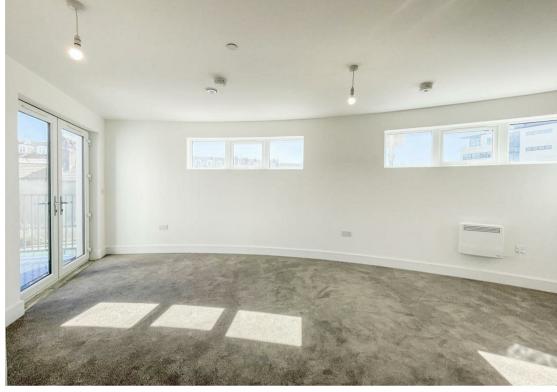

Each apartment has been thoughtfully designed to maximize space, light, and functionality. The open plan living space offers a modern kitchen with washing machine, fridge/freezer and integrated dishwasher as well as a spacious living and dining area. This apartment offers 2 double bedrooms with a family bathroom offering a shower over the bath. Accessible from living room is the balcony which overlooks the communal gardens which form part of the development. All apartments have modern electric heating and entry intercom systems.