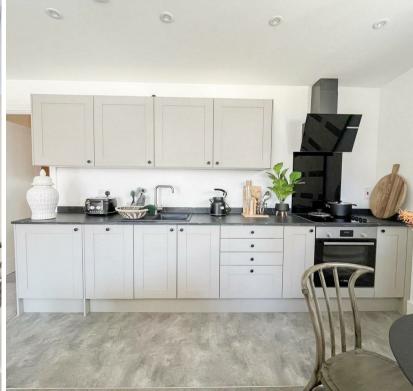

Each apartment has been thoughtfully designed to maximize space, light, and functionality. The open plan living space offers a modern kitchen with washing machine, fridge/freezer and integrated dishwasher as well as a spacious living and dining area. This apartment offers 2 double bedrooms with a family bathroom offering a shower over the bath. Accessible from living room is the balcony which overlooks the communal gardens which form part of the development. All apartments have modern electric heating and entry intercom systems.

**Living Room / Kitchen** total floor area - 81'8" m sq (total floor area - 24.9 m sq)