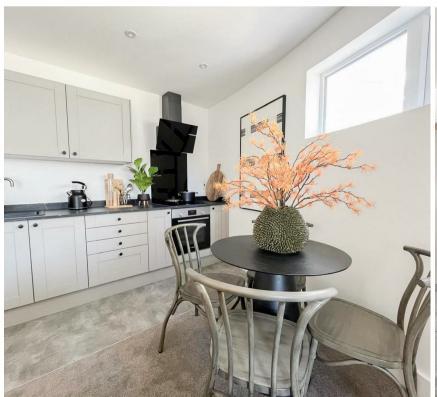

Each apartment has been thoughtfully designed to maximize space, light, and functionality. The open plan living space offers a modern kitchen with washing machine, fridge/freezer and integrated dishwasher as well as a spacious living and dining area. This apartment offers 2 double bedrooms with a family bathroom offering a shower over the bath. Accessible from living room is the balcony which overlooks the communal gardens which form part of the development. All apartments have modern electric heating and entry intercom systems.

**Living Room / Kitchen** total floor area - 81'8" m sq (total floor area - 24.9 m sq)