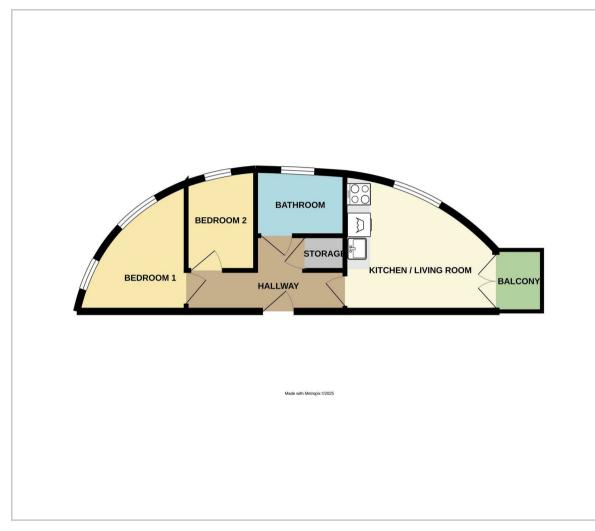

**Living Room / Kitchen** total floor area - 81'8" m sq (total floor area - 24.9 m sq)

#### Bedroom 1

total floor area - 39'4" m sq (total floor area - 12.0 m sq)

#### Bedroom 2

total floor area - 25'7" m sq (total floor area - 7.8 m sq)

#### Bathroom

total floor area - 12'9" m sq (total floor area - 3.9 m sq)

### Balcony

Total floor area: 60.6 m sq

Council Tax Band to be confirmed

#### Floor Plan