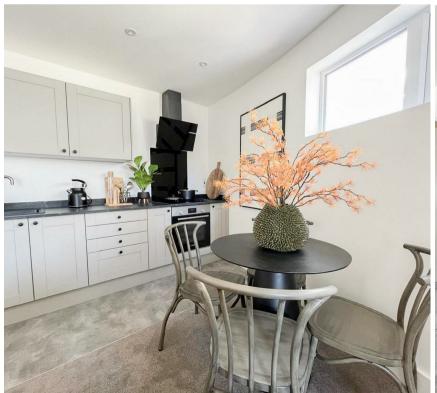

Each apartment has been thoughtfully designed to maximize space, light, and functionality. The open plan living space offers a modern kitchen with washing machine, fridge/freezer and integrated dishwasher as well as a spacious living and dining area. This apartment offers 2 double bedrooms with a family bathroom offering a shower over the bath. Accessible from living room is the balcony which overlooks the communal gardens which form part of the development. All apartments have modern electric heating and entry intercom systems.

**Living Room / Kitchen** total floor area - 81'8" m sq (total floor area - 24.9 m sq)