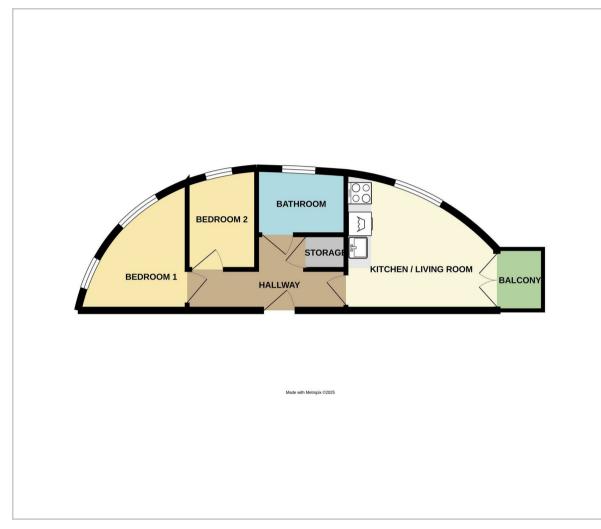

# Floor Plan

**Living Room / Kitchen** total floor area - 81'8" m sq (total floor area - 24.9 m sq)

#### Bedroom 1

total floor area - 39'4" m sq (total floor area - 12.0 m sq)

#### Bedroom 2

total floor area - 25'7" m sq (total floor area - 7.8 m sq)

#### Bathroom

total floor area - 12'9" m sq (total floor area - 3.9 m sq)

## Balcony

Total floor area: 60.6 m sq

Council Tax Band to be confirmed