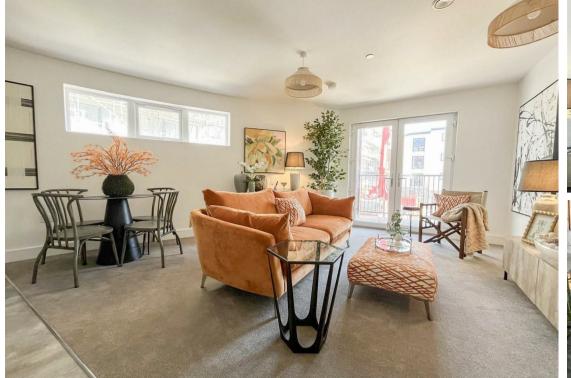

Each apartment has been thoughtfully designed to maximize space, light, and functionality. The open plan living space offers a modern kitchen with washing machine, fridge/freezer and integrated dishwasher as well as a spacious living and dining area. This apartment offers 2 double bedrooms with a family bathroom offering a shower over the bath. Accessible from living room is the balcony which overlooks the communal gardens which form part of the development. All apartments have modern electric heating and entry intercom systems.

**Living Room / Kitchen** total floor area - 81'8" m sq (total floor area - 24.9 m sq)