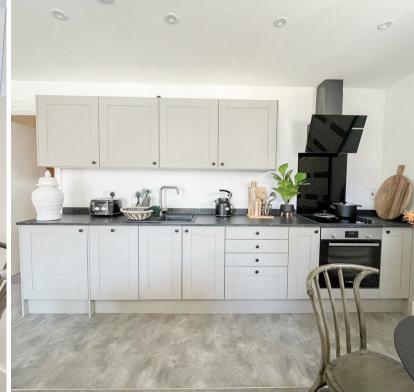

Each apartment has been thoughtfully designed to maximize space, light, and functionality. The open plan living space offers a modern kitchen with washing machine, fridge/freezer and integrated dishwasher as well as a spacious living and dining area. This apartment offers 2 double bedrooms with a family bathroom offering a shower over the bath. Accessible from living room is the balcony which overlooks the communal gardens which form part of the development. All apartments have modern electric heating and entry intercom systems.

**Living Room / Kitchen** total floor area - 81'8" m sq (total floor area - 24.9 m sq)