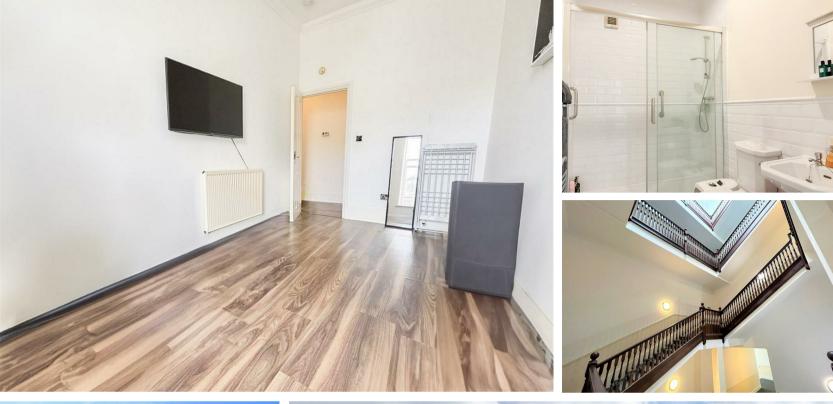

The accommodation is on the second floor of the building and comprises of a good sized open plan living room / kitchen area with beautiful sea views and integrated oven and hob.

Two generous sized bedrooms both of which benefit from sea views and one of which features built in wardrobe space. Modern fitted shower room with a walk in shower cubicle.

Further benefits include double glazing throughout, electric heating and communal lift.