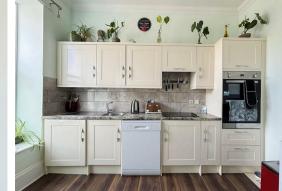

The accommodation is on the second floor of the building and comprises of a good sized open plan living room / kitchen area with beautiful sea views and integrated oven and hob.

Two generous sized bedrooms both of which benefit from sea views and one of which features built in wardrobe space. Modern fitted shower room with a walk in shower cubicle.

## **Living room/ Kitchen** 17'3 x 11'11 (5.26m x 3.63m)