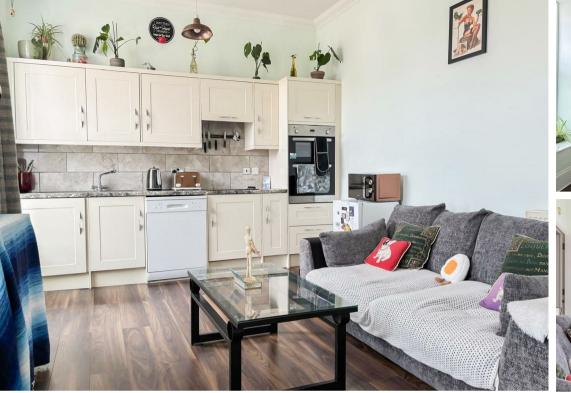

The accommodation is on the second floor of the building and comprises of a good sized open plan living room / kitchen area with beautiful sea views and integrated oven and hob.

Two generous sized bedrooms both of which benefit from sea views and one of which features built in wardrobe space. Modern fitted shower room with a walk in shower cubicle.

## **Living room/ Kitchen** 17'3 x 11'11 (5.26m x 3.63m)