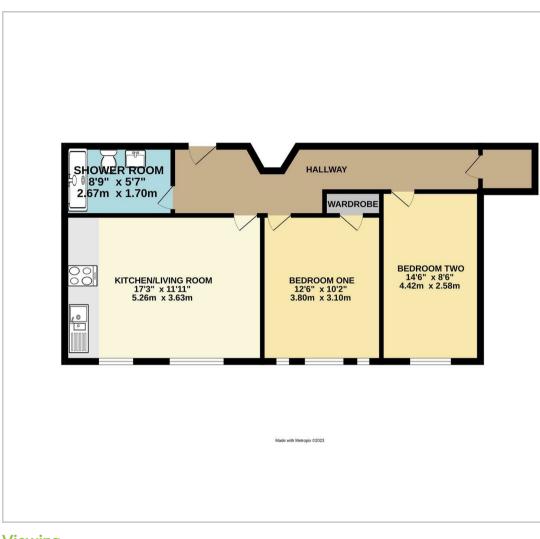

# **Floor Plan**

## **Living room/ Kitchen** 17'3 x 11'11 (5.26m x 3.63m)

### **Bedroom One**

12'6" x 10'2" (3.80m x 3.10m)

#### **Bedroom Two**

14'6" x 8'6" (4.42m x 2.58m)

## **Shower room** 8'9 x 5'7 (2.67m x 1.70m)

Council Tax Band B - £1,986.55 Per Annum