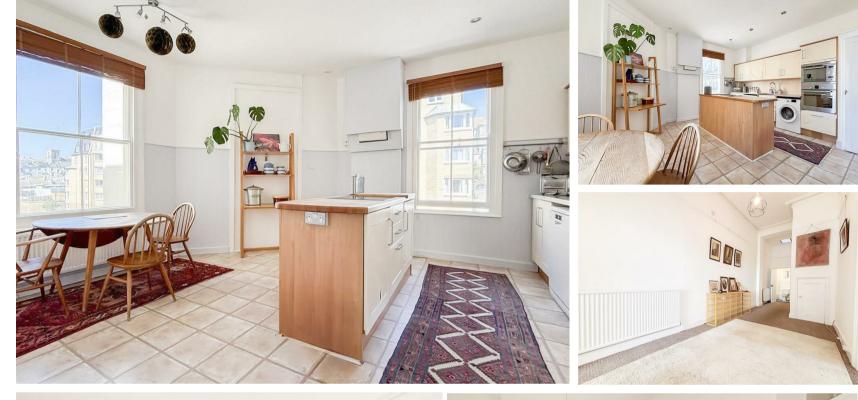

Step inside to discover generously proportioned rooms flooded with natural light, creating an inviting atmosphere throughout. The expansive living area is perfect for entertaining or relaxing, while the large windows frame the stunning outlook, bringing the outside in.

Storage is plentiful throughout the property, with built-in solutions designed to keep everything neatly tucked away without compromising on space or style. A well-appointed kitchen and a sleek, modern bathroom further enhance the appeal of this remarkable flat.

**Kitchen** 15'9" x 13'5" (4.80m x 4.10m)