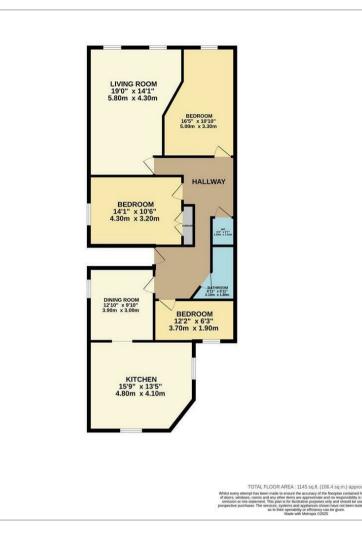

With its enviable location, generous layout, and breathtaking views, this Warrior Square gem is a rare find. Early viewing is highly recommended.

**Living Room** 19'0" x 14'1" (5.80m x 4.30m)

**Bedroom** 16'5" x 10'10" (5m x 3.3m)

**Bedroom** 14'1" x 10'6" (4.30m x 3.20m)

**WC** 3'7" x 4'3" (1.10m x 1.30m )

**Bathroom** 6'11" x 5'11" (2.10m x 1.80m)

**Dining Room** 12'10" x 9'10" (3.90m x 3.00m)

**Bedroom** 12'2" x 6'3" (3.70m x 1.90m)

**Kitchen** 15'9" x 13'5" (4.80m x 4.10m)

### **Floor Plan**