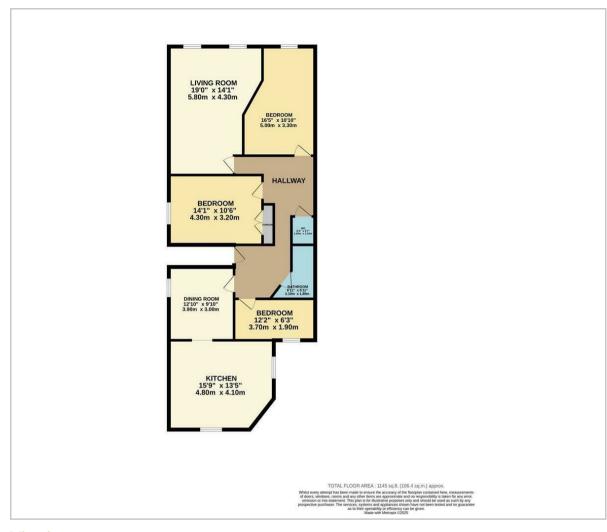

, with built-in solutions designed to keep everything neatly tucked away without compromising on space or style. A well-appointed kitchen and a sleek, modern bathroom further enhance the appeal of this remarkable flat.

With its enviable location, generous layout, and breathtaking views, this Warrior Square gem is a rare find. Early viewing is highly recommended.















**Living Room** 19'0" x 14'1" (5.80m x 4.30m)

### Bedroom

16'5" x 10'10" (5m x 3.3m)

## Bedroom

14'1" x 10'6" (4.30m x 3.20m)

#### WC

3'7" x 4'3" (1.10m x 1.30m)

#### **Bathroom**

6'11" x 5'11" (2.10m x 1.80m)

**Dining Room** 12'10" x 9'10" (3.90m x 3.00m)

### Bedroom

12'2" x 6'3" (3.70m x 1.90m)

#### Kitchen

15'9" x 13'5" (4.80m x 4.10m)

Council Tax Band B - £1,986.55 (per year)







## Floor Plan



# Viewing

Please contact us on 01424 722122

if you wish to arrange a viewing appointment for this property or require further information.



# **Energy Efficiency Graph**



These particulars, whilst believed to be accurate are set out as a general outline only for guidance and do not constitute any part of an offer or contract. Intending purchasers should not rely on them as statements of representation of fact, but must satisfy themselves by inspection or otherwise as to their accuracy. No person in this firms employment has the authority to make or give any representation or warranty in respect of the property.