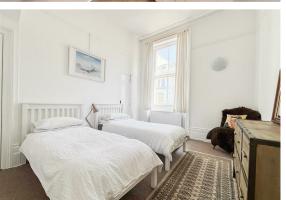

### Bedroom

16'5" x 10'10" (5m x 3.3m)

## Bedroom

14'1" x 10'6" (4.30m x 3.20m)

### Bedroom

12'2" x 6'3" (3.70m x 1.90m)