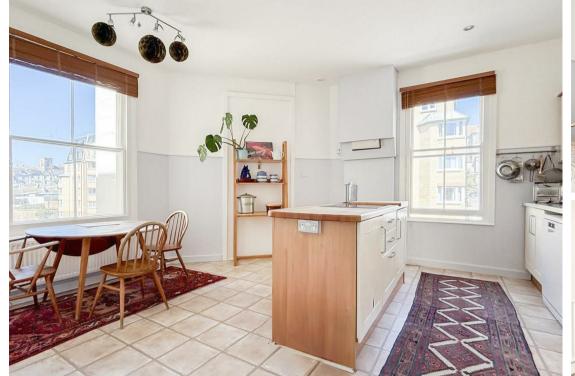

Storage is plentiful throughout the property, with built-in solutions designed to keep everything neatly tucked away without compromising on space or style. A well-appointed kitchen and a sleek, modern bathroom further enhance the appeal of this remarkable flat.

#### Kitchen

15'9" x 13'5" (4.80m x 4.10m)

Council Tax Band B - £1,986.55 (per year)