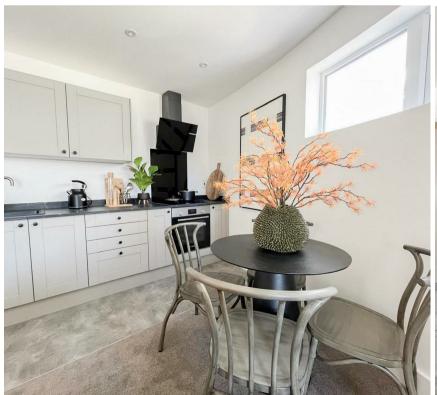

Each apartment has been thoughtfully designed to maximize space, light, and functionality. The open plan living space offers a modern kitchen with washing machine, fridge/freezer and integrated dishwasher as well as a spacious living and dining area. This apartment offers 2 double bedrooms with a family bathroom offering a shower over the bath. Accessible from living room is the balcony which overlooks the communal gardens which form part of the development. All apartments have modern electric heating and entry intercom systems.

**Living Room / Kitchen** total floor area - 81'8" m sq (total floor area - 24.9 m sq)