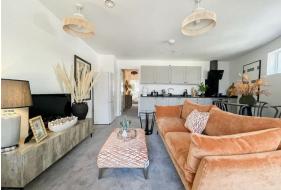

Each apartment has been thoughtfully designed to maximize space, light, and functionality. The open plan living space offers a modern kitchen with washing machine, fridge/freezer and integrated dishwasher as well as a spacious living and dining area. This apartment offers 2 double bedrooms with a family bathroom offering a shower over the bath. Accessible from living room is the balcony which overlooks the communal gardens which form part of the development. All apartments have modern electric heating and entry intercom systems.

**Living Room / Kitchen** total floor area - 81'8" m sq (total floor area - 24.9 m sq)