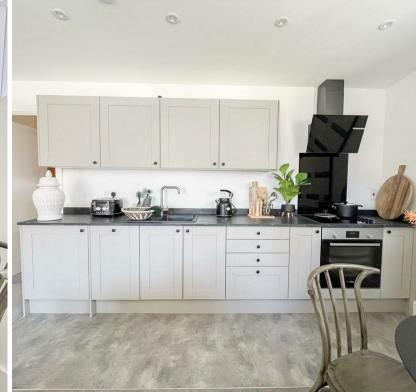

Each apartment has been thoughtfully designed to maximize space, light, and functionality. The open plan living space offers a modern kitchen with washing machine, fridge/freezer and integrated dishwasher as well as a spacious living and dining area. This apartment offers 2 double bedrooms with a family bathroom offering a shower over the bath. Accessible from living room is the balcony which overlooks the communal gardens which form part of the development. All apartments have modern electric heating and entry intercom systems.

**Living Room / Kitchen** total floor area - 81'8" m sq (total floor area - 24.9 m sq)