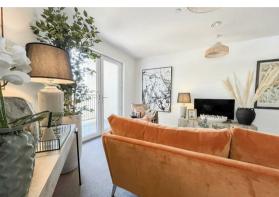

Each apartment has been thoughtfully designed to maximize space, light, and functionality. The open plan living space offers a modern kitchen with washing machine, fridge/freezer and integrated dishwasher as well as a spacious living and dining area. This apartment offers 2 double bedrooms with a family bathroom offering a shower over the bath. Accessible from living room is the balcony which overlooks the communal gardens which form part of the development. All apartments have modern electric heating and entry intercom systems.

**Living Room / Kitchen** total floor area - 81'8" m sq (total floor area - 24.9 m sq)