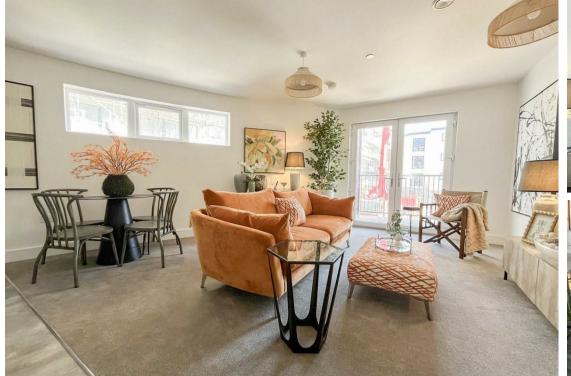

Each apartment has been thoughtfully designed to maximize space, light, and functionality. The open plan living space offers a modern kitchen with washing machine, fridge/freezer and integrated dishwasher as well as a spacious living and dining area. This apartment offers 2 double bedrooms with a family bathroom offering a shower over the bath. Accessible from living room is the balcony which overlooks the communal gardens which form part of the development. All apartments have modern electric heating and entry intercom systems.

**Living Room / Kitchen** total floor area - 81'8" m sq (total floor area - 24.9 m sq)