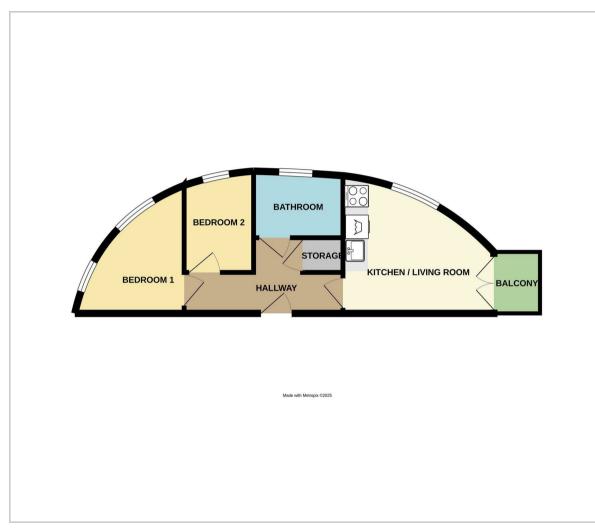

## Floor Plan

**Living Room / Kitchen** total floor area - 81'8" m sq (total floor area - 24.9 m sq)

## Bedroom 1

total floor area - 39'4" m sq (total floor area - 12.0 m sq)

## Bedroom 2

total floor area - 25'7" m sq (total floor area - 7.8 m sq)

## Bathroom

total floor area - 12'9" m sq (total floor area - 3.9 m sq)

# Balcony

Total floor area: 60.6 m sq

Council Tax Band to be confirmed