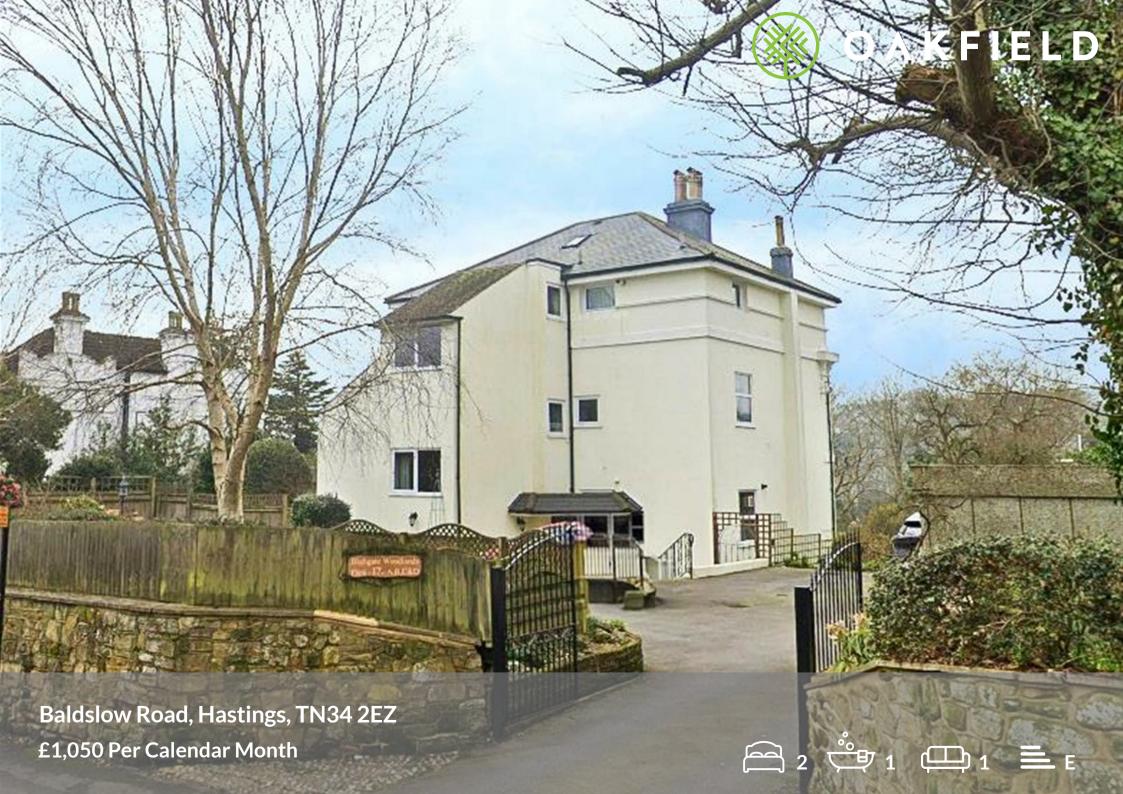

# Baldslow Road, Hastings, TN34 2EZ

This two bedroom ground floor garden flat situated within a popular residential location close to Hastings Town Centre and Hastings Main Line Train Station.

The property benefits from being within a gated entrance and comprises spacious living room with feature fireplace and large bay window overlooking the gardens, one large double bedroom, one single bedroom, bathroom with shower over bath and fitted kitchen.

Further benefits to the property are gas central heating, private rear garden and one off road parking space.

#### Please note:

An annual household income of £31,500 will be required for the affordability criteria of this property.

The minimum tenancy length is 12 Months.

Available mid May.

**Living Room** 16'11" x 13'8" (5.16m x 4.19m)