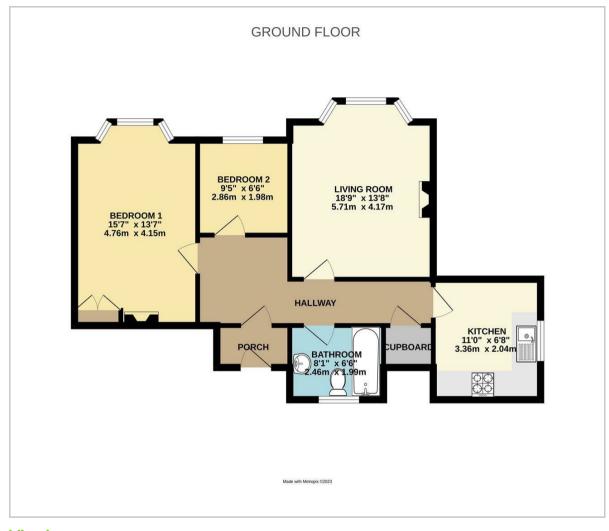

# Baldslow Road, Hastings, TN34 2EZ

This two bedroom ground floor garden flat situated within a popular residential location close to Hastings Town Centre and Hastings Main Line Train Station.

The property benefits from being within a gated entrance and comprises spacious living room with feature fireplace and large bay window overlooking the gardens, one large double bedroom, one single bedroom, bathroom with shower over bath and fitted kitchen.

Further benefits to the property are gas central heating, private rear garden and one off road parking space.

#### Please note:

An annual household income of £31,500 will be required for the affordability criteria of this property.

The minimum tenancy length is 12 Months.

Available mid May.

**Living Room** 16'11" x 13'8" (5.16m x 4.19m)

Kitchen

7'6" x 10'1" (2.3m x 3.08m)

Bedroom One

7'6" x 10'1" (2.3m x 3.08m)

Bedroom Two

9'1" x 6'5" (2.79m x 1.98m)

**Bathroom** 

7'8" x 6'6" (2.36m x 1.99m)