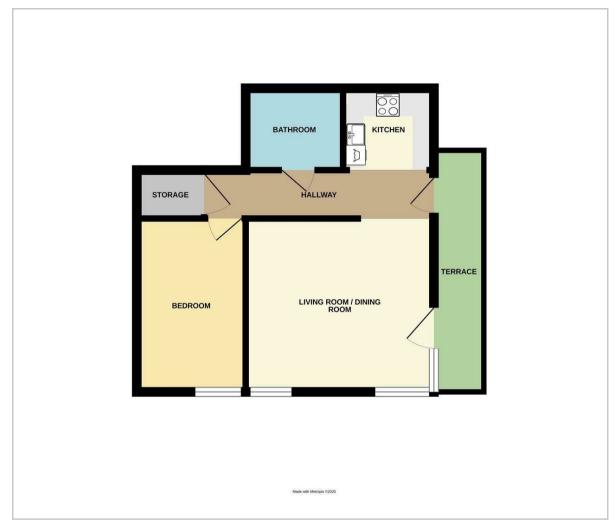

**Living Room** total floor area: 59'8" m sq (total floor area: 18.2 m sq)

#### Kitchen

total floor area: 16'4" sq (total floor area: 5m sq )

#### Bedroom

total floor area: 39'0" m sq (total floor area: 11.9 m sq )

#### **Bathroom**

total floor area: 13'1" sq (total floor area: 4m sq)

#### Terrace

total floor area: 28'10" sq (total floor area: 8.8m sq)

Total floor area: 50.5 m sq

Council Tax Band to be confirmed

## Floor Plan