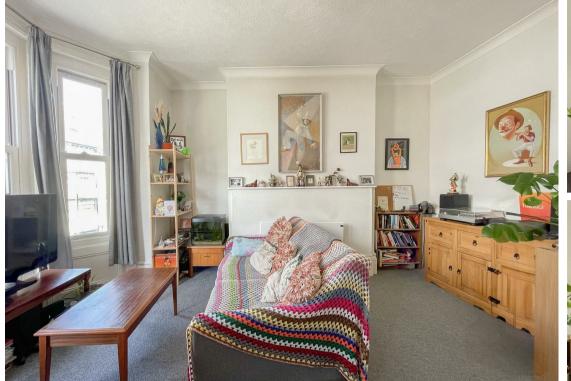

The property includes a large living room with views of Cambridge Gardens, an open-plan fitted kitchen with an electric cooker, a double bedroom and a white fitted bathroom with a shower over the bath.

#### Please note:

An annual household income of £24,000 will be required for the affordability criteria of this property.

The minimum tenancy length is 12 Months.

Available mid April 2025.

**Living Room** 12'10" x 10'9" (3.93m x 3.30m)