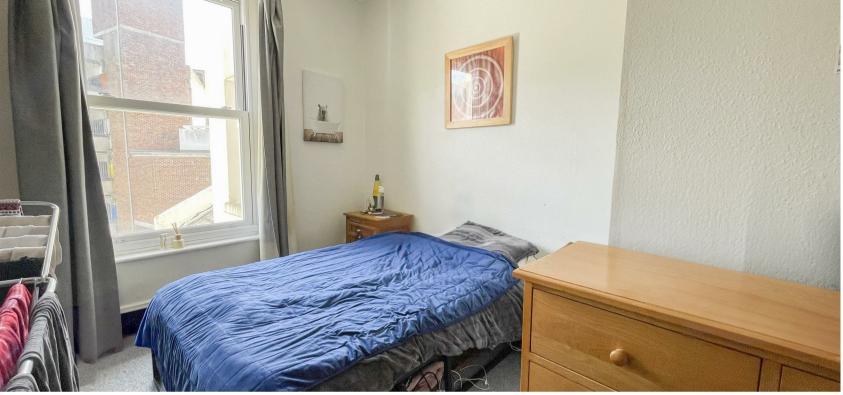

The property includes a large living room with views of Cambridge Gardens, an open-plan fitted kitchen with an electric cooker, a double bedroom and a white fitted bathroom with a shower over the bath.

Kitchen

6'6" x 6'2" (2.00m x 1.90m)

**Bedroom** 13'9" x 10'5" (4.20m x 3.20m)

**Bathroom** 

6'1" x 5'5" (1.86m x 1.66m)

Council Tax Band A - £1,702.76 Per Annum