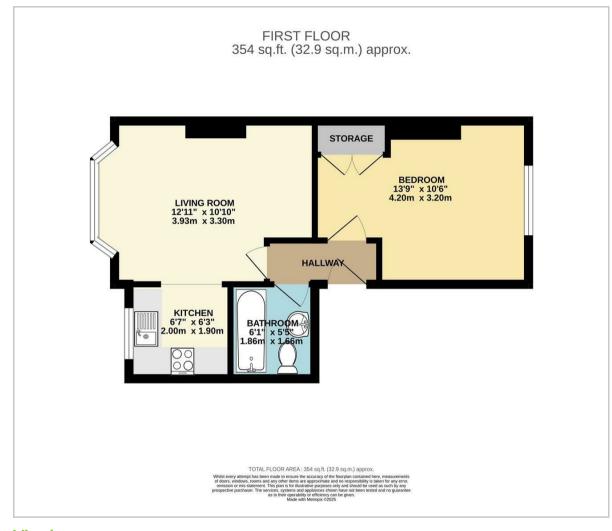

#### Please note:

An annual household income of £24,000 will be required for the affordability criteria of this property.

The minimum tenancy length is 12 Months.

Available mid April 2025.

**Living Room** 12'10" x 10'9" (3.93m x 3.30m)

Kitchen

6'6" x 6'2" (2.00m x 1.90m)

**Bedroom** 13'9" x 10'5" (4.20m x 3.20m)

**Bathroom** 

6'1" x 5'5" (1.86m x 1.66m)

Council Tax Band A - £1,702.76 Per Annum

## Floor Plan Area Map