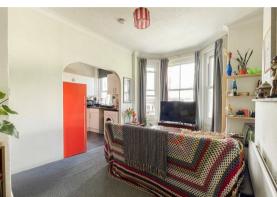

The property includes a large living room with views of Cambridge Gardens, an open-plan fitted kitchen with an electric cooker, a double bedroom and a white fitted bathroom with a shower over the bath.

#### Please note:

An annual household income of £24,000 will be required for the affordability criteria of this property.

The minimum tenancy length is 12 Months.

Available mid April 2025.

**Living Room** 12'10" x 10'9" (3.93m x 3.30m)