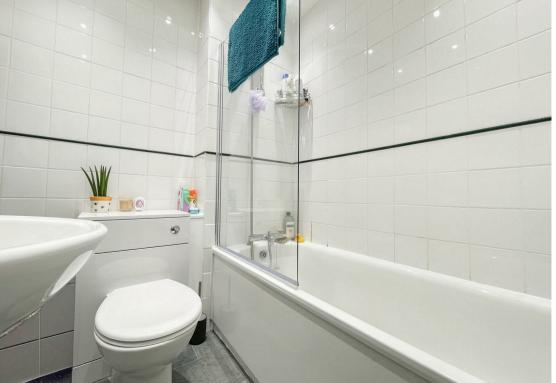

The property includes a large living room with views of Cambridge Gardens, an open-plan fitted kitchen with an electric cooker, a double bedroom and a white fitted bathroom with a shower over the bath.

Kitchen

6'6" x 6'2" (2.00m x 1.90m)

**Bedroom** 13'9" x 10'5" (4.20m x 3.20m)

**Bathroom** 

6'1" x 5'5" (1.86m x 1.66m)

Council Tax Band A - £1,702.76 Per Annum