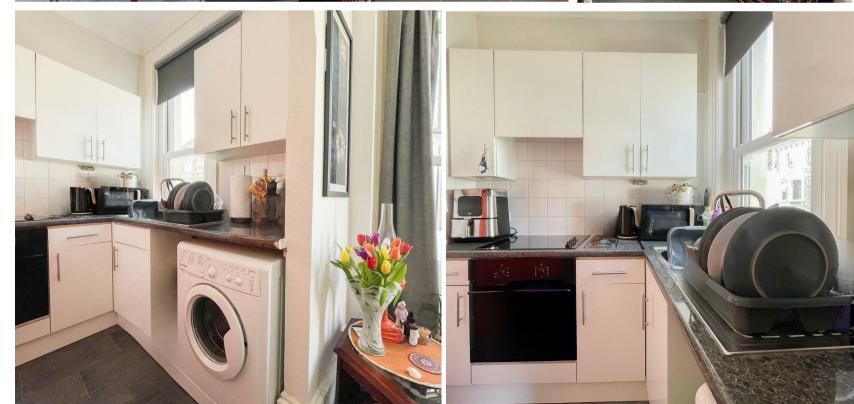

The property includes a large living room with views of Cambridge Gardens, an open-plan fitted kitchen with an electric cooker, a double bedroom and a white fitted bathroom with a shower over the bath.

Kitchen

6'6" x 6'2" (2.00m x 1.90m)

**Bedroom** 13'9" x 10'5" (4.20m x 3.20m)

**Bathroom** 

6'1" x 5'5" (1.86m x 1.66m)

Council Tax Band A - £1,702.76 Per Annum