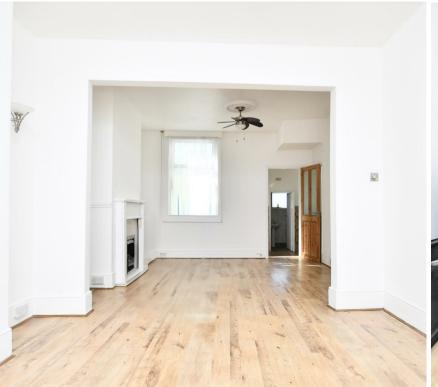

Upon entering you are greeted by a spacious open plan living room / dining room area with a bay fronted window. You then lead into the fitted kitchen which benefits from matching wall and base unit. You can also find the bathroom on this level with a shower over the bath, wash hand basin and WC.

**Living Room** 11'6" x 11'0" (3.51m x 3.35m)

**Dining Room** 12'4" x 11'9" (3.76m x 3.58m)

Kitchen

10'5" x 8'5" (3.18m x 2.57m)

Bedroom 1

13'10" x 10'11" (4.22m x 3.33m)

Bedroom 2

11'10" x 9'6" (3.61m x 2.9m)