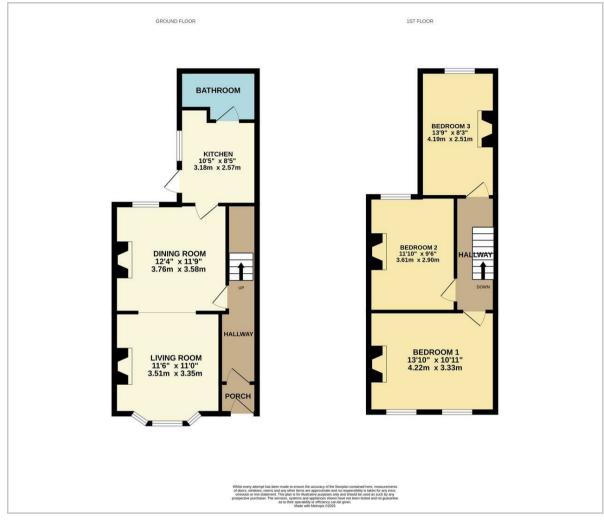

**Living Room** 11'6" x 11'0" (3.51m x 3.35m)

**Dining Room** 12'4" x 11'9" (3.76m x 3.58m)

Kitchen

10'5" x 8'5" (3.18m x 2.57m)

Bedroom 1

13'10" x 10'11" (4.22m x 3.33m)

Bedroom 2

11'10" x 9'6" (3.61m x 2.9m)

Bedroom 3 13'9" x 8'3" (4.19m x 2.51m)

Council Tax Band B - £1,986.55 Per Annum

# Floor Plan