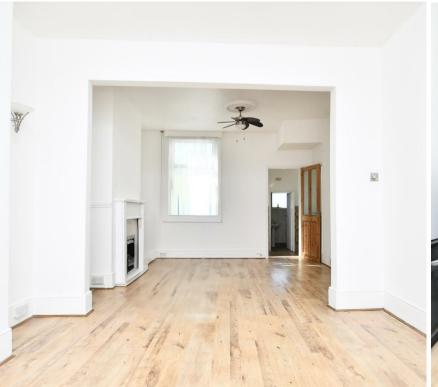

Upon entering you are greeted by a spacious open plan living room / dining room area with a bay fronted window. You then lead into the fitted kitchen which benefits from matching wall and base unit. You can also find the bathroom on this level with a shower over the bath, wash hand basin and WC.