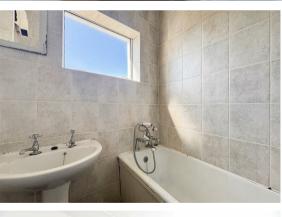

Upon entering you are greeted by a spacious open plan living room / dining room area with a bay fronted window. You then lead into the fitted kitchen which benefits from matching wall and base unit. You can also find the bathroom on this level with a shower over the bath, wash hand basin and WC.