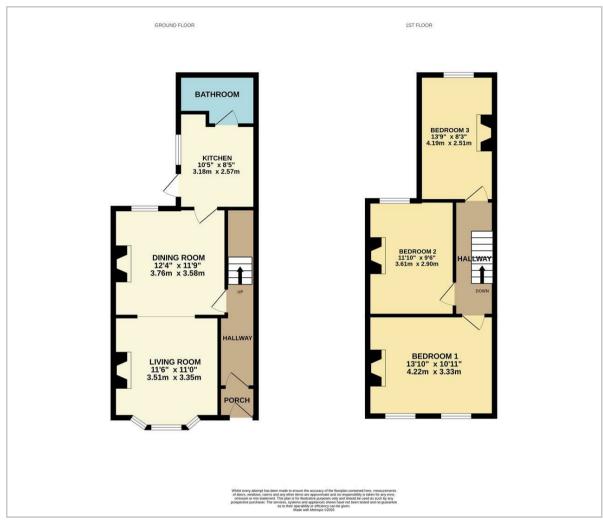

**Living Room** 11'6" x 11'0" (3.51m x 3.35m)

**Dining Room** 12'4" x 11'9" (3.76m x 3.58m)

Kitchen

10'5" x 8'5" (3.18m x 2.57m)

Bedroom 1

13'10" x 10'11" (4.22m x 3.33m)

Bedroom 2

11'10" x 9'6" (3.61m x 2.9m)

Bedroom 3 13'9" x 8'3" (4.19m x 2.51m)

Council Tax Band B - £1,986.55 Per Annum

## Floor Plan