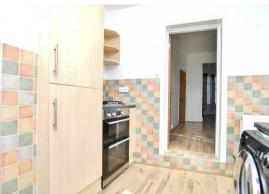

Upon entering you are greeted by a spacious open plan living room / dining room area with a bay fronted window. You then lead into the fitted kitchen which benefits from matching wall and base unit. You can also find the bathroom on this level with a shower over the bath, wash hand basin and WC.

**Living Room** 11'6" x 11'0" (3.51m x 3.35m)

**Dining Room** 12'4" x 11'9" (3.76m x 3.58m)

Kitchen

10'5" x 8'5" (3.18m x 2.57m)

Bedroom 1

13'10" x 10'11" (4.22m x 3.33m)

Bedroom 2

11'10" x 9'6" (3.61m x 2.9m)