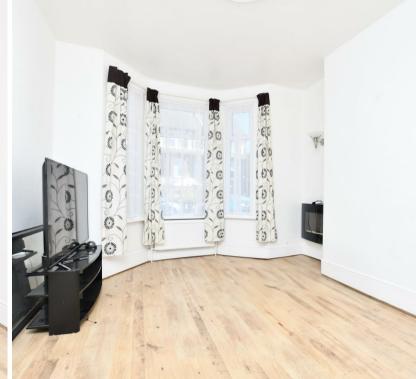

Upon entering you are greeted by a spacious open plan living room / dining room area with a bay fronted window. You then lead into the fitted kitchen which benefits from matching wall and base unit. You can also find the bathroom on this level with a shower over the bath, wash hand basin and WC.

**Living Room** 11'6" x 11'0" (3.51m x 3.35m)

**Dining Room** 12'4" x 11'9" (3.76m x 3.58m)

Kitchen

10'5" x 8'5" (3.18m x 2.57m)

Bedroom 1

13'10" x 10'11" (4.22m x 3.33m)

Bedroom 2

11'10" x 9'6" (3.61m x 2.9m)