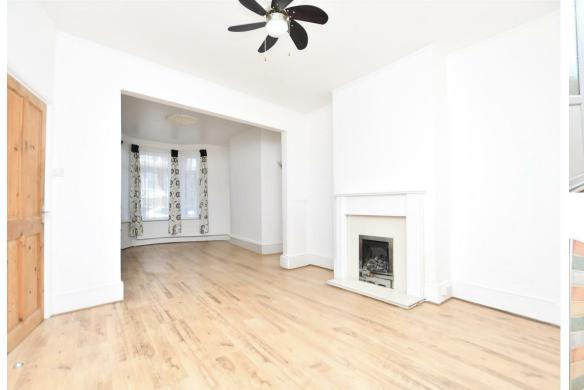

Upon entering you are greeted by a spacious open plan living room / dining room area with a bay fronted window. You then lead into the fitted kitchen which benefits from matching wall and base unit. You can also find the bathroom on this level with a shower over the bath, wash hand basin and WC.

**Living Room** 11'6" x 11'0" (3.51m x 3.35m)

**Dining Room** 12'4" x 11'9" (3.76m x 3.58m)

Kitchen

10'5" x 8'5" (3.18m x 2.57m)

Bedroom 1

13'10" x 10'11" (4.22m x 3.33m)

Bedroom 2

11'10" x 9'6" (3.61m x 2.9m)