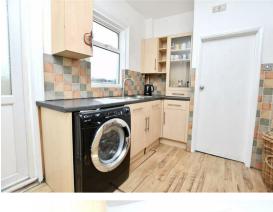

Upon entering you are greeted by a spacious open plan living room / dining room area with a bay fronted window. You then lead into the fitted kitchen which benefits from matching wall and base unit. You can also find the bathroom on this level with a shower over the bath, wash hand basin and WC.

**Living Room** 11'6" x 11'0" (3.51m x 3.35m)

**Dining Room** 12'4" x 11'9" (3.76m x 3.58m)

Kitchen

10'5" x 8'5" (3.18m x 2.57m)

Bedroom 1

13'10" x 10'11" (4.22m x 3.33m)

Bedroom 2

11'10" x 9'6" (3.61m x 2.9m)