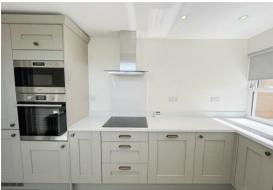

ds, TN38 ORS

An exceptionally well presented TWO double bedroom apartment occupying the top floor of this of a period building, located in a sought-after residential are of St Leonards on Sea.

The apartment has been refurbished to an excellent standard throughout and boasts spacious accommodation comprising an entrance hallway, 18ft living room, generous sized bespoke fitted kitchen with fully integrated appliances, two double bedrooms, one featuring a range of built in wardrobes, and a luxury bathroom suite. Access to boarded loft.

Located within easy reach of the seafront and central St Leonards with its range of boutique shops, bars and restaurants and Warrior Square with its mainline railway station.

Minimum tenancy term 12 months Annual income threshold £33,000 Available now

























## **Living Room**

18'9" x 11'8" (narrowing to 9'8" (5.74m x 3.56m (narrowing to 2.95m)

#### Kitchen

12'9" x 10'4" (3.91m x 3.15m)

#### Bathroom

7'6" x 5'6" (2.31m x 1.68m)

#### Bedroom

12'7" x 10'7" (3.86m x 3.25m)

#### Bedroom

10'7" x 8'9" (3.25m x 2.69m)

Council Tax Band A - £1,702.76 (per year)

#### Floor Plan



## **Viewing**

Please contact us on 01424 446644

if you wish to arrange a viewing appointment for this property or require further information.

#### Area Map



# **Energy Efficiency Graph**



These particulars, whilst believed to be accurate are set out as a general outline only for guidance and do not constitute any part of an offer or contract. Intending purchasers should not rely on them as statements of representation of fact, but must s