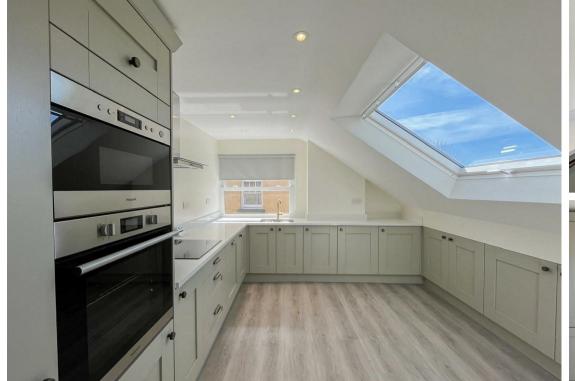

onards, TN38 ORS

An exceptionally well presented TWO double bedroom apartment occupying the top floor of this of a period building, located in a sought-after residential are of St Leonards on Sea.

The apartment has been refurbished to an excellent standard throughout and boasts spacious accommodation comprising an entrance hallway, 18ft living room, generous sized bespoke fitted kitchen with fully integrated appliances, two double bedrooms, one featuring a range of built in wardrobes, and a luxury bathroom suite. Access to boarded loft.

Located within easy reach of the seafront and central St Leonards with its range of boutique shops, bars and restaurants and Warrior Square with its mainline railway station.

Minimum tenancy term 12 months Annual income threshold £33,000 Available now

























## **Living Room**

18'9" x 11'8" (narrowing to 9'8" (5.74m x 3.56m (narrowing to 2.95m)

#### Kitchen

12'9" x 10'4" (3.91m x 3.15m)

#### Bathroom

7'6" x 5'6" (2.31m x 1.68m)

#### Bedroom

12'7" x 10'7" (3.86m x 3.25m)

#### Bedroom

10'7" x 8'9" (3.25m x 2.69m)

Council Tax Band A - £1,702.76 (per year)

#### Floor Plan



## **Viewing**

Please contact us on 01424 446644

if you wish to arrange a viewing appointment for this property or require further information.

#### Area Map



# **Energy Efficiency Graph**



These particulars, whilst believed to be accurate are set out as a general outline only for guidance and do not constitute any part of an offer or contract. Intending purchasers should not rely on them as statements of representation of fact, but mu