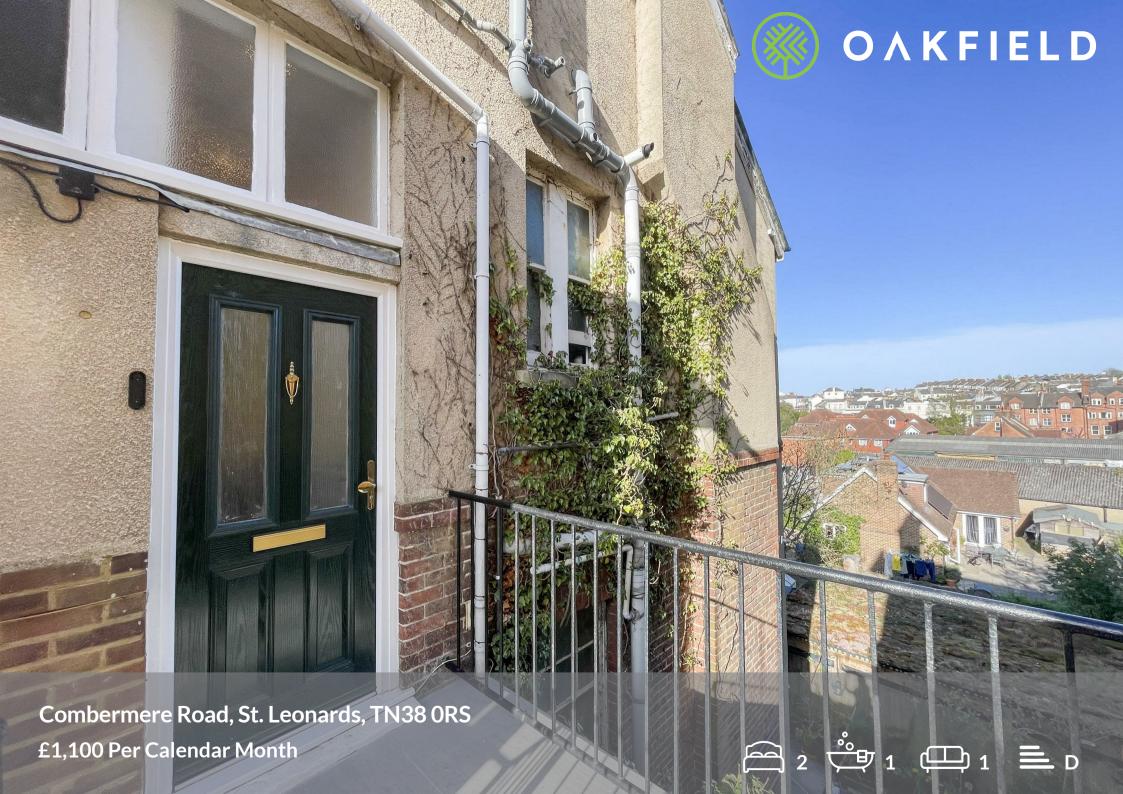

# Combermere Road, St. Leonards, TN38 ORS

An exceptionally well presented TWO double bedroom apartment occupying the top floor of this of a period building, located in a sought-after residential are of St Leonards on Sea.

The apartment has been refurbished to an excellent standard throughout and boasts spacious accommodation comprising an entrance hallway, 18ft living room, generous sized bespoke fitted kitchen with fully integrated appliances, two double bedrooms, one featuring a range of built in wardrobes, and a luxury bathroom suite. Access to boarded loft.

Located within easy reach of the seafront and central St Leonards with its range of boutique shops, bars and restaurants and Warrior Square with its mainline railway station.

Minimum tenancy term 12 months Annual income threshold £33,000 Available now