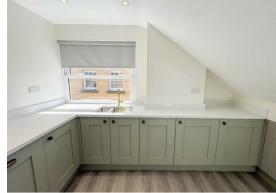

ards, TN38 ORS

An exceptionally well presented TWO double bedroom apartment occupying the top floor of this of a period building, located in a sought-after residential are of St Leonards on Sea.

The apartment has been refurbished to an excellent standard throughout and boasts spacious accommodation comprising an entrance hallway, 18ft living room, generous sized bespoke fitted kitchen with fully integrated appliances, two double bedrooms, one featuring a range of built in wardrobes, and a luxury bathroom suite. Access to boarded loft.

Located within easy reach of the seafront and central St Leonards with its range of boutique shops, bars and restaurants and Warrior Square with its mainline railway station.

Minimum tenancy term 12 months Annual income threshold £33,000 Available now

























## **Living Room**

18'9" x 11'8" (narrowing to 9'8" (5.74m x 3.56m (narrowing to 2.95m)

#### Kitchen

12'9" x 10'4" (3.91m x 3.15m)

#### Bathroom

7'6" x 5'6" (2.31m x 1.68m)

#### Bedroom

12'7" x 10'7" (3.86m x 3.25m)

#### Bedroom

10'7" x 8'9" (3.25m x 2.69m)

Council Tax Band A - £1,702.76 (per year)

#### Floor Plan



## **Viewing**

Please contact us on 01424 446644

if you wish to arrange a viewing appointment for this property or require further information.

#### Area Map



# **Energy Efficiency Graph**



These particulars, whilst believed to be accurate are set out as a general outline only for guidance and do not constitute any part of an offer or contract. Intending purchasers should not rely on them as statements of representation of fact, but must