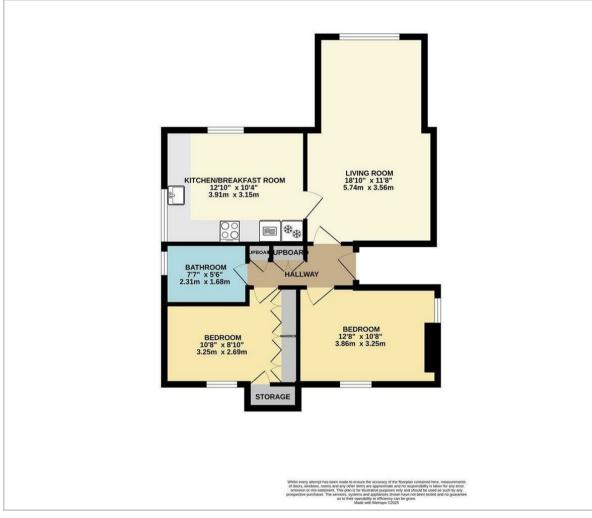

## **Living Room**

18'9" x 11'8" (narrowing to 9'8" (5.74m x 3.56m (narrowing to 2.95m)

#### Kitchen

12'9" x 10'4" (3.91m x 3.15m)

#### Bathroom

7'6" x 5'6" (2.31m x 1.68m)

#### Bedroom

12'7" x 10'7" (3.86m x 3.25m)

#### Bedroom

10'7" x 8'9" (3.25m x 2.69m)

Council Tax Band A - £1,702.76 (per year)

#### Floor Plan