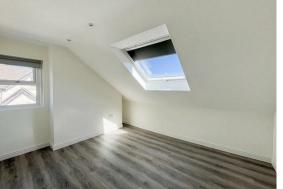

The apartment has been refurbished to an excellent standard throughout and boasts spacious accommodation comprising an entrance hallway, 18ft living room, generous sized bespoke fitted kitchen with fully integrated appliances, two double bedrooms, one featuring a range of built in wardrobes, and a luxury bathroom suite. Access to boarded loft.

#### Bedroom

12'7" x 10'7" (3.86m x 3.25m)

#### Bedroom

10'7" x 8'9" (3.25m x 2.69m)

Council Tax Band A - £1,702.76 (per year)