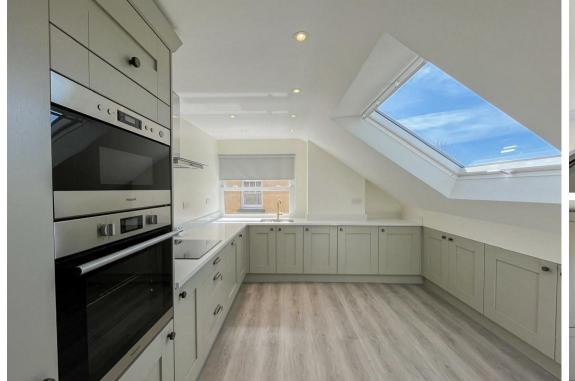

The apartment has been refurbished to an excellent standard throughout and boasts spacious accommodation comprising an entrance hallway, 18ft living room, generous sized bespoke fitted kitchen with fully integrated appliances, two double bedrooms, one featuring a range of built in wardrobes, and a luxury bathroom suite. Access to boarded loft.

#### Kitchen

12'9" x 10'4" (3.91m x 3.15m)