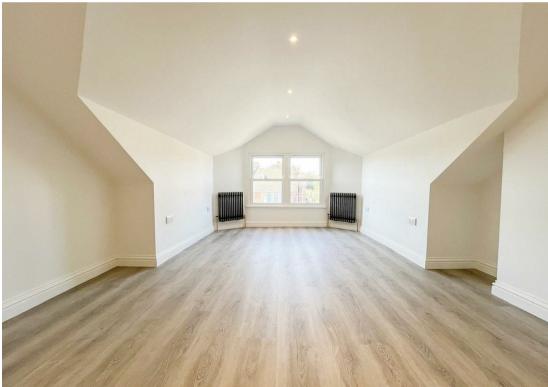

## **Living Room**

18'9" x 11'8" (narrowing to 9'8" (5.74m x 3.56m (narrowing to 2.95m)