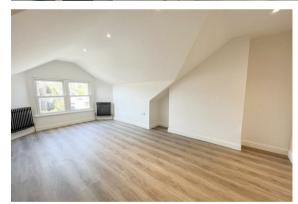

## **Living Room**

18'9" x 11'8" (narrowing to 9'8" (5.74m x 3.56m (narrowing to 2.95m)