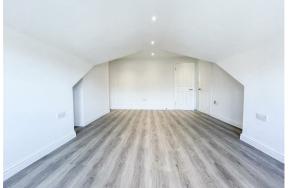

## **Living Room**

18'9" x 11'8" (narrowing to 9'8" (5.74m x 3.56m (narrowing to 2.95m)