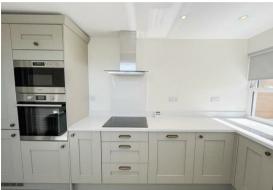

The apartment has been refurbished to an excellent standard throughout and boasts spacious accommodation comprising an entrance hallway, 18ft living room, generous sized bespoke fitted kitchen with fully integrated appliances, two double bedrooms, one featuring a range of built in wardrobes, and a luxury bathroom suite. Access to boarded loft.

#### Kitchen

12'9" x 10'4" (3.91m x 3.15m)