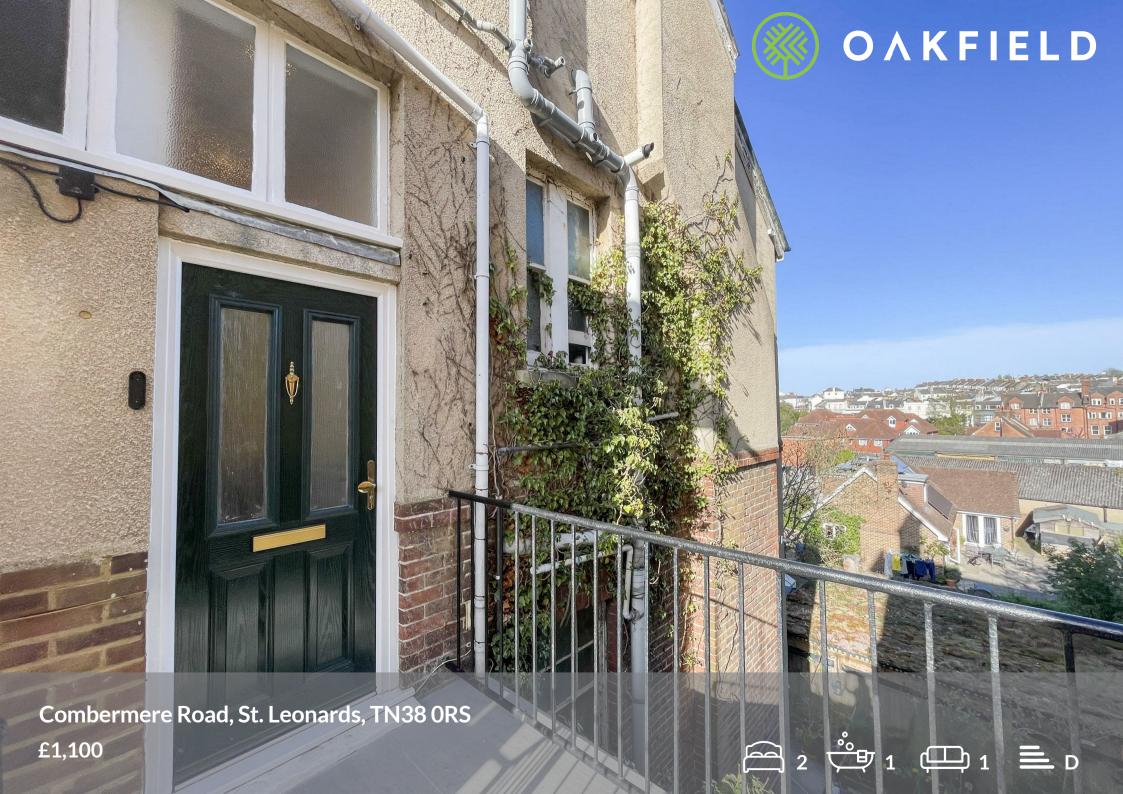

# Combermere Road, St. Leonards, TN38 ORS

An exceptionally well presented TWO double bedroom apartment occupying the top floor of this of a period building, located in a sought-after residential are of St Leonards on Sea.

The apartment has been refurbished to an excellent standard throughout and boasts spacious accommodation comprising an entrance hallway, 18ft living room, generous sized bespoke fitted kitchen with fully integrated appliances, two double bedrooms, one featuring a range of built in wardrobes, and a luxury bathroom suite. Access to boarded loft.

Located within easy reach of the seafront and central St Leonards with its range of boutique shops, bars and restaurants and Warrior Square with its mainline railway station.

Minimum tenancy term 12 months Annual income threshold £33,000 Available now