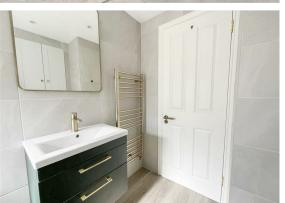

The apartment has been refurbished to an excellent standard throughout and boasts spacious accommodation comprising an entrance hallway, 18ft living room, generous sized bespoke fitted kitchen with fully integrated appliances, two double bedrooms, one featuring a range of built in wardrobes, and a luxury bathroom suite. Access to boarded loft.

#### Bathroom

7'6" x 5'6" (2.31m x 1.68m)