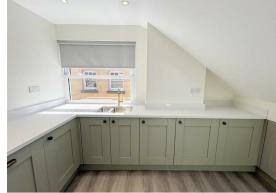

The apartment has been refurbished to an excellent standard throughout and boasts spacious accommodation comprising an entrance hallway, 18ft living room, generous sized bespoke fitted kitchen with fully integrated appliances, two double bedrooms, one featuring a range of built in wardrobes, and a luxury bathroom suite. Access to boarded loft.

#### Kitchen

12'9" x 10'4" (3.91m x 3.15m)