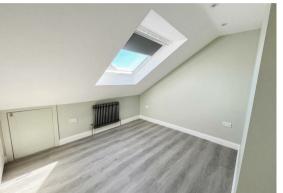

The apartment has been refurbished to an excellent standard throughout and boasts spacious accommodation comprising an entrance hallway, 18ft living room, generous sized bespoke fitted kitchen with fully integrated appliances, two double bedrooms, one featuring a range of built in wardrobes, and a luxury bathroom suite. Access to boarded loft.

#### Bedroom

12'7" x 10'7" (3.86m x 3.25m)

#### Bedroom

10'7" x 8'9" (3.25m x 2.69m)

Council Tax Band A - £1,702.76 (per year)