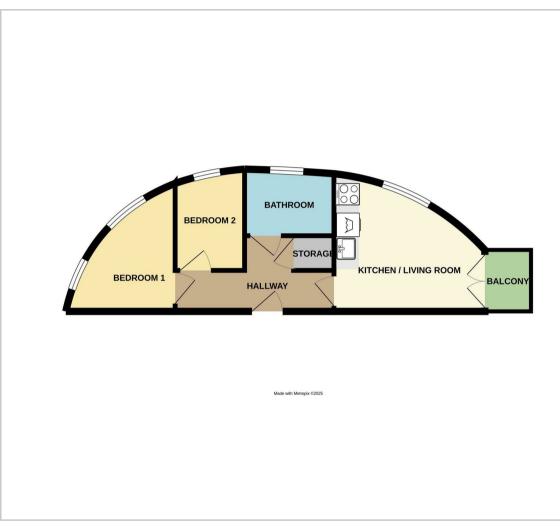

## **Floor Plan**

**Living Room / Kitchen** total floor area - 81'8" m sq (total floor area - 24.9 m sq)

## Bedroom 1

total floor area - 39'4" m sq (total floor area - 12.0 m sq)

#### Bedroom 2

total floor area - 25'7" m sq (total floor area - 7.8 m sq)

### Bathroom

total floor area - 12'9" m sq (total floor area - 3.9 m sq)

Balcony

Total floor area: 60.6 m sq

**Council Tax Band to be confirmed** 