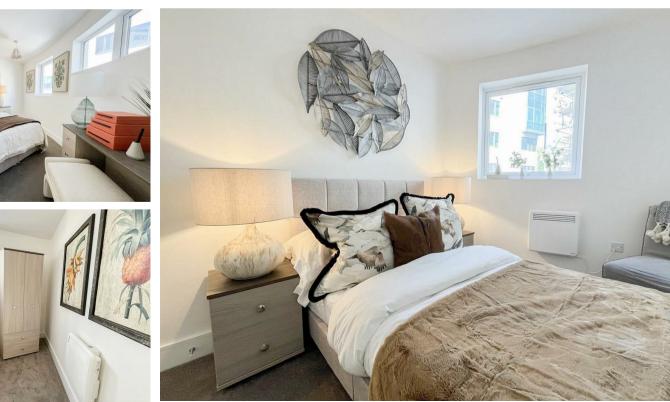

Each apartment has been thoughtfully designed to maximize space, light, and functionality. The open plan living space offers a modern kitchen with washing machine, fridge/freezer and integrated dishwasher as well as a spacious living and dining area. This apartment offers 2 double bedrooms with a family bathroom offering a shower over the bath. Accessible from living room is the balcony which overlooks the communal gardens which form part of the development. All apartments have modern electric heating and entry intercom systems.

## Bedroom 1

total floor area - 39'4" m sq (total floor area - 12.0 m sq)

#### Bedroom 2

total floor area - 25'7" m sq (total floor area - 7.8 m sq)