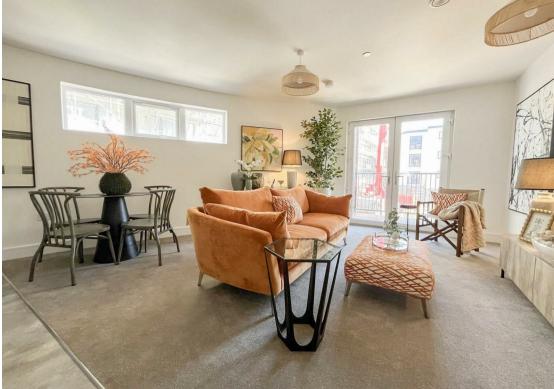

Each apartment has been thoughtfully designed to maximize space, light, and functionality. The open plan living space offers a modern kitchen with washing machine, fridge/freezer and integrated dishwasher as well as a spacious living and dining area. This apartment offers 2 double bedrooms with a family bathroom offering a shower over the bath. Accessible from living room is the balcony which overlooks the communal gardens which form part of the development. All apartments have modern electric heating and entry intercom systems.

**Living Room / Kitchen** total floor area - 81'8" m sq (total floor area - 24.9 m sq)