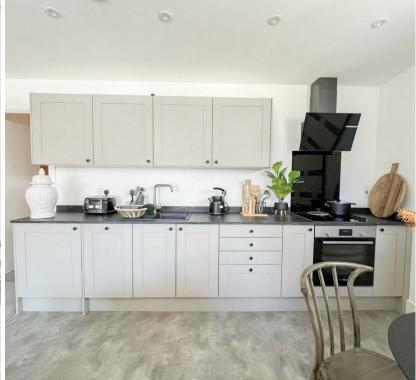

Each apartment has been thoughtfully designed to maximize space, light, and functionality. The open plan living space offers a modern kitchen with washing machine, fridge/freezer and integrated dishwasher as well as a spacious living and dining area. This apartment offers 2 double bedrooms with a family bathroom offering a shower over the bath. Accessible from living room is the balcony which overlooks the communal gardens which form part of the development. All apartments have modern electric heating and entry intercom systems.