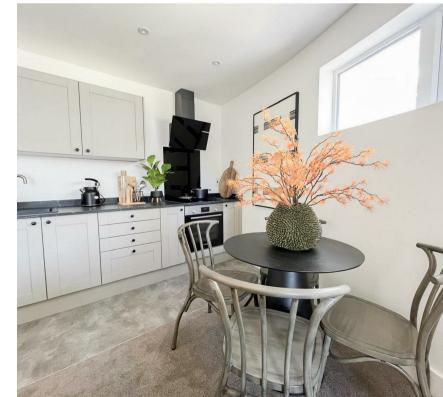

Each apartment has been thoughtfully designed to maximize space, light, and functionality. The open plan living space offers a modern kitchen with washing machine, fridge/freezer and integrated dishwasher as well as a spacious living and dining area. This apartment offers 2 double bedrooms with a family bathroom offering a shower over the bath. Accessible from living room is the balcony which overlooks the communal gardens which form part of the development. All apartments have modern electric heating and entry intercom systems.