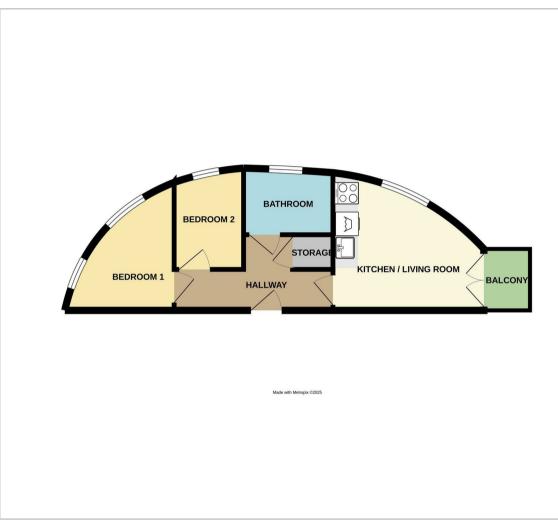

## **Floor Plan**

**Living Room / Kitchen** total floor area - 81'8" m sq (total floor area - 24.9 m sq)

## Bedroom 1

total floor area - 39'4" m sq (total floor area - 12.0 m sq)

#### Bedroom 2

total floor area - 25'7" m sq (total floor area - 7.8 m sq)

### Bathroom

total floor area - 12'9" m sq (total floor area - 3.9 m sq)

Balcony

Total floor area: 60.6 m sq

**Council Tax Band to be confirmed** 