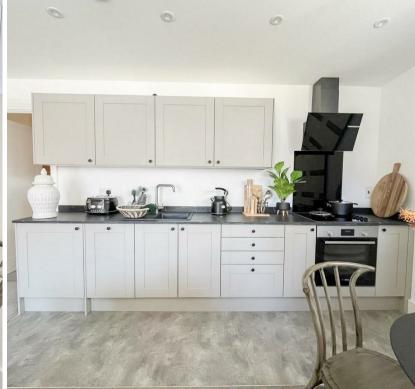

Each apartment has been thoughtfully designed to maximize space, light, and functionality. The open plan living space offers a modern kitchen with washing machine, fridge/freezer and integrated dishwasher as well as a spacious living and dining area. This apartment offers 2 double bedrooms with a family bathroom offering a shower over the bath. Accessible from living room is the balcony which overlooks the communal gardens which form part of the development. All apartments have modern electric heating and entry intercom systems.

**Living Room / Kitchen** total floor area - 81'8" m sq (total floor area - 24.9 m sq)