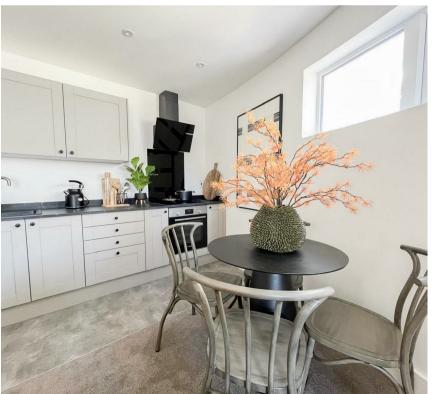

Each apartment has been thoughtfully designed to maximize space, light, and functionality. The open plan living space offers a modern kitchen with washing machine, fridge/freezer and integrated dishwasher as well as a spacious living and dining area. This apartment offers 2 double bedrooms with a family bathroom offering a shower over the bath. Accessible from living room is the balcony which overlooks the communal gardens which form part of the development. All apartments have modern electric heating and entry intercom systems.

**Living Room / Kitchen** total floor area - 81'8" m sq (total floor area - 24.9 m sq)