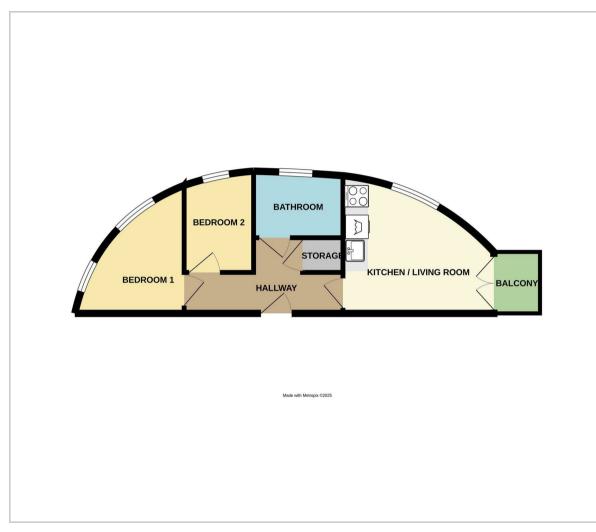

# Floor Plan

**Living Room / Kitchen** total floor area - 81'8" m sq (total floor area - 24.9 m sq)

#### Bedroom 1

total floor area - 39'4" m sq (total floor area - 12.0 m sq)

#### Bedroom 2

total floor area - 25'7" m sq (total floor area - 7.8 m sq)

#### Bathroom

total floor area - 12'9" m sq (total floor area - 3.9 m sq)

#### Balcony

Total floor area: 60.6 m sq

Council Tax Band to be confirmed