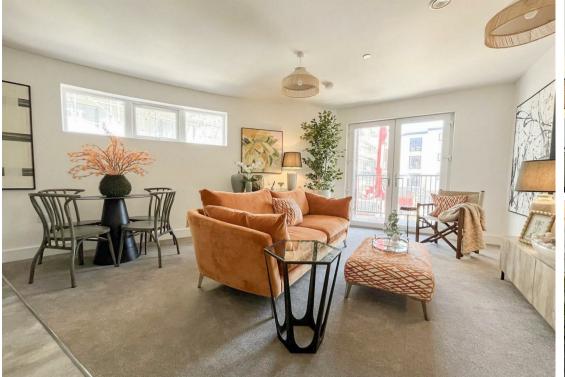

Each apartment has been thoughtfully designed to maximize space, light, and functionality. The open plan living space offers a modern kitchen with washing machine, fridge/freezer and integrated dishwasher as well as a spacious living and dining area. This apartment offers 2 double bedrooms with a family bathroom offering a shower over the bath. Accessible from living room is the balcony which overlooks the communal gardens which form part of the development. All apartments have modern electric heating and entry intercom systems.

**Living Room / Kitchen** total floor area - 81'8" m sq (total floor area - 24.9 m sq)