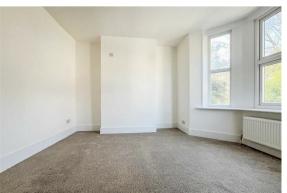

### Bedroom 1

13'4" x 9'7" (4.08m x 2.94m)

### Bedroom 2

12'11" x 10'1" (3.95m x 3.08m)

### Bedroom 3

11'8" x 5'1" (3.58m x 1.55m)