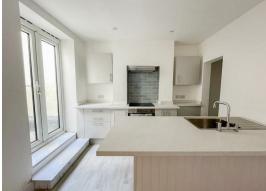

To the Ground Floor: Living Room with bay window to the front and newly fitted carpet; spacious modern fitted kitchen with ample storage, space for fridge freezer, plumbing for washing machine, patio doors to rear; utility area; bathroom with white suite, comprising bath with shower over, wash basin and WC.

#### Kitchen

12'1" x 9'11" (3.70m x 3.03m)