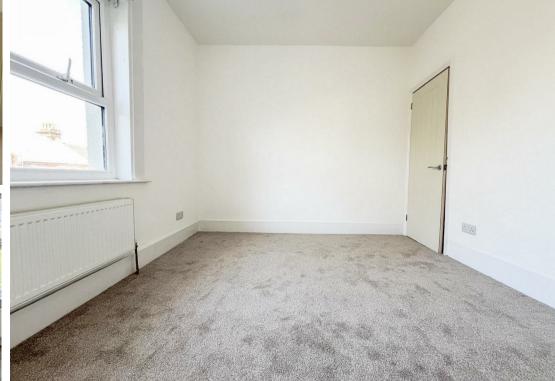

### Bedroom 1

13'4" x 9'7" (4.08m x 2.94m)

### Bedroom 2

12'11" x 10'1" (3.95m x 3.08m)

### Bedroom 3

11'8" x 5'1" (3.58m x 1.55m)