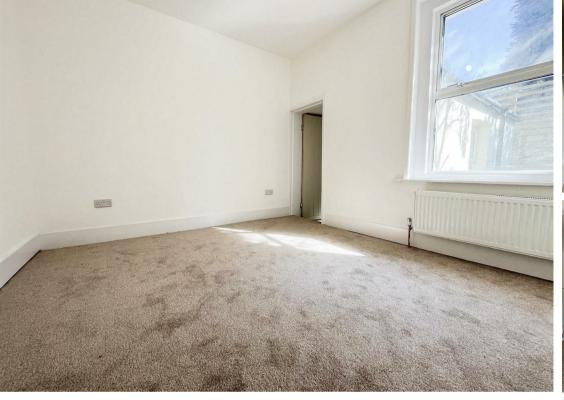

### Bedroom 1

13'4" x 9'7" (4.08m x 2.94m)

### Bedroom 2

12'11" x 10'1" (3.95m x 3.08m)

### Bedroom 3

11'8" x 5'1" (3.58m x 1.55m)