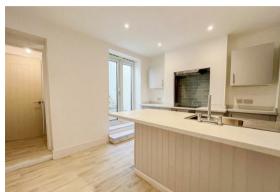

To the Ground Floor: Living Room with bay window to the front and newly fitted carpet; spacious modern fitted kitchen with ample storage, space for fridge freezer, plumbing for washing machine, patio doors to rear; utility area; bathroom with white suite, comprising bath with shower over, wash basin and WC.

#### Kitchen

12'1" x 9'11" (3.70m x 3.03m)