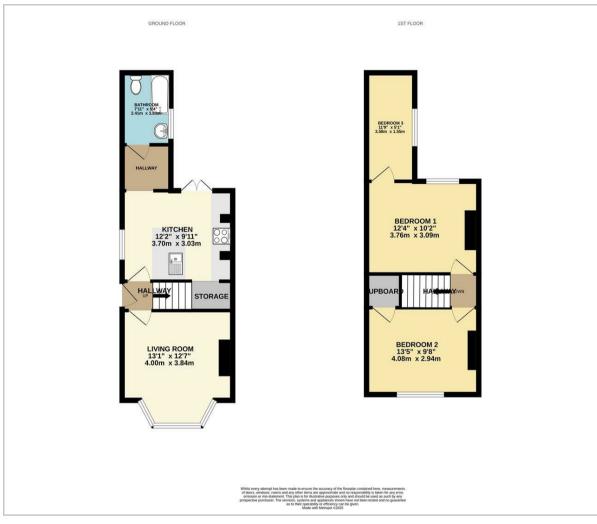

### Floor Plan

### **Living Room**

13'1" x 12'7" (narrowing to 9'10") (4.00m x 3.84m (narrowing to 3.00m))

#### Kitchen

12'1" x 9'11" (3.70m x 3.03m)

### Bedroom 1

13'4" x 9'7" (4.08m x 2.94m)

### Bedroom 2

12'11" x 10'1" (3.95m x 3.08m)

### Bedroom 3

11'8" x 5'1" (3.58m x 1.55m)

### Bathroom

7'10" x 5'4" (2.41m x 1.63m)