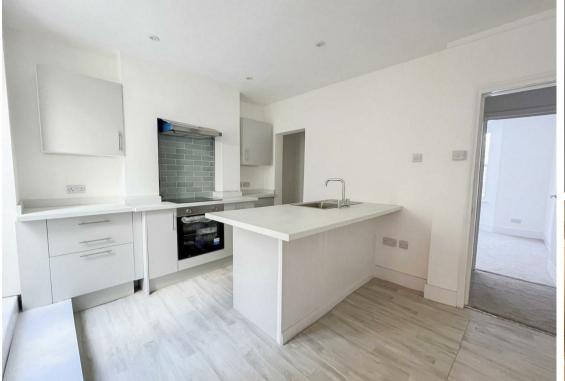

To the Ground Floor: Living Room with bay window to the front and newly fitted carpet; spacious modern fitted kitchen with ample storage, space for fridge freezer, plumbing for washing machine, patio doors to rear; utility area; bathroom with white suite, comprising bath with shower over, wash basin and WC.

#### Kitchen

12'1" x 9'11" (3.70m x 3.03m)