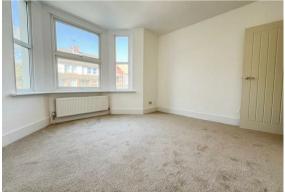

### Bedroom 1

13'4" x 9'7" (4.08m x 2.94m)

### Bedroom 2

12'11" x 10'1" (3.95m x 3.08m)