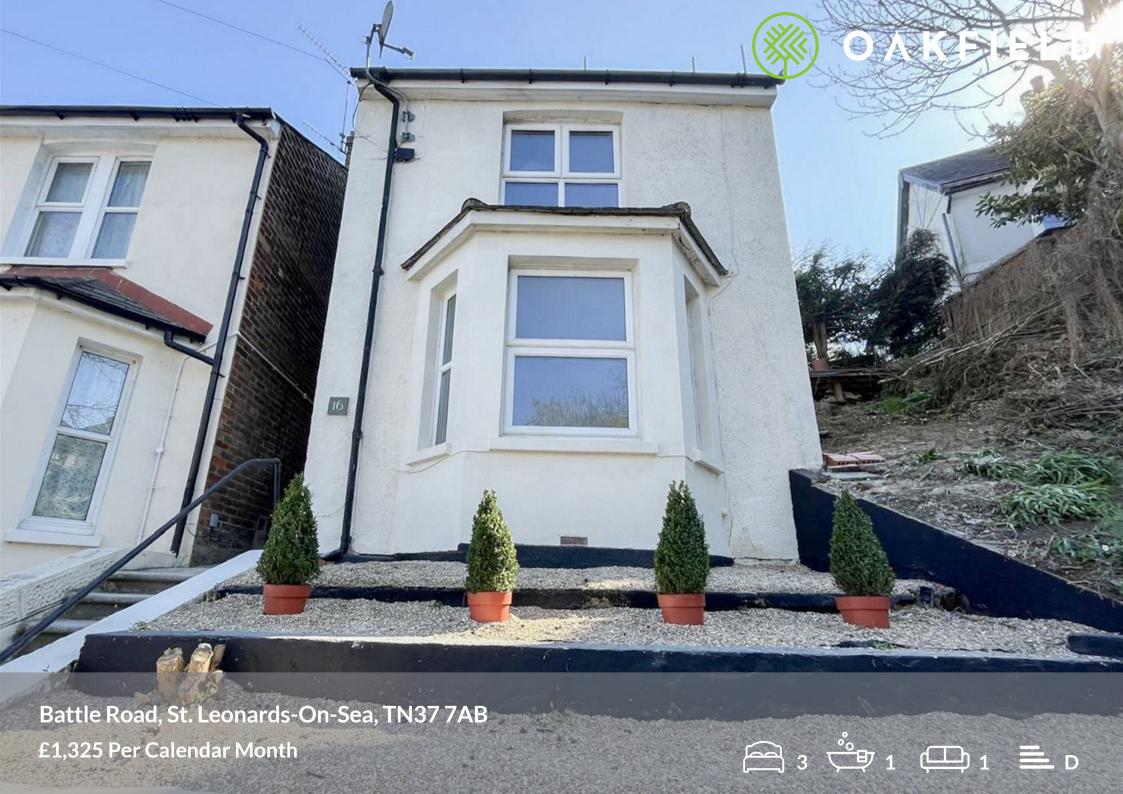

# Battle Road, St. Leonards-On-Sea, TN37 7AB

This spacious semi-detached house is located in a sought-after location of St Leonards on Sea, close to schools and local amenities.

The house has been newly redecorated throughout and newly fitted carpets laid.

To the Ground Floor: Living Room with bay window to the front and newly fitted carpet; spacious modern fitted kitchen with ample storage, space for fridge freezer, plumbing for washing machine, patio doors to rear; utility area; bathroom with white suite, comprising bath with shower over, wash basin and WC.

To the First Floor: Two double bedrooms one leading to an additional office space / single bedroom / dressing room.

Outside Space: the house has a front shingled area with steps up the the front door; to the rear there is a small area immediately outside the kitchen door, with steps up to two newly fenced and decked areas offering space for garden furniture and far reaching roof top views.

Additional benefits to the property are gas central heating, double glazing, and permit-free street parking.