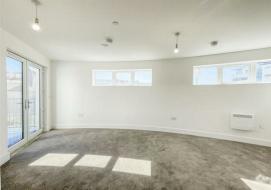

Each apartment has been thoughtfully designed to maximize space, light, and functionality. The open plan living space offers a modern kitchen with washing machine, fridge/freezer and integrated dishwasher as well as a spacious living and dining area. This apartment offers 2 double bedrooms with a family bathroom offering a shower over the bath. Accessible from living room is the balcony which overlooks the communal gardens which form part of the development. All apartments have modern electric heating and entry intercom systems.

#### **Bedroom**

total floor area: 41'4" m sq (total floor area: 12.6 m sq )