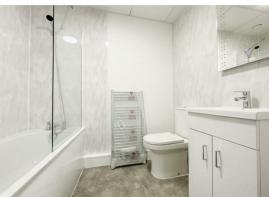

Each apartment has been thoughtfully designed to maximize space, light, and functionality. The open plan living space offers a modern kitchen with washing machine, fridge/freezer and integrated dishwasher as well as a spacious living and dining area. This apartment offers 2 double bedrooms with a family bathroom offering a shower over the bath. Accessible from living room is the balcony which overlooks the communal gardens which form part of the development. All apartments have modern electric heating and entry intercom systems.

#### **Bathroom**

total floor area: 11'9" m sq (total floor area: 3.6 m sq.)