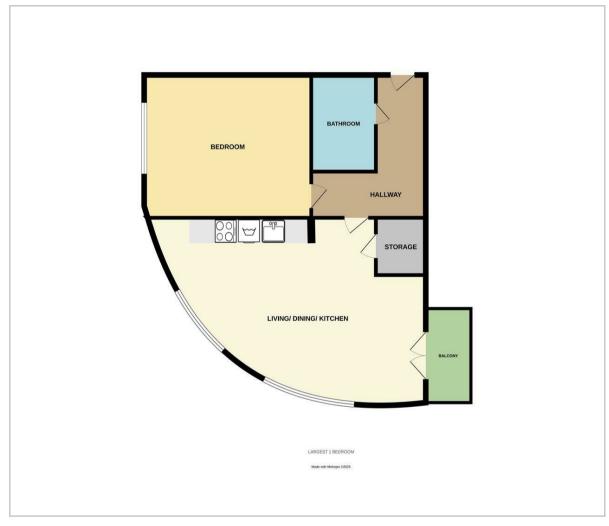

#### Living Room / Kitchen

total floor area: 73'5" m sq (total floor area: 22.4 m sq)

#### **Bedroom**

total floor area: 41'4" m sq (total floor area: 12.6 m sq )

#### **Bathroom**

total floor area: 11'9" m sq (total floor area: 3.6 m sq.)

#### Balconv

total floor area: 12'1" m sq (total floor area: 3.7 m sq )

Total floor area: 50 m sq

Council Tax Band to be confirmed

# Floor Plan Area Map