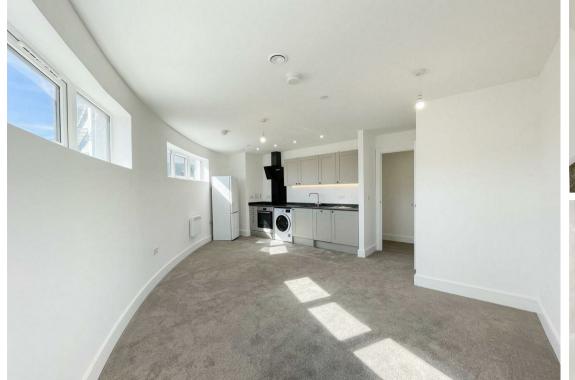

Each apartment has been thoughtfully designed to maximize space, light, and functionality. The open plan living space offers a modern kitchen with washing machine, fridge/freezer and integrated dishwasher as well as a spacious living and dining area. This apartment offers 2 double bedrooms with a family bathroom offering a shower over the bath. Accessible from living room is the balcony which overlooks the communal gardens which form part of the development. All apartments have modern electric heating and entry intercom systems.

#### Living Room / Kitchen

total floor area: 73'5" m sq (total floor area: 22.4 m sq)