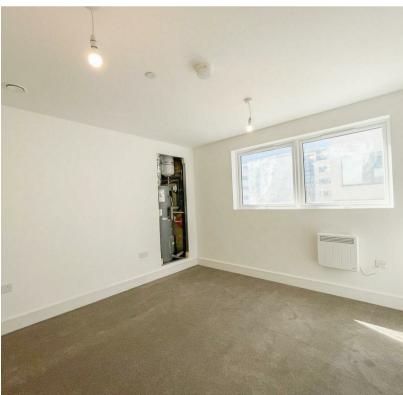

Each apartment has been thoughtfully designed to maximize space, light, and functionality. The open plan living space offers a modern kitchen with washing machine, fridge/freezer and integrated dishwasher as well as a spacious living and dining area. This apartment offers 2 double bedrooms with a family bathroom offering a shower over the bath. Accessible from living room is the balcony which overlooks the communal gardens which form part of the development. All apartments have modern electric heating and entry intercom systems.