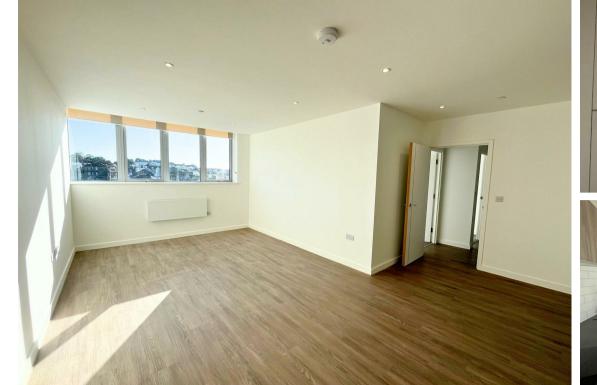

Minimum Tenancy Term: 12 months Available Now! Annual Income Threshold: £34,500 Pets are considered upon application.

**Living Room/Kitchen**21'2" x 16'5"(narrowing to 11'3") (6.47 x 5.01(narrowing to 3.43))