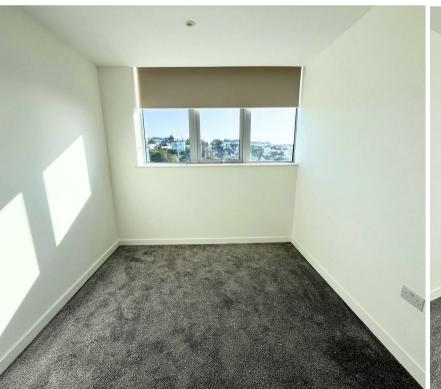

#### Bedroom 1

13'7" (narrowing to 9'6") x 12'4" (narrowing to 5' (4.16 (narrowing to 2.90) x 3.77 (narrowing to 1.57)

#### Bedroom 2

12'7" x 8'9" (3.86 x 2.67)