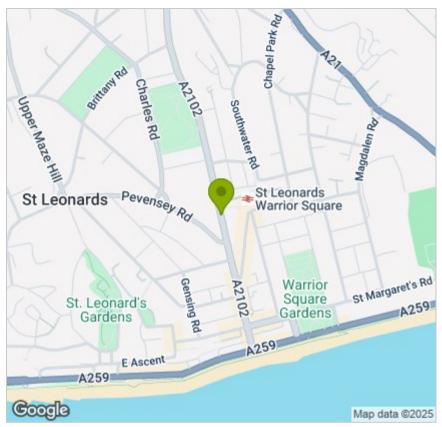

taurants, with high street shops a short distance in Hastings town centre.

Minimum Tenancy Term: 12 months Available Now! Annual Income Threshold: £34,500 Pets are considered upon application.











**Living Room/Kitchen**21'2" x 16'5"(narrowing to 11'3") (6.47 x 5.01(narrowing to 3.43))

#### Bedroom 1

13'7" (narrowing to 9'6") x 12'4" (narrowing to 5' (4.16 (narrowing to 2.90) x 3.77 (narrowing to 1.57)

#### Bedroom 2

12'7" x 8'9" (3.86 x 2.67)

#### **En-suite**

6'10" x 4'6" (2.10 x 1.39)

#### **Bathroom**

6'10" x 6'10" (2.10 x 2.09)

Council Tax Band - to be confirmed

Lift and stairs to all floors







## Floor Plan Area Map



#### Viewing

Please contact us on 01424 446644

if you wish to arrange a viewing appointment for this property or require further information.



### **Energy Efficiency Graph**



These particulars, whilst believed to be accurate are set out as a general outline only for guidance and do not constitute any part of an offer or contract. Intending purchasers should not rely on them as statements of representation of fact, but must satisfy themselves by inspection or otherwise as to their accuracy. No person in this firms employment has the authority to make or give any representation or warranty in respect of the property.