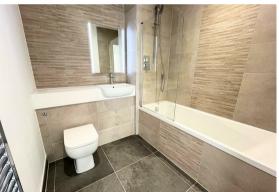

All flats have newly fitted modern kitchens with integrated appliances (washer / dryer, fridge / freezer, dishwasher, electric oven and hob), fitted blinds, newly fitted modern bathroom suites and are finished to a high standard.

#### **Bathroom**

6'10" x 6'10" (2.10 x 2.09)

Council Tax Band - to be confirmed

Lift and stairs to all floors