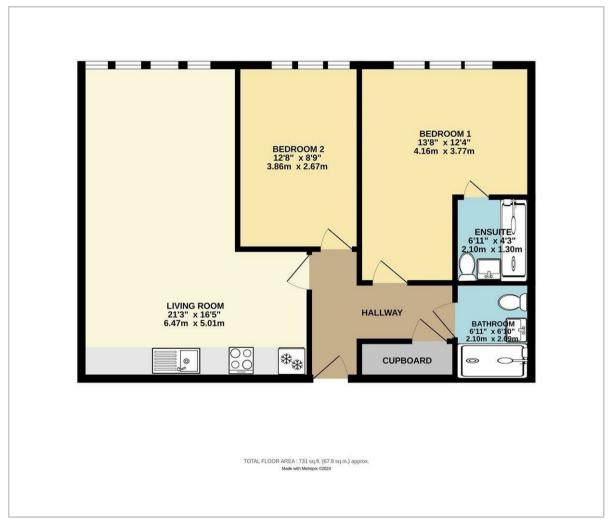

Minimum Tenancy Term: 12 months Available Now! Annual Income Threshold: £34,500 Pets are considered upon application.

**Living Room/Kitchen**21'2" x 16'5"(narrowing to 11'3") (6.47 x 5.01(narrowing to 3.43))

#### Bedroom 1

13'7" (narrowing to 9'6") x 12'4" (narrowing to 5' (4.16 (narrowing to 2.90) x 3.77 (narrowing to 1.57)

#### Bedroom 2

12'7" x 8'9" (3.86 x 2.67)

#### **En-suite**

6'10" x 4'6" (2.10 x 1.39)

#### **Bathroom**

6'10" x 6'10" (2.10 x 2.09)

Council Tax Band - to be confirmed

Lift and stairs to all floors

## Floor Plan Area Map