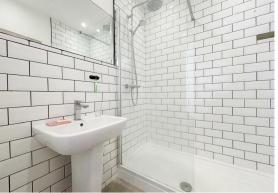

To the first floor you will find you will find two double bedrooms, modern fitted shower room with walk in shower cubicle and separate WC.

The second floor benefits from a fantastic sized double bedroom with walk in wardrobe area that leads into the ensuite bathroom.

#### **Shower Room**

5'7" x 4'11" (1.7m x 1.5m)