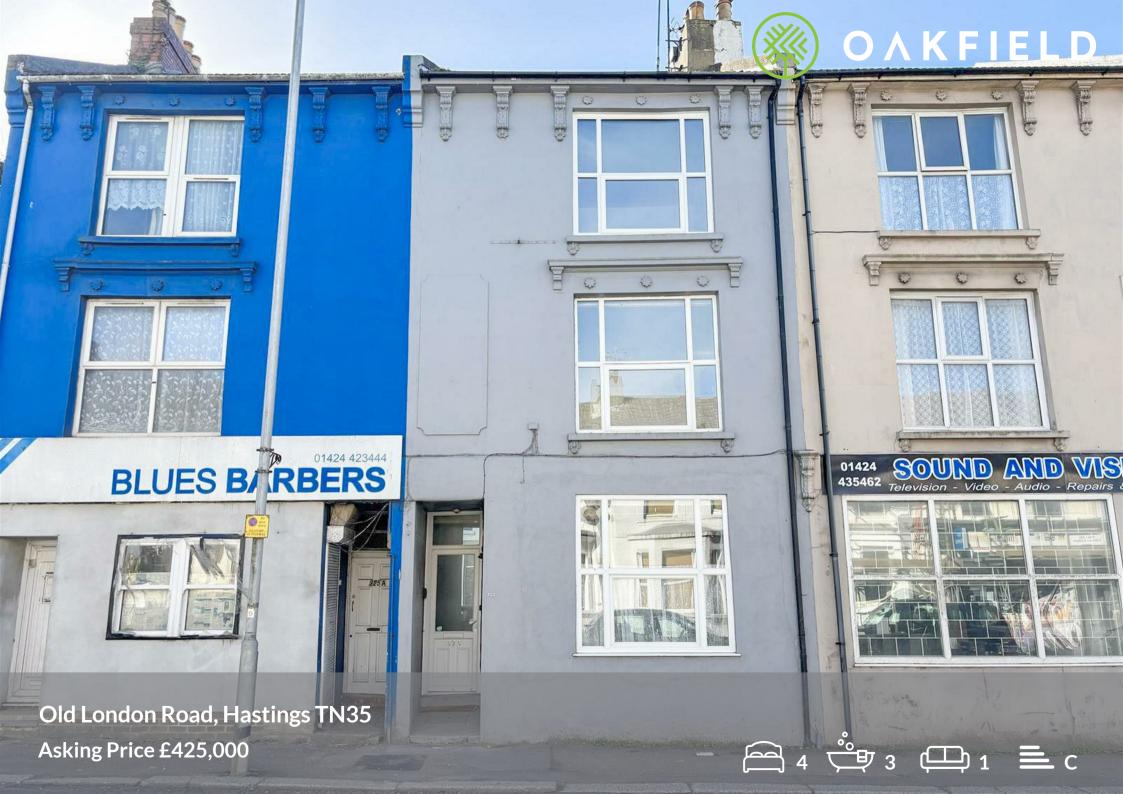

# Old London Road, Hastings TN35

Well presented four bedroom terraced house with loft room located in Ore Village, a popular part of Hastings. This property is conveniently Located and within walking distance to a Tesco Express, a doctor surgery, Rustico Restaurant and popular bus routes.

Set across four levels accommodation comprises of an entrance lobby, dining room, office room, reception room with double doors out to the courtyard garden and modern fitted kitchen with space for free standing washing machine, tumble dryer and integrated appliances.