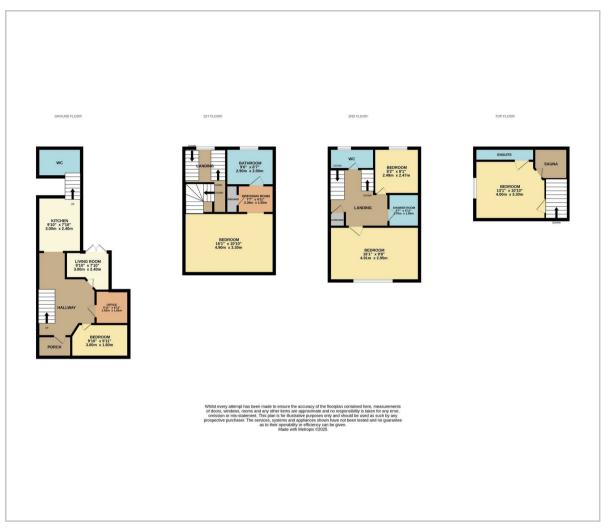

## Floor Plan Area Map

Set across four levels accommodation comprises of an entrance lobby, dining room, office room, reception room with double doors out to the courtyard garden and modern fitted kitchen with space for free standing washing machine, tumble dryer and integrated appliances.

To the first floor you will find you will find two double bedrooms, modern fitted shower room with walk in shower cubicle and separate WC.

The second floor benefits from a fantastic sized double bedroom with walk in wardrobe area that leads into the ensuite bathroom.

The loft room benefits from an en-suite shower room and your own personal sauna!

Externally the property comes with a court yard garden which is the perfect space for some fresh air and morning coffee.

#### Kitchen

9'10" x 7'10" (3m x 2.4m)

#### **Living Room**

9'10" x 7'10" (3m x 2.4m)

#### Office

5'11" x 5'11" (1.80m x 1.80m)

#### WC

#### Bedroom

9'10" x 5'11" (3m x 1.8m)

#### Bedroom

16'1" x 10'10" (4.9m x 3.3m)

#### **Bathroom**

9'6" x 6'7" (2.9m x 2m)

#### **Dressing Room**

7'6" x 4'11" (2.3 x 1.5m)

#### Bedroom

16'1" x 9'8" (4.91m x 2.95m)

#### Bedroom

8'2" x 8'1" (2.49m x 2.47m)

#### **Shower Room**

5'7" x 4'11" (1.7m x 1.5m)

#### WC

Council Tax Band A - £1,702.76 Per Annum