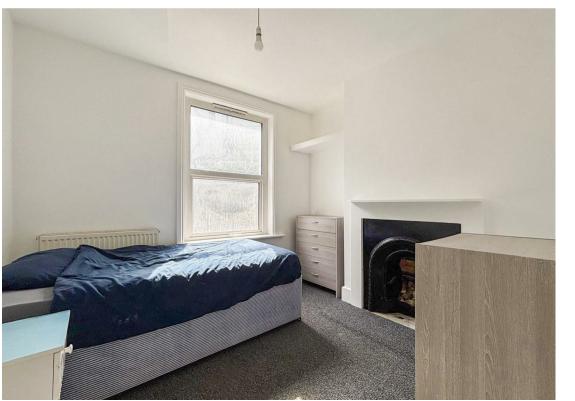

To the first floor you will find you will find two double bedrooms, modern fitted shower room with walk in shower cubicle and separate WC.

The second floor benefits from a fantastic sized double bedroom with walk in wardrobe area that leads into the ensuite bathroom.

#### Bedroom

16'1" x 10'10" (4.9m x 3.3m)