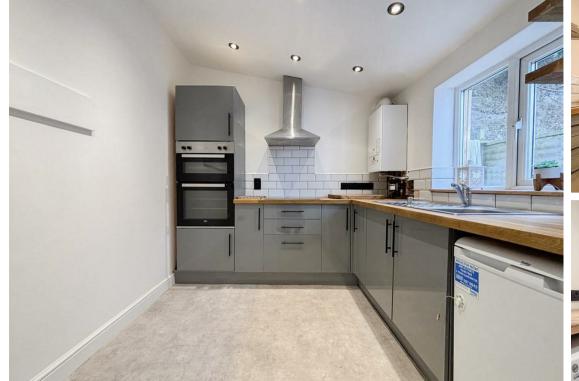

Set across four levels accommodation comprises of an entrance lobby, dining room, office room, reception room with double doors out to the courtyard garden and modern fitted kitchen with space for free standing washing machine, tumble dryer and integrated appliances.

#### Kitchen

9'10" x 7'10" (3m x 2.4m)