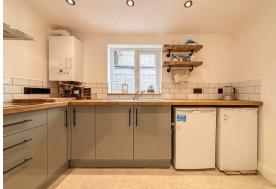

Set across four levels accommodation comprises of an entrance lobby, dining room, office room, reception room with double doors out to the courtyard garden and modern fitted kitchen with space for free standing washing machine, tumble dryer and integrated appliances.

#### Kitchen

9'10" x 7'10" (3m x 2.4m)