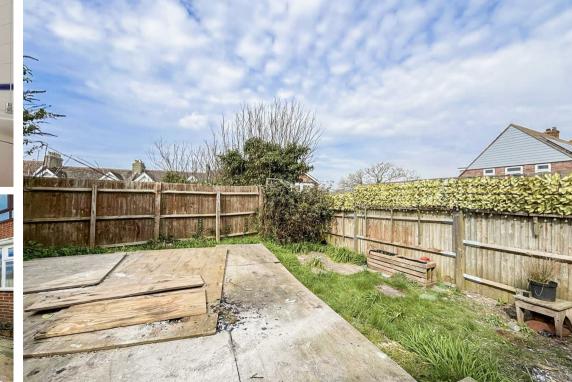

Externally the property benefits from a drive way to the front of the property along side a front garden mostly laid to lawn. To the rear is a private garden. This property is being sold CHAIN FREE!