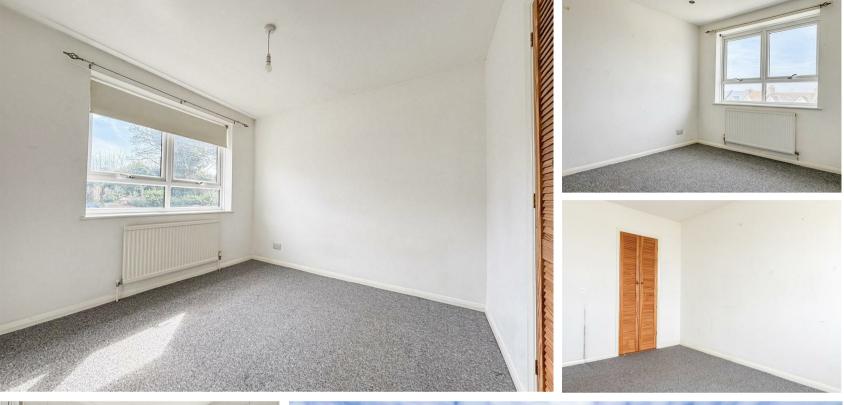

Accommodation comprises of an entrance lobby, fantastic sized living room / dining room. Downstairs WC. Modern kitchen with matching wall and base units. Conservatory.

To the first floor you can find three bedrooms and the family bathroom which benefits from a shower over the bath, wash hand basin and WC.

## Kitchen

10'10 x 7'7 (3.30m x 2.31m)

**Living Room** 23'7 x 10'6 (7.19m x 3.20m)

**Bedroom 1** 13'1 x 10'6 (3.99m x 3.20m)

Bedroom 2 12'10 x 10'2 (3.91m x 3.10m)

**Bedroom 3** 7'7 x 7'3 (2.31m x 2.21m)

**Bathroom** 7'3 x 6'3 (2.21m x 1.91m)