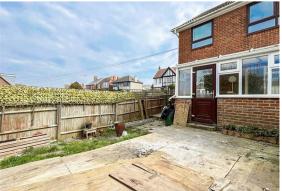

Externally the property benefits from a drive way to the front of the property along side a front garden mostly laid to lawn. To the rear is a private garden. This property is being sold CHAIN FREE!