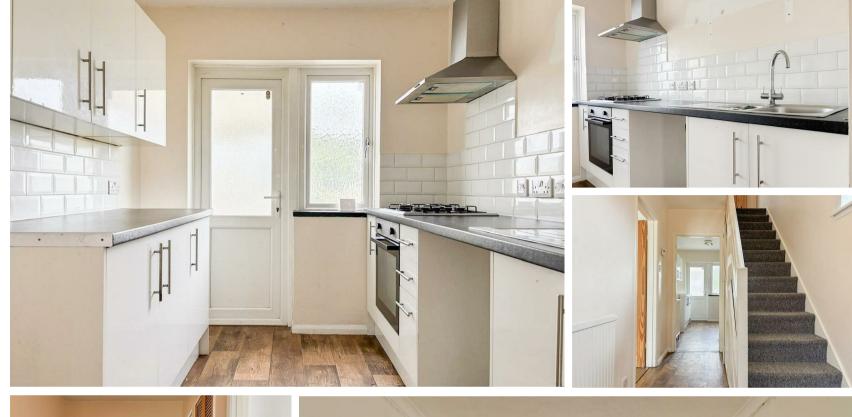

Accommodation comprises of an entrance lobby, fantastic sized living room / dining room. Downstairs WC. Modern kitchen with matching wall and base units. Conservatory.

To the first floor you can find three bedrooms and the family bathroom which benefits from a shower over the bath, wash hand basin and WC.

## Kitchen

10'10 x 7'7 (3.30m x 2.31m)

**Living Room** 23'7 x 10'6 (7.19m x 3.20m)

**Bedroom 1** 13'1 x 10'6 (3.99m x 3.20m)

Bedroom 2 12'10 x 10'2 (3.91m x 3.10m)

**Bedroom 3** 7'7 x 7'3 (2.31m x 2.21m)

**Bathroom** 7'3 x 6'3 (2.21m x 1.91m)