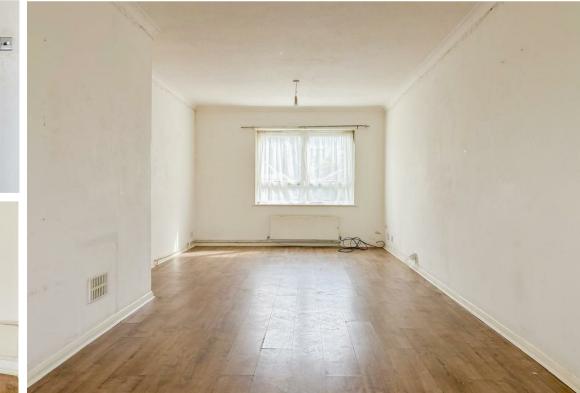

Accommodation comprises of an entrance lobby, fantastic sized living room / dining room. Downstairs WC. Modern kitchen with matching wall and base units. Conservatory.

To the first floor you can find three bedrooms and the family bathroom which benefits from a shower over the bath, wash hand basin and WC.

## Kitchen

10'10 x 7'7 (3.30m x 2.31m)

**Living Room** 23'7 x 10'6 (7.19m x 3.20m)

**Bedroom 1** 13'1 x 10'6 (3.99m x 3.20m)

Bedroom 2 12'10 x 10'2 (3.91m x 3.10m)

**Bedroom 3** 7'7 x 7'3 (2.31m x 2.21m)

**Bathroom** 7'3 x 6'3 (2.21m x 1.91m)