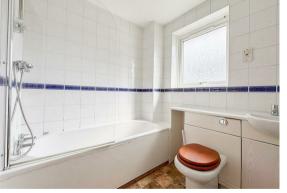

Accommodation comprises of an entrance lobby, fantastic sized living room / dining room. Downstairs WC. Modern kitchen with matching wall and base units. Conservatory.

To the first floor you can find three bedrooms and the family bathroom which benefits from a shower over the bath, wash hand basin and WC.

## Kitchen

10'10 x 7'7 (3.30m x 2.31m)

**Living Room** 23'7 x 10'6 (7.19m x 3.20m)

**Bedroom 1** 13'1 x 10'6 (3.99m x 3.20m)

Bedroom 2 12'10 x 10'2 (3.91m x 3.10m)

**Bedroom 3** 7'7 x 7'3 (2.31m x 2.21m)

**Bathroom** 7'3 x 6'3 (2.21m x 1.91m)