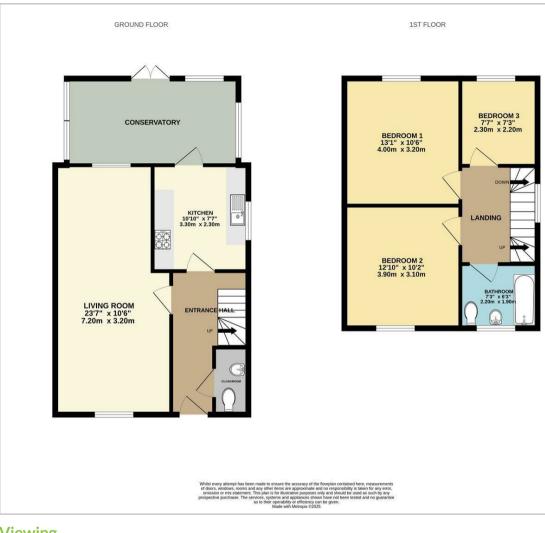

## Kitchen

10'10 x 7'7 (3.30m x 2.31m)

**Living Room** 23'7 x 10'6 (7.19m x 3.20m)

**Bedroom 1** 13'1 x 10'6 (3.99m x 3.20m)

Bedroom 2 12'10 x 10'2 (3.91m x 3.10m)

**Bedroom 3** 7'7 x 7'3 (2.31m x 2.21m)

**Bathroom** 7'3 x 6'3 (2.21m x 1.91m)

Council Tax Band - C £2,167 per annum

**Floor Plan** 