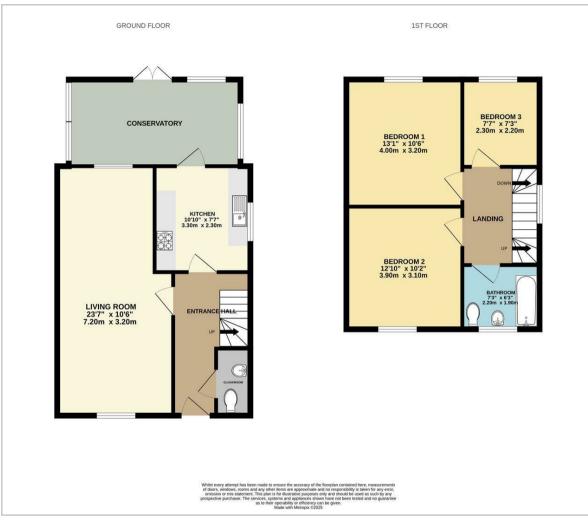

Accommodation comprises of an entrance lobby, fantastic sized living room / dining room. Downstairs WC. Modern kitchen with matching wall and base units. Conservatory.

To the first floor you can find three bedrooms and the family bathroom which benefits from a shower over the bath, wash hand basin and WC.

#### Kitchen

10'10 x 7'7 (3.30m x 2.31m)

# **Living Room**

23'7 x 10'6 (7.19m x 3.20m)

#### Bedroom 1

13'1 x 10'6 (3.99m x 3.20m)

# Bedroom 2

12'10 x 10'2 (3.91m x 3.10m)

#### Bedroom 3

7'7 x 7'3 (2.31m x 2.21m)

# Bathroom

7'3 x 6'3 (2.21m x 1.91m)

Council Tax Band - C £2,167 per annum

#### Floor Plan