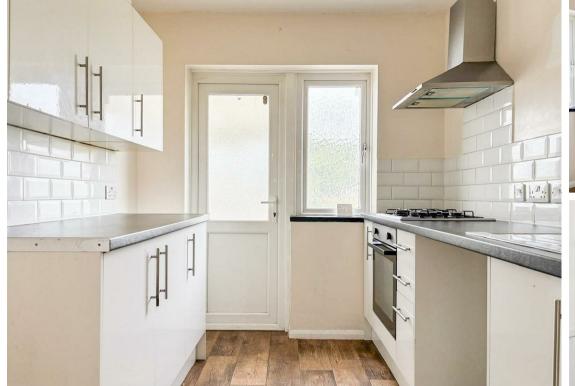

Accommodation comprises of an entrance lobby, fantastic sized living room / dining room. Downstairs WC. Modern kitchen with matching wall and base units. Conservatory.

To the first floor you can find three bedrooms and the family bathroom which benefits from a shower over the bath, wash hand basin and WC.

#### Kitchen

10'10 x 7'7 (3.30m x 2.31m)