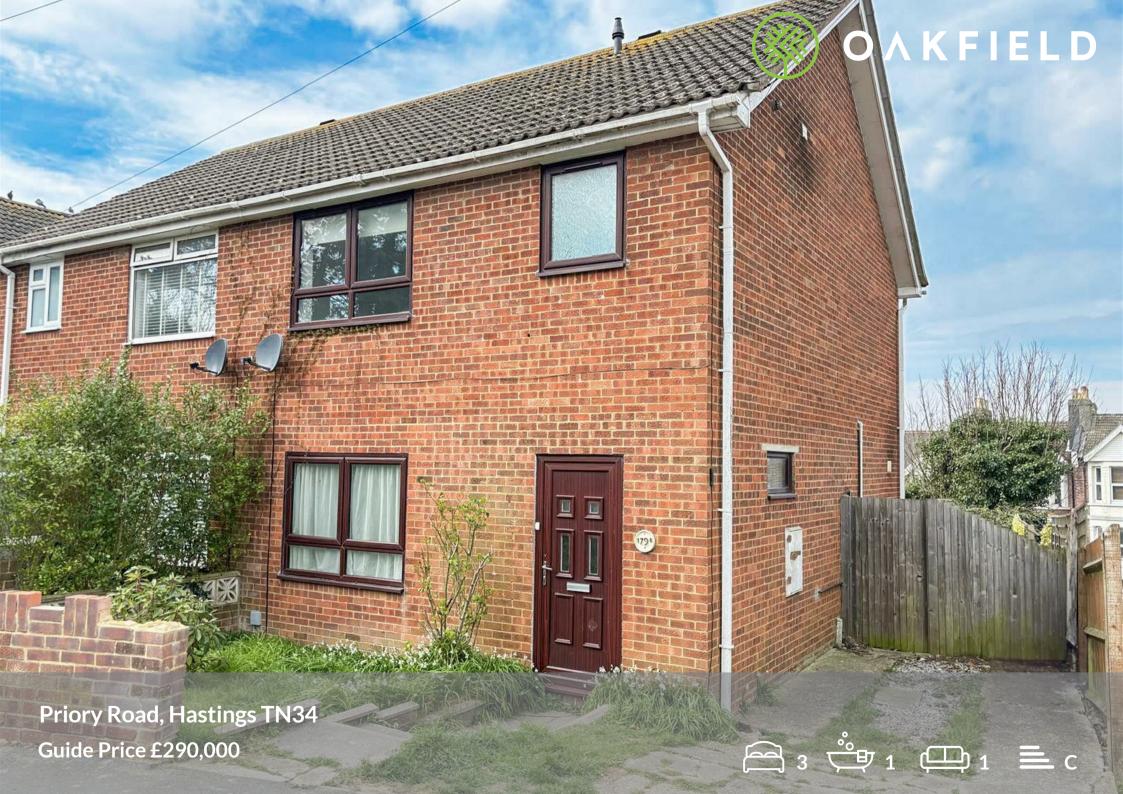

# Priory Road, Hastings TN34

Delightful three bedroom semi detached family home with off road parking, private rear garden and separate garage.

Located in a convenient part of Hastings this property is surrounded by good local schools, local amenities, and walking distance to the West Hill making it an ideal choice for families.

Accommodation comprises of an entrance lobby, fantastic sized living room / dining room. Downstairs WC. Modern kitchen with matching wall and base units. Conservatory.

To the first floor you can find three bedrooms and the family bathroom which benefits from a shower over the bath, wash hand basin and WC.

Externally the property benefits from a drive way to the front of the property along side a front garden mostly laid to lawn. To the rear is a private garden. This property is being sold CHAIN FREE!