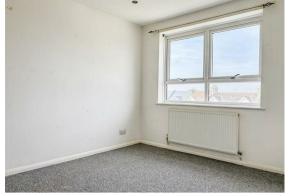

#### Bedroom 1

13'1 x 10'6 (3.99m x 3.20m)

# Bedroom 2

12'10 x 10'2 (3.91m x 3.10m)

#### Bedroom 3

7'7 x 7'3 (2.31m x 2.21m)