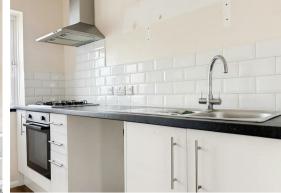

Accommodation comprises of an entrance lobby, fantastic sized living room / dining room. Downstairs WC. Modern kitchen with matching wall and base units. Conservatory.

To the first floor you can find three bedrooms and the family bathroom which benefits from a shower over the bath, wash hand basin and WC.

#### Kitchen

10'10 x 7'7 (3.30m x 2.31m)