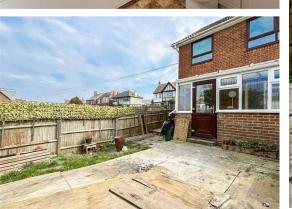

Externally the property benefits from a drive way to the front of the property along side a front garden mostly laid to lawn. To the rear is a private garden. This property is being sold CHAIN FREE!