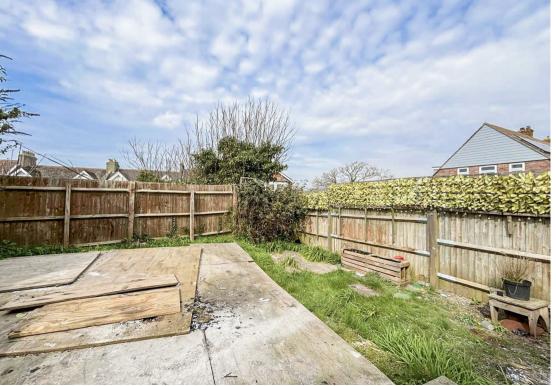

Externally the property benefits from a drive way to the front of the property along side a front garden mostly laid to lawn. To the rear is a private garden. This property is being sold CHAIN FREE!