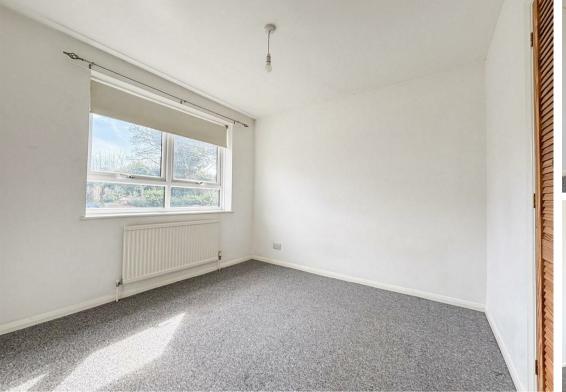

#### Bedroom 1

13'1 x 10'6 (3.99m x 3.20m)

# Bedroom 2

12'10 x 10'2 (3.91m x 3.10m)

#### Bedroom 3

7'7 x 7'3 (2.31m x 2.21m)