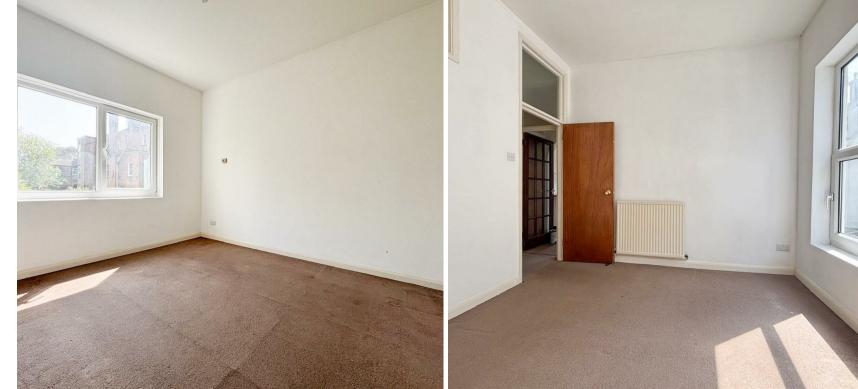

Accommodation comprises of a good sized living room with a fitted kitchen and storage cupboard. Fitted bathroom with shower over the bath, wash hand basin and WC, Bedroom with internal cupboard.

This property is being sold chain free and will be sold with a new extension to 149 years!

#### **Living Room** 12'2 x 10'2 (3.71m x 3.10m)

**Bedroom** 11'6 x 10'2 (3.51m x 3.10m)

**Kitchen** 12'2 x 5'3 (3.71m x 1.60m)

**Bathroom** 7'10 x 4'7 (2.39m x 1.40m)