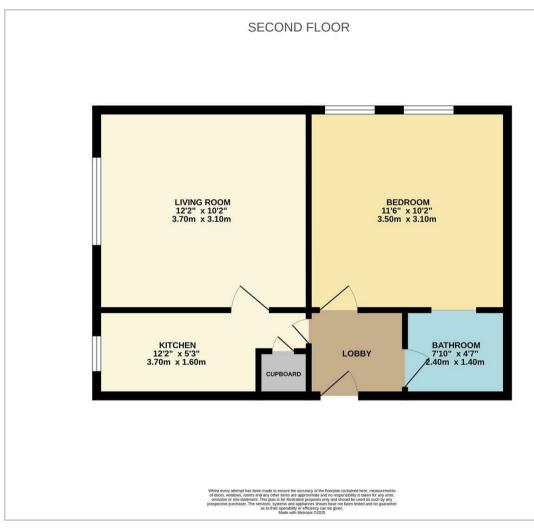

#### **Living Room** 12'2 x 10'2 (3.71m x 3.10m)

**Bedroom** 11'6 x 10'2 (3.51m x 3.10m)

**Kitchen** 12'2 x 5'3 (3.71m x 1.60m)

**Bathroom** 7'10 x 4'7 (2.39m x 1.40m)

### **Floor Plan**