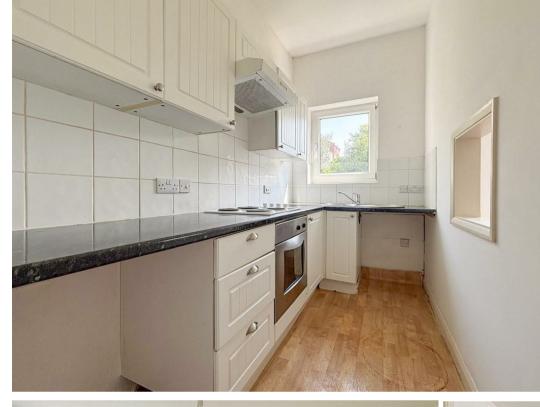

Accommodation comprises of a good sized living room with a fitted kitchen and storage cupboard. Fitted bathroom with shower over the bath, wash hand basin and WC, Bedroom with internal cupboard.

This property is being sold chain free and will be sold with a new extension to 149 years!

#### **Living Room** 12'2 x 10'2 (3.71m x 3.10m)

**Bedroom** 11'6 x 10'2 (3.51m x 3.10m)

**Kitchen** 12'2 x 5'3 (3.71m x 1.60m)

**Bathroom** 7'10 x 4'7 (2.39m x 1.40m)