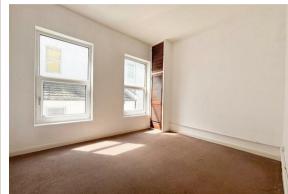

Accommodation comprises of a good sized living room with a fitted kitchen and storage cupboard. Fitted bathroom with shower over the bath, wash hand basin and WC, Bedroom with internal cupboard.

This property is being sold chain free and will be sold with a new extension to 149 years!

#### **Living Room** 12'2 x 10'2 (3.71m x 3.10m)

**Bedroom** 11'6 x 10'2 (3.51m x 3.10m)

**Kitchen** 12'2 x 5'3 (3.71m x 1.60m)

**Bathroom** 7'10 x 4'7 (2.39m x 1.40m)