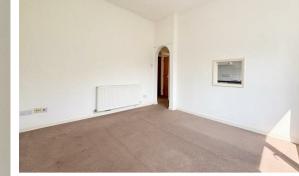

Accommodation comprises of a good sized living room with a fitted kitchen and storage cupboard. Fitted bathroom with shower over the bath, wash hand basin and WC, Bedroom with internal cupboard.

This property is being sold chain free and will be sold with a new extension to 149 years!

#### **Living Room** 12'2 x 10'2 (3.71m x 3.10m)

**Bedroom** 11'6 x 10'2 (3.51m x 3.10m)

**Kitchen** 12'2 x 5'3 (3.71m x 1.60m)

**Bathroom** 7'10 x 4'7 (2.39m x 1.40m)