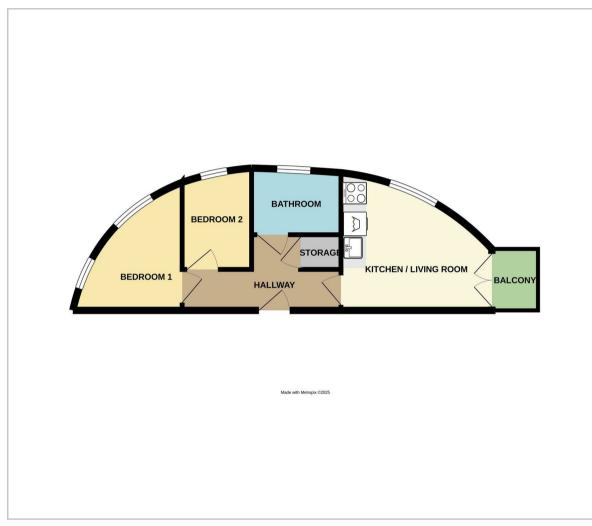

### Floor Plan

**Living Room / Kitchen** total floor area - 81'8" m sq (total floor area - 24.9 m sq)

#### Bedroom 1

total floor area - 39'4" m sq (total floor area - 12.0 m sq)

#### Bedroom 2

total floor area - 25'7" m sq (total floor area - 7.8 m sq)

#### Bathroom

total floor area - 12'9" m sq (total floor area - 3.9 m sq)

## Balcony

Total floor area: 60.6 m sq

Council Tax Band to be confirmed