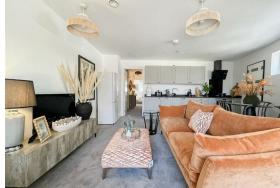

Each apartment has been thoughtfully designed to maximize space, light, and functionality. The open plan living space offers a modern kitchen with washing machine, fridge/freezer and integrated dishwasher as well as a spacious living and dining area. This apartment offers 2 double bedrooms with a family bathroom offering a shower over the bath. Accessible from living room is the balcony which overlooks the communal gardens which form part of the development. All apartments have modern electric heating and entry intercom systems.

**Living Room / Kitchen** total floor area - 81'8" m sq (total floor area - 24.9 m sq)