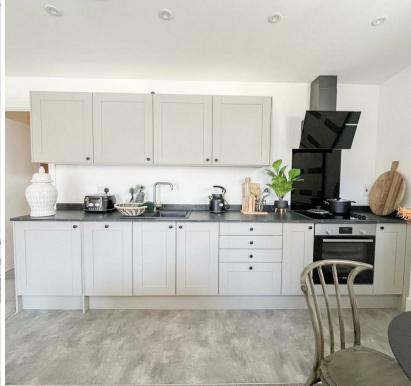

Each apartment has been thoughtfully designed to maximize space, light, and functionality. The open plan living space offers a modern kitchen with washing machine, fridge/freezer and integrated dishwasher as well as a spacious living and dining area. This apartment offers 2 double bedrooms with a family bathroom offering a shower over the bath. Accessible from living room is the balcony which overlooks the communal gardens which form part of the development. All apartments have modern electric heating and entry intercom systems.

**Living Room / Kitchen** total floor area - 81'8" m sq (total floor area - 24.9 m sq)