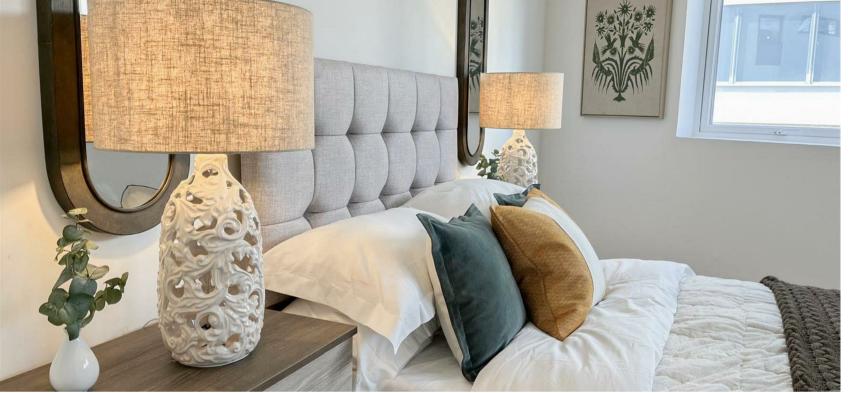

#### Bedroom 1

total floor area - 39'4" m sq (total floor area - 12.0 m sq)

#### Bedroom 2

total floor area - 25'7" m sq (total floor area - 7.8 m sq)