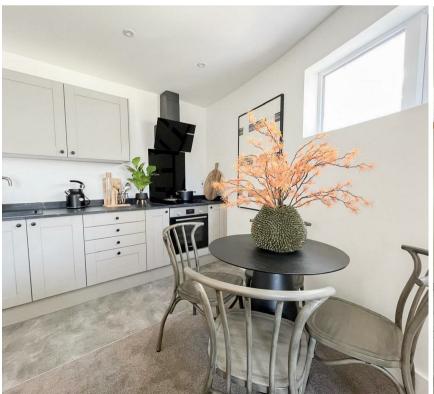

Each apartment has been thoughtfully designed to maximize space, light, and functionality. The open plan living space offers a modern kitchen with washing machine, fridge/freezer and integrated dishwasher as well as a spacious living and dining area. This apartment offers 2 double bedrooms with a family bathroom offering a shower over the bath. Accessible from living room is the balcony which overlooks the communal gardens which form part of the development. All apartments have modern electric heating and entry intercom systems.

**Living Room / Kitchen** total floor area - 81'8" m sq (total floor area - 24.9 m sq)