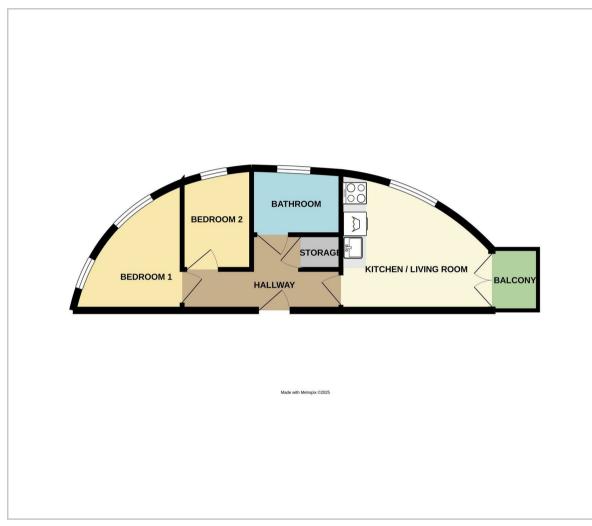

**Living Room / Kitchen** total floor area - 81'8" m sq (total floor area - 24.9 m sq)

#### Bedroom 1

total floor area - 39'4" m sq (total floor area - 12.0 m sq)

#### Bedroom 2

total floor area - 25'7" m sq (total floor area - 7.8 m sq)

#### Bathroom

total floor area - 12'9" m sq (total floor area - 3.9 m sq)

## Balcony

Total floor area: 60.6 m sq

Council Tax Band to be confirmed

### Floor Plan