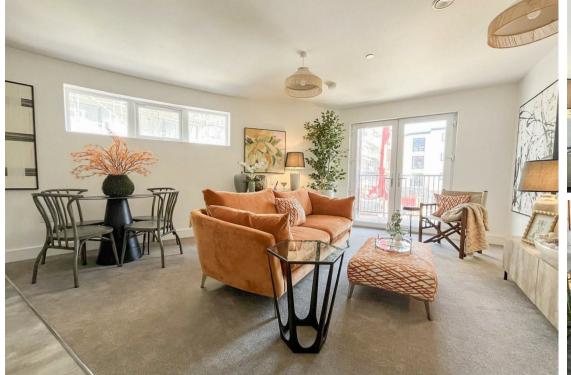

Each apartment has been thoughtfully designed to maximize space, light, and functionality. The open plan living space offers a modern kitchen with washing machine, fridge/freezer and integrated dishwasher as well as a spacious living and dining area. This apartment offers 2 double bedrooms with a family bathroom offering a shower over the bath. Accessible from living room is the balcony which overlooks the communal gardens which form part of the development. All apartments have modern electric heating and entry intercom systems.

**Living Room / Kitchen** total floor area - 81'8" m sq (total floor area - 24.9 m sq)