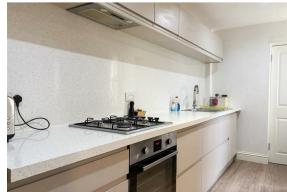

The well-appointed kitchen is designed for both functionality and aesthetics, with sleek modern units, integrated appliances, and ample space for entertaining. Two generously sized bedrooms and a modern fitted bathroom with a shower over the bath.

#### Kitchen

14'5" x 7'3" (4.40m x 2.20m)