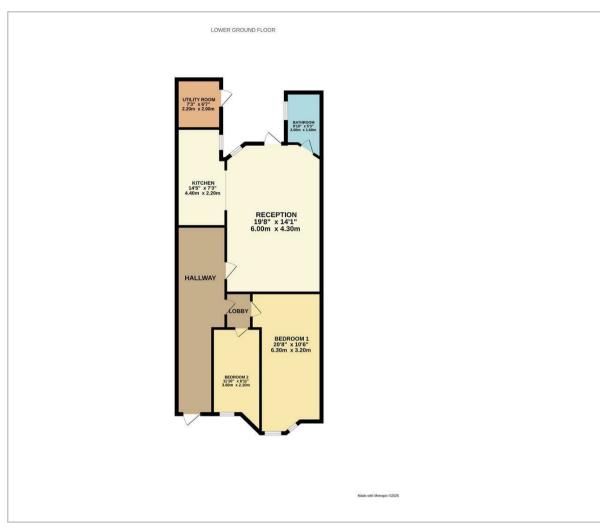

## **Living Room**

19'8" x 14'1" (6.00m x 4.30m)

#### Kitchen

14'5" x 7'3" (4.40m x 2.20m)

#### Bedroom 1

20'8" x 10'6" (6.3m x 3.2m)

#### Bedroom 2

11'10" x 6'11" (3.60m x 2.10m)

#### **Bathroom**

9'10" x 5'3" (3m x 1.6m)

# **Utility Room**

7'3" x 6'7" (2.21m x 2.01m)

## Floor Plan