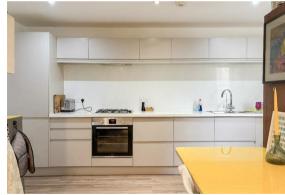

The well-appointed kitchen is designed for both functionality and aesthetics, with sleek modern units, integrated appliances, and ample space for entertaining. Two generously sized bedrooms and a modern fitted bathroom with a shower over the bath.

#### Kitchen

14'5" x 7'3" (4.40m x 2.20m)