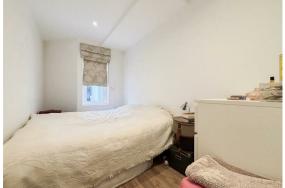

#### Bedroom 1

20'8" x 10'6" (6.3m x 3.2m)

#### Bedroom 2

11'10" x 6'11" (3.60m x 2.10m)