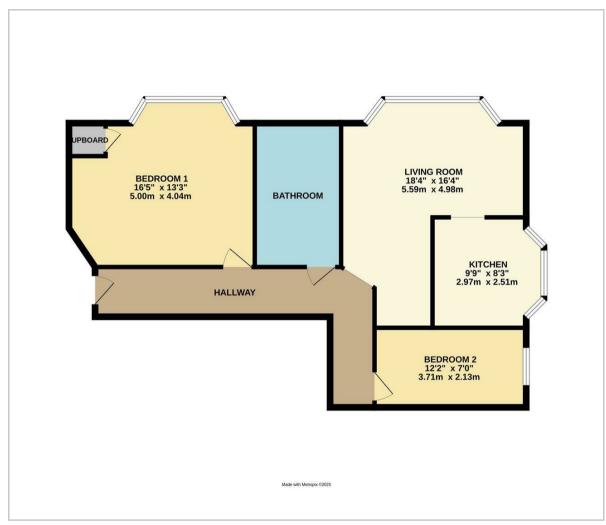

# Floor Plan

**Living Room** 16'4" x 18'4" (4.98m x 5.59m)

### Kitchen

9'9" x 8'3" (2.97m x 2.51m)

#### Bedroom 1

16'5" x 13'3" (into bay (5.00m x 4.04m (into bay)

#### Bedroom 2

12'2" x 7'0" (3.71m x 2.13m)

#### **Bathroom**