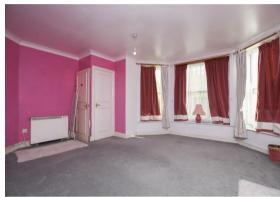

#### Bedroom 1

16'5" x 13'3" (into bay (5.00m x 4.04m (into bay)

#### Bedroom 2

12'2" x 7'0" (3.71m x 2.13m)