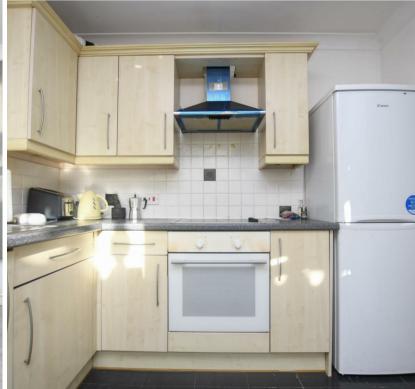

hops, restaurants and Warrior Square train station.

Accommodation comprises of bay fronted living room and fitted kitchen with matching wall and base units. Two bedrooms, fitted bathroom with a shower over the bath.

This property is a fantastic investment opportunity with scope to improve throughout, this property is also being sold chain free!

\*For sale by modern method of auction: Starting bid price: £150,000 plus reservation fee.\*

#### Auction Notes:

Starting Bid and Reserve Price

\*Please note this property is subject to an undisclosed reserve price which is generally no more than 10% in excess of the starting bid, both the starting bid and reserve price can be subject to change. Terms and conditions apply to the Modern Method of Auction, which is powered by IAM Sold.















**Living Room** 16'4" x 18'4" (4.98m x 5.59m)

### Kitchen

9'9" x 8'3" (2.97m x 2.51m)

#### Bedroom 1

16'5" x 13'3" (into bay (5.00m x 4.04m (into bay)

#### Bedroom 2

12'2" x 7'0" (3.71m x 2.13m)

#### **Bathroom**

#### Council Tax Band A - £1,702.76 Per Annum

#### **Lease Informatiom**

The seller advises that the property is offered as leasehold and has approximately 100 years remaining on the lease and the maintenance is approximately £1944,27 per annum. The agent has not had sight of confirmation documents and therefore the buyer is advised to obtain verification from their solicitor or surveyor.







# Floor Plan



## Viewing

Please contact us on 01424 722122

if you wish to arrange a viewing appointment for this property or require further information.

## Area Map