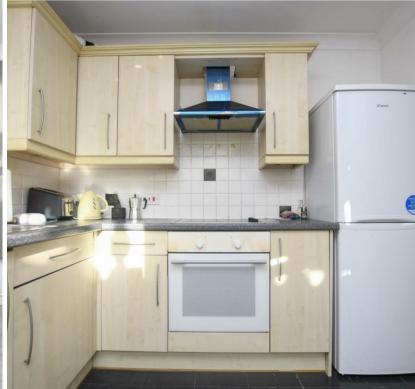

hops, restaurants and Warrior Square train station.

Accommodation comprises of bay fronted living room and fitted kitchen with matching wall and base units. Two bedrooms, fitted bathroom with a shower over the bath.

This property is a fantastic investment opportunity with scope to improve throughout, this property is also being sold chain free!

\*For sale by modern method of auction: Starting bid price: £150,000 plus reservation fee.\*

#### Auction Notes:

Starting Bid and Reserve Price

\*Please note this property is subject to an undisclosed reserve price which is generally no more than 10% in excess of the starting bid, both the starting bid and reserve price can be subject to change. Terms and conditions apply to the Modern Method of Auction, which is powered by IAM Sold.















**Living Room** 16'4" x 18'4" (4.98m x 5.59m)

### Kitchen

9'9" x 8'3" (2.97m x 2.51m)

#### Bedroom 1

16'5" x 13'3" (into bay (5.00m x 4.04m (into bay)

#### Bedroom 2

12'2" x 7'0" (3.71m x 2.13m)

#### **Bathroom**

#### Council Tax Band A - £1,702.76 Per Annum

#### **Lease Informatiom**

The seller advises that the property is offered as leasehold and has approximately 100 years remaining on the lease and the maintenance is approximately £125 per annum . The agent has not had sight of confirmation documents and therefore the buyer is advised to obtain verification from their solicitor or surveyor.







# Floor Plan



## Viewing

Please contact us on 01424 722122

if you wish to arrange a viewing appointment for this property or require further information.

## Area Map



#