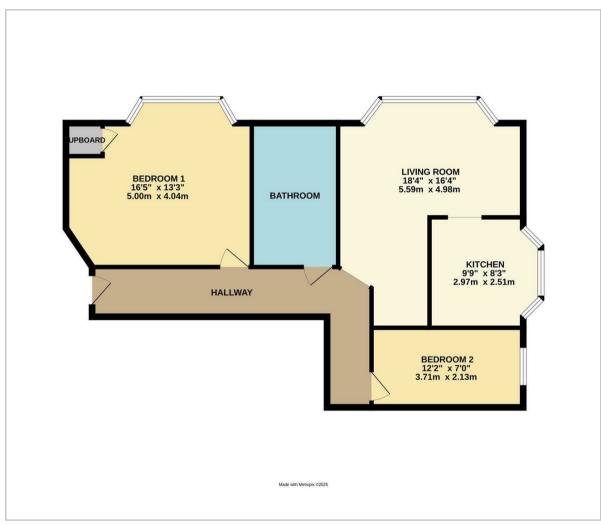

# Floor Plan

**Living Room** 16'4" x 18'4" (4.98m x 5.59m)

### Kitchen

9'9" x 8'3" (2.97m x 2.51m)

#### Bedroom 1

16'5" x 13'3" (into bay (5.00m x 4.04m (into bay)

#### Bedroom 2

12'2" x 7'0" (3.71m x 2.13m)

#### **Bathroom**