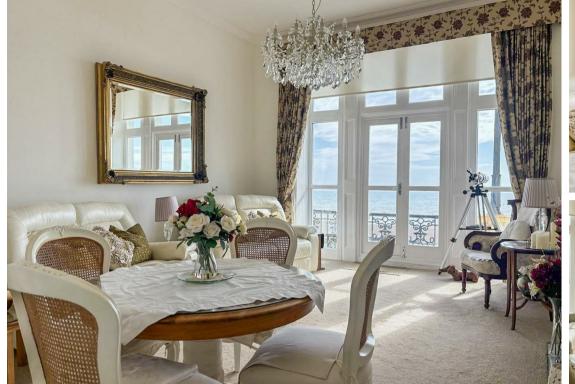

Upon entering, you are welcomed into a bright and airy living space, perfectly positioned to take full advantage of the stunning coastal scenery. Large windows and direct balcony access ensure an abundance of natural light, making this the ideal spot to unwind while watching the waves.

### **Living Room**

18'1" x 14'3" (5.51m x 4.34m)