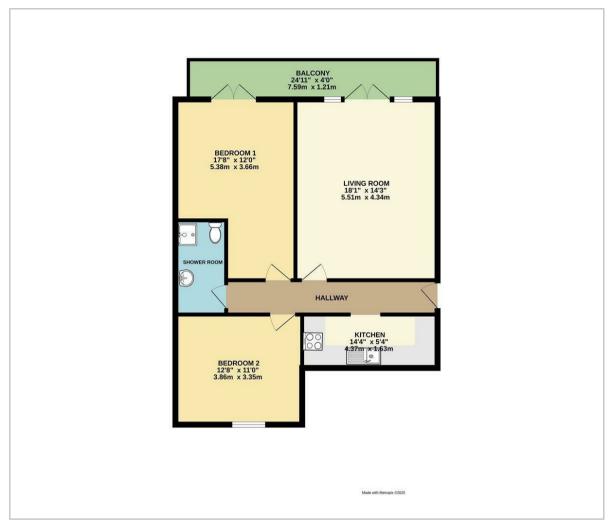

# Floor Plan

### **Living Room**

18'1" x 14'3" (5.51m x 4.34m)

#### Kitchen

14'4" x 5'4" (4.37m x 1.63m)

### **Bedroom One**

17'8" x 12'0" (5.38m x 3.66m)

### Bedroom Two

12'8" x 11" (3.86m x 3.35m)