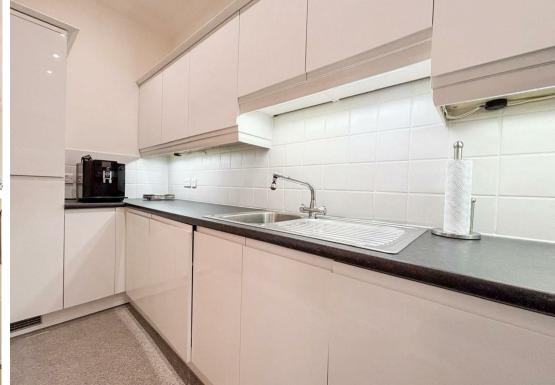

The property boasts two well-proportioned bedrooms, both offering a peaceful retreat with stylish décor. The modern kitchen is fully equipped, while the contemporary bathroom adds to the home's appeal.

#### Kitchen

14'4" x 5'4" (4.37m x 1.63m)