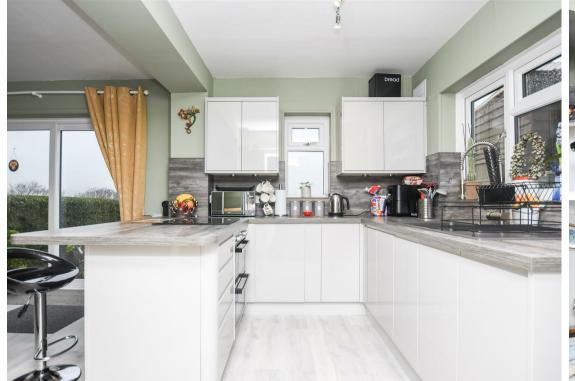

The heart of the home is the modern kitchen / dining room, designed with sleek fittings, ample storage, and high-quality appliances. The bright and airy living space provides a welcoming atmosphere, while the contemporary bathroom adds a touch of luxury. You also have a downstairs WC.