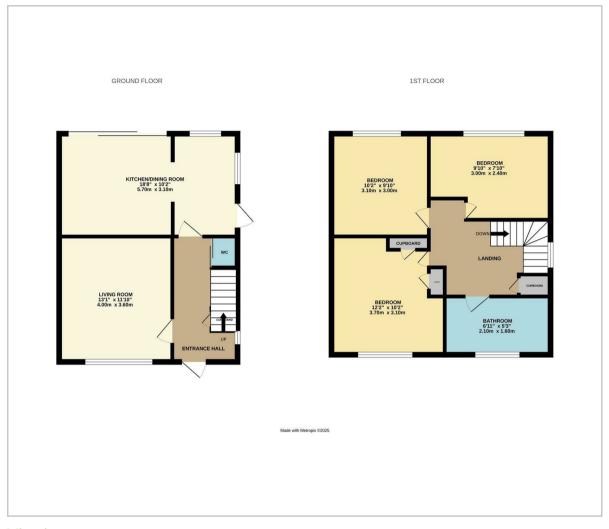

The heart of the home is the modern kitchen / dining room, designed with sleek fittings, ample storage, and high-quality appliances. The bright and airy living space provides a welcoming atmosphere, while the contemporary bathroom adds a touch of luxury. You also have a downstairs WC.

Upstairs, three well-proportioned bedrooms provide comfort and versatility, two of which benefit from beautiful far reaching views. The private rear garden is perfect for outdoor dining, entertaining, or simply relaxing, with a decking area, patio area and a shed.

## **Living Room**

13'1 x 11'10 (3.99m x 3.61m)

## Bedroom

12'2 x 10'2 (3.71m x 3.10m)

## Bedroom

10'2 x 9'10 (3.10m x 3.00m)

#### Bedroom

9'10 x 7'10 (3.00m x 2.39m)

## Bathroom

6'11 x 5'3 (2.11m x 1.60m)

Council Tax Band - B £1,986.55 per annum

# Floor Plan Area Map