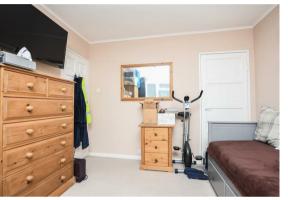

## Bedroom

12'2 x 10'2 (3.71m x 3.10m)

## Bedroom

10'2 x 9'10 (3.10m x 3.00m)

#### Bedroom

9'10 x 7'10 (3.00m x 2.39m)